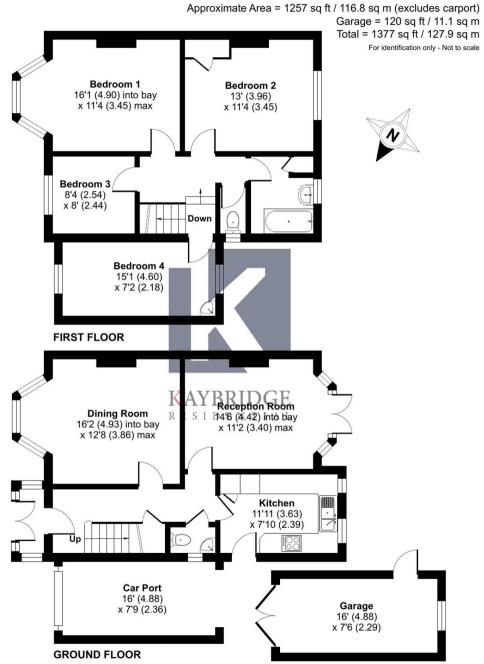

Introducing this exceptional four-bedroom semidetached home, occupying a highly sought-after position on a serene tree-lined road.

Offering ample living space throughout, this well-proportioned residence is comprised of four generously sized bedrooms, ensuring the utmost comfort for all occupants. The accommodation comprises a reception room, a separate dining area, and a spacious kitchen, making it ideal for entertaining guests and facilitating family gatherings.

Situated just a short walk away from Stoneleigh rail station, residents of this property will enjoy convenient access to transportation links and local amenities, adding to the overall appeal of this superb home. Furthermore, the property falls within the catchment area of several highly regarded local schools, ensuring an excellent level of education for growing families.

Adding to the convenience and desirability of this property is the presence of a detached garage, offstreet parking and an additional car port. These additional parking facilities ensure ample space for vehicle storage, safeguarding against any parking concerns.