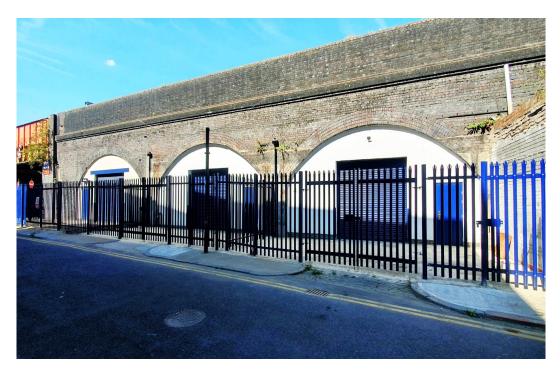

## **Description**

Refurbished industrial/warehouse property with good loading and parking facilities via a secure and self-contained yard.

## Location

The property is located on Cudworth Street just off Three Colts Lane close to the junction with Bethnal Green Road.

# **Key points**

- Total unit space 2,012 square feet
- Electric roller shutter
- Lighting
- Power points

- Three Phase electricity supply
- WC (DDA compliant)
- Refurbished
- Good loading and parking facilities