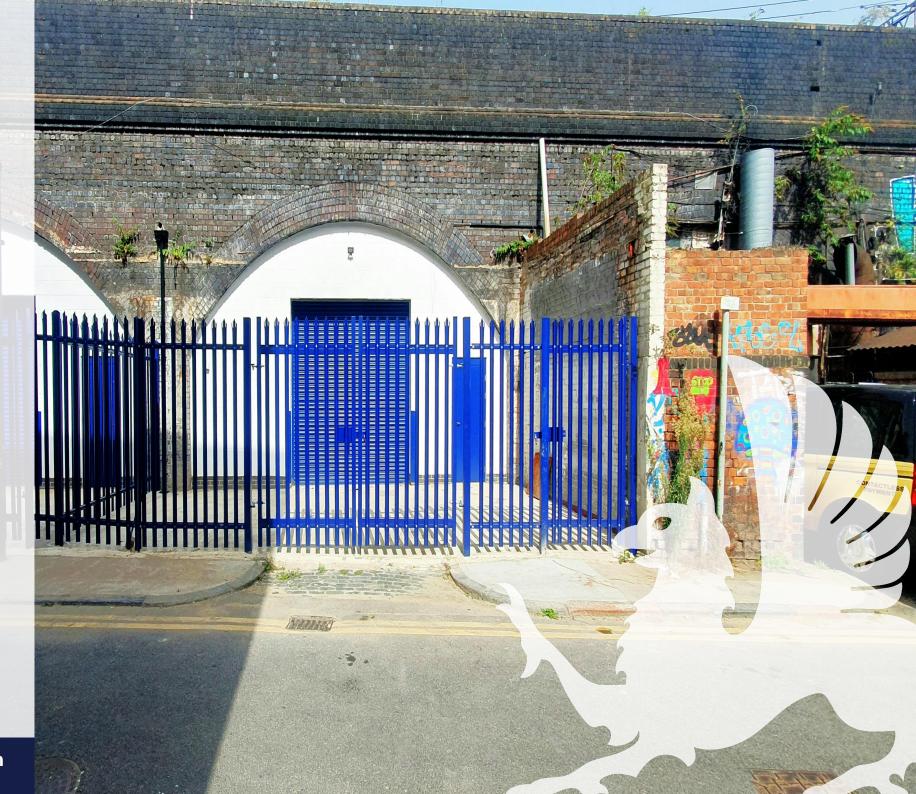

## **Description**

Refurbished industrial/warehouse property with good loading and parking facilities via a secure and self-contained yard.

## Location

The property is located on Cudworth Street just off Three Colts Lane close to the junction with Bethnal Green Road.

# **Key points**

- Total unit space 2,012 square feet
- Electric roller shutter
- Lighting
- Power points

- Three Phase electricity supply
- WC (DDA compliant)
- Refurbished
- Good loading and parking facilities