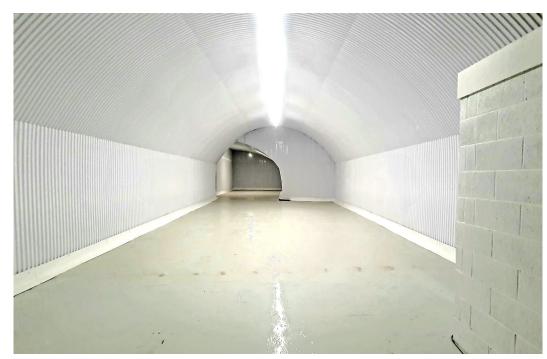

## **Description**

Refurbished industrial/warehouse property with good loading and parking facilities via a secure and self-contained yard.

# **Key points**

- Total unit space 2,012 square feet
- Electric roller shutter
- Lighting
- Power points

- Three Phase electricity supply
- WC (DDA compliant)
- Refurbished
- Good loading and parking facilities

#### Accommodation

| Name                        | sq ft | sq m   |
|-----------------------------|-------|--------|
| Unit - Industrial/Warehouse | 2,012 | 186.92 |