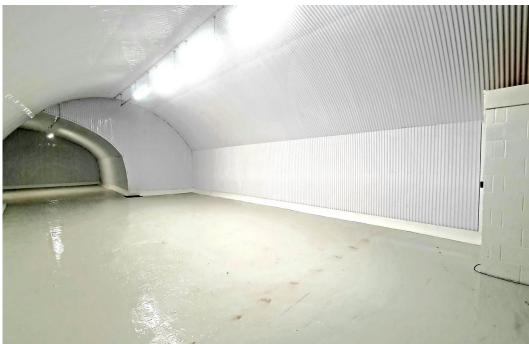

## **Description**

Refurbished industrial/warehouse property with good loading and parking facilities via a secure and self-contained yard.

# **Key points**

- Total unit space 2,012 square feet
- Electric roller shutter
- Lighting
- Power points

- Three Phase electricity supply
- WC (DDA compliant)
- Refurbished
- Good loading and parking facilities

#### Accommodation

| Name                        | sq ft | sq m   |
|-----------------------------|-------|--------|
| Unit - Industrial/Warehouse | 2,012 | 186.92 |