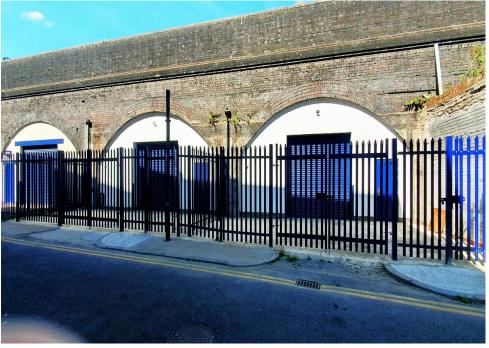

## **Description**

Refurbished industrial/warehouse property with good loading and parking facilities via a secure and self-contained yard.

## Location

The property is located on Cudworth Street just off Three Colts Lane close to the junction with Bethnal Green Road.

# **Key points**

- Total unit space 2,012 square feet
- Electric roller shutter
- Lighting
- Power points

- Three Phase electricity supply
- WC (DDA compliant)
- Refurbished
- Good loading and parking facilities