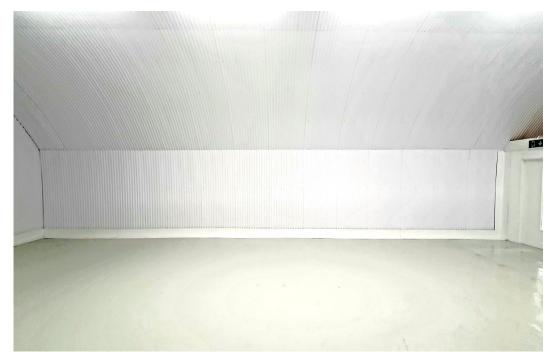

## **Description**

Refurbished industrial/warehouse property with good loading and parking facilities via a secure and self-contained yard.

# **Key points**

- Total unit space 2,012 square feet
- Electric roller shutter
- Lighting
- Power points

- Three Phase electricity supply
- WC (DDA compliant)
- Refurbished
- Good loading and parking facilities

#### Accommodation

| Name                        | sq ft | sq m   |
|-----------------------------|-------|--------|
| Unit - Industrial/Warehouse | 2,012 | 186.92 |