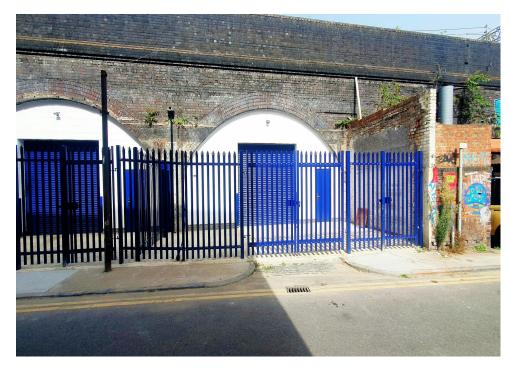

## **Description**

Refurbished industrial/warehouse property with good loading and parking facilities via a secure and self-contained yard.

## Location

The property is located on Cudworth Street just off Three Colts Lane close to the junction with Bethnal Green Road.

# **Key points**

- Total unit space 2,012 square feet
- Electric roller shutter
- Lighting
- Power points

- Three Phase electricity supply
- WC (DDA compliant)
- Refurbished
- Good loading and parking facilities