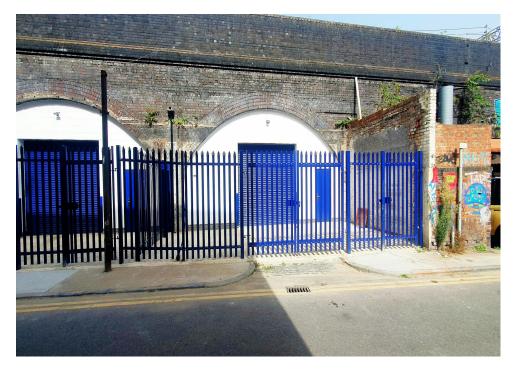

# TO LET

Arch 10A, Cudworth Street, Bethnal Green, London, E1 5QU

2,012 sq ft

Refurbished industrial/warehouse property with a secure and self-contained yard.

# Description

Refurbished industrial/warehouse property with good loading and parking facilities via a secure and self-contained yard.

# Key points

- Total unit space 2,012 square feet
- Electric roller shutter
- Lighting
- Power points

- Three Phase electricity supply
- WC (DDA compliant)
- Refurbished
- Good loading and parking facilities