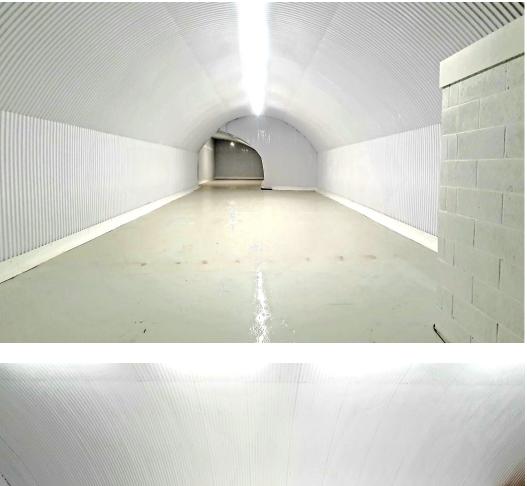

# Description

Refurbished industrial/warehouse property with good loading and parking facilities via a secure and self-contained yard.

# Key points

- Total unit space 2,012 square feet
- Electric roller shutter
- Lighting
- Power points

- Three Phase electricity supply
- WC (DDA compliant)
- Refurbished
- Good loading and parking facilities