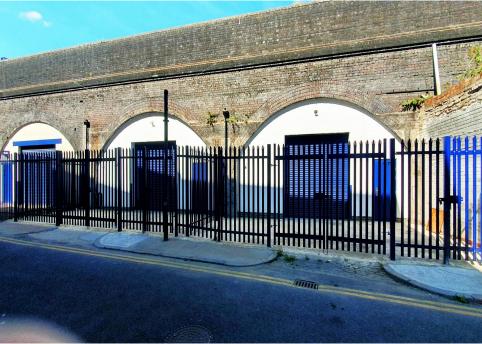

# TO LET

Arch 10A, Cudworth Street, Bethnal Green, London, E1 5QU

2,012 sq ft

Refurbished industrial/warehouse property with a secure and self-contained yard.

# Description

Refurbished industrial/warehouse property with good loading and parking facilities via a secure and self-contained yard.

# Key points

- Total unit space 2,012 square feet
- Electric roller shutter
- Lighting
- Power points

- Three Phase electricity supply
- WC (DDA compliant)
- Refurbished
- Good loading and parking facilities