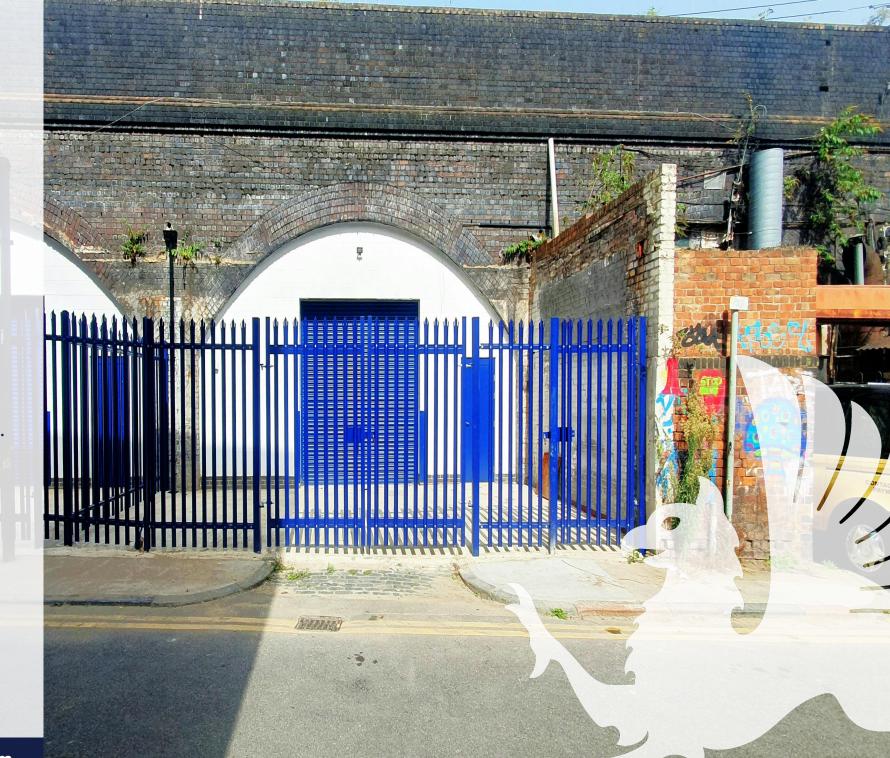

# TO LET

Arch 10A, Cudworth Street, Bethnal Green, London, E1 5QU

2,012 sq ft

Refurbished industrial/warehouse property with a secure and self-contained yard.

# Description

Refurbished industrial/warehouse property with good loading and parking facilities via a secure and self-contained yard.

## Location

The property is located on Cudworth Street just off Three Colts Lane close to the junction with Bethnal Green Road.

# Key points

- Total unit space 2,012 square feet
- Electric roller shutter
- Lighting
- Power points

- Three Phase electricity supply
- WC (DDA compliant)
- Refurbished
- Good loading and parking facilities