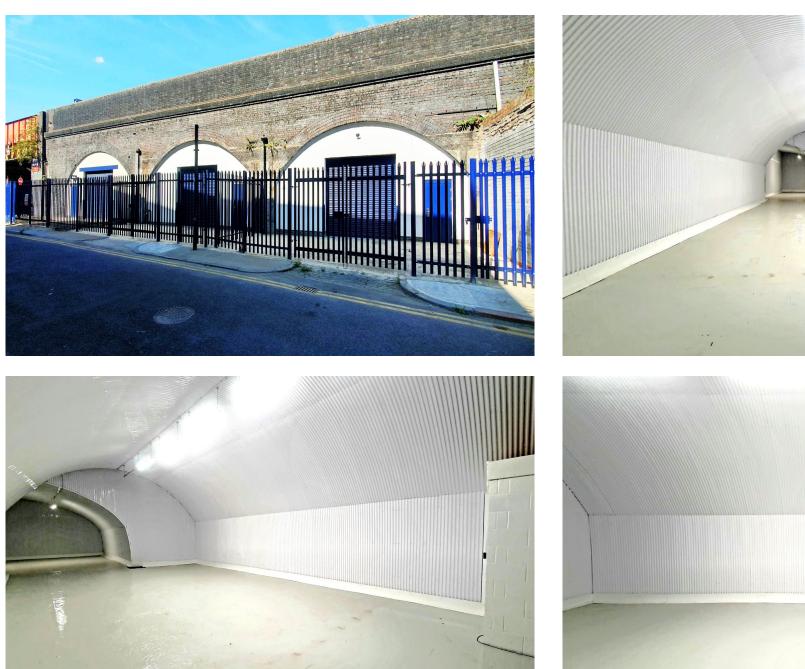

# Description

Refurbished industrial/warehouse property with good loading and parking facilities via a secure and self-contained yard.

## Location

The property is located on Cudworth Street just off Three Colts Lane close to the junction with Bethnal Green Road.

# Key points

- Total unit space 2,012 square feet
- Electric roller shutter
- Lighting
- Power points

- Three Phase electricity supply
- WC (DDA compliant)
- Refurbished
- Good loading and parking facilities