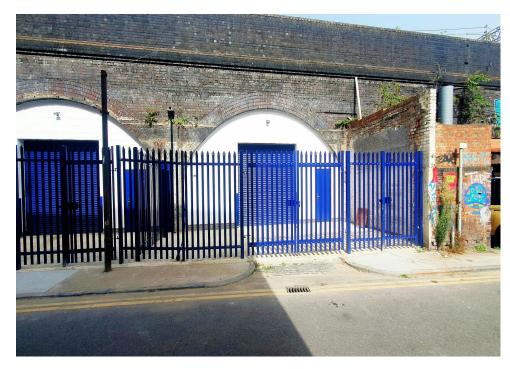

## TO LET

Arch 10A, Cudworth Street, Bethnal Green, London, E1 5QU

2,012 sq ft

Refurbished industrial/warehouse property with a secure and self-contained yard.

# **Description**

Refurbished industrial/warehouse property with good loading and parking facilities via a secure and self-contained yard.

## Location

The property is located on Cudworth Street just off Three Colts Lane close to the junction with Bethnal Green Road.