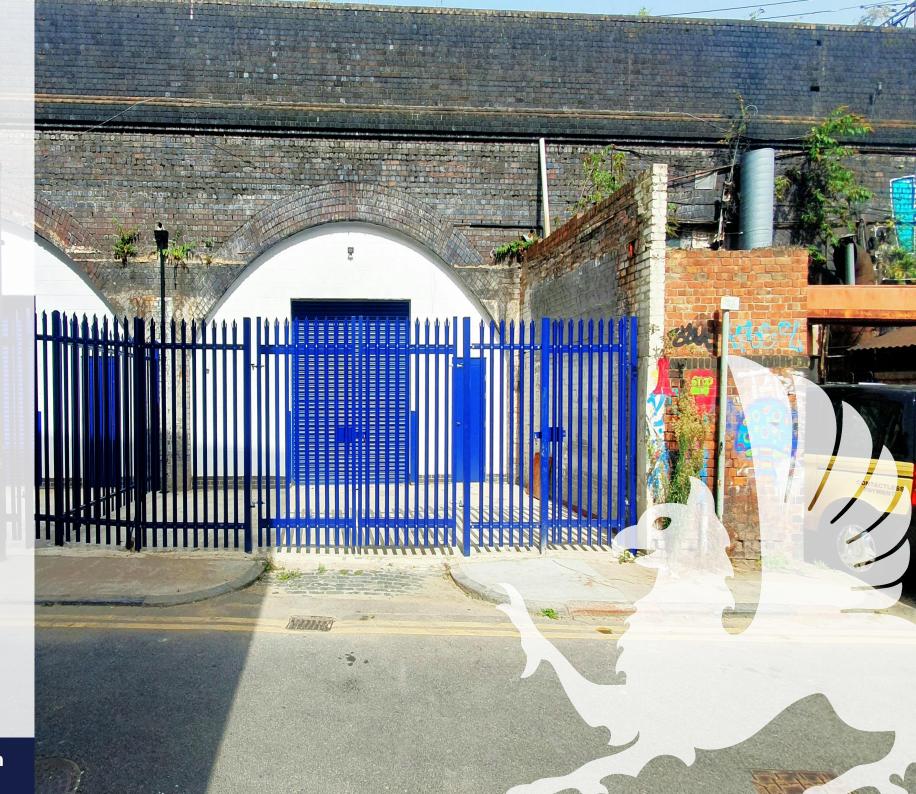

## TO LET

Arch 10A, Cudworth Street, Bethnal Green, London, E1 5QU

2,012 sq ft

Refurbished industrial/warehouse property with a secure and self-contained yard.

# **Description**

Refurbished industrial/warehouse property with good loading and parking facilities via a secure and self-contained yard.

## Location

The property is located on Cudworth Street just off Three Colts Lane close to the junction with Bethnal Green Road.