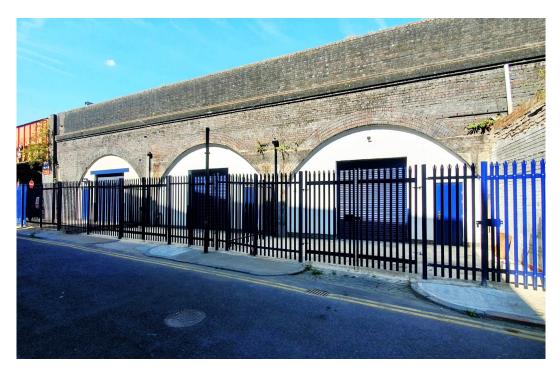

## TO LET

Arch 10A, Cudworth Street, Bethnal Green, London, E1 5QU

2,012 sq ft

Refurbished industrial/warehouse property with a secure and self-contained yard.

# **Description**

Refurbished industrial/warehouse property with good loading and parking facilities via a secure and self-contained yard.

## Location

The property is located on Cudworth Street just off Three Colts Lane close to the junction with Bethnal Green Road.