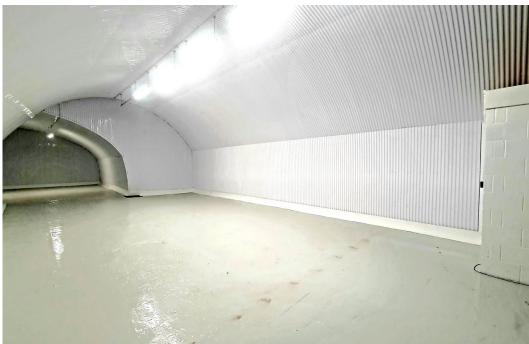

# **Description**

Refurbished industrial/warehouse property with good loading and parking facilities via a secure and self-contained yard.

# **Key points**

- Total unit space 2,012 square feet
- Electric roller shutter
- Lighting
- Power points

- Three Phase electricity supply
- WC (DDA compliant)
- Refurbished
- Good loading and parking facilities