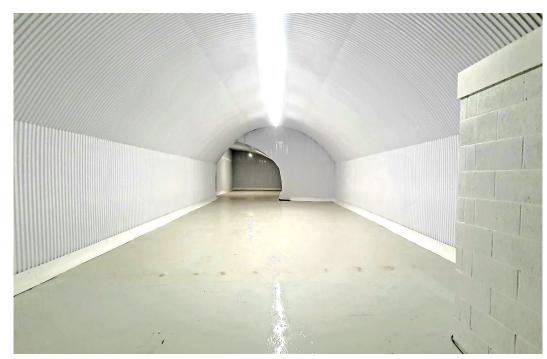

# **Description**

Refurbished industrial/warehouse property with good loading and parking facilities via a secure and self-contained yard.

# **Key points**

- Total unit space 2,012 square feet
- Electric roller shutter
- Lighting
- Power points

- Three Phase electricity supply
- WC (DDA compliant)
- Refurbished
- Good loading and parking facilities