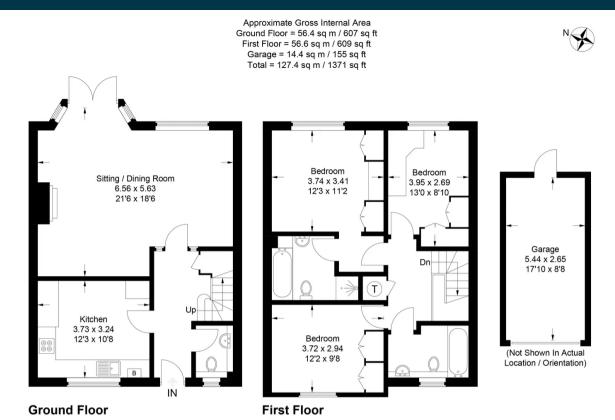

3 Dove Court, Beaconsfield
Guide Price £895,000

Ashington Page

A great opportunity to purchase a property for those aged 55 and over within a short level walk to Beaconsfield New Town centre. A selection of shops, restaurants and the station with direct links to London Marylebone are just a short distance away. This spacious 3 bedroom end of terrace house has been lovingly looked after throughout and benefits from a wonderful private garden, separate garage and parking.