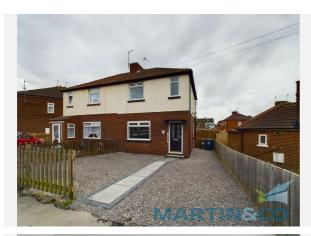

|                               |          |
| UPRN:            | 100110080147                            |                               |          |

#### Local Area

| Local Authority:                      | Redcar And Cleveland |  |  |
|---------------------------------------|----------------------|--|--|
| <b>Conservation Area:</b>             | No                   |  |  |
| Flood Risk:                           |                      |  |  |
| <ul> <li>Rivers &amp; Seas</li> </ul> | Very Low             |  |  |
| Surface Water                         | Medium               |  |  |

**Estimated Broadband Speeds** (Standard - Superfast - Ultrafast)

**72** mb/s







Mobile Coverage: (based on calls indoors)



Satellite/Fibre TV Availability:





# Gallery Photos



















# Gallery Photos









### CORONATION ROAD, LOFTUS, SALTBURN-BY-THE-SEA, TS13





# Property EPC - Certificate

|       | Loftus, TS13           | Ene           | ergy rating |
|-------|------------------------|---------------|-------------|
|       | Valid until 02.04.2033 |               |             |
| Score | Energy rating          | Current       | Potential   |
| 92+   | Α                      |               |             |
| 81-91 | B                      |               | 85   B      |
| 69-80 | С                      | 70   <b>c</b> |             |
| 55-68 | D                      |               |             |
| 39-54 | E                      |               |             |
| 21-38 | F                      |               |             |
| 1-20  | G