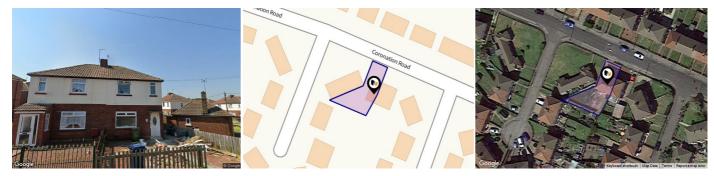

# CORONATION ROAD, LOFTUS, SALTBURN-BY-THE-SEA, TS13

#### Property

| Туре:            | Semi-Detached                           | Last Sold £/ft <sup>2</sup> : | £74      |
|------------------|-----------------------------------------|-------------------------------|----------|
| Bedrooms:        | 3                                       | Tenure:                       | Freehold |
| Floor Area:      | 775 ft <sup>2</sup> / 72 m <sup>2</sup> |                               |          |
| Plot Area:       | 0.06 acres                              |                               |          |
| Council Tax :    | Band A                                  |                               |          |
| Annual Estimate: | £1,408                                  |                               |          |
| Title Number:    | CE109348                                |                               |          |
| UPRN:            | 100110080147                            |                               |          |