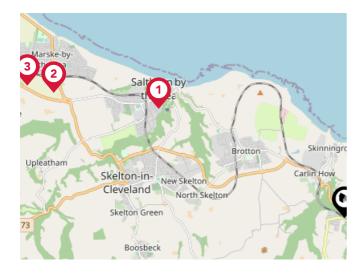

### Area Schools

|   | Skelton A174 Ca 4                                                                                                                   | Skinningrove<br>ecial<br>ns<br>w<br>1<br>Liverton Mines | Loftus  |           | TOY CON | asington |
|---|-------------------------------------------------------------------------------------------------------------------------------------|---------------------------------------------------------|---------|-----------|---------|----------|
| _ |                                                                                                                                     | Nursery                                                 | Primary | Secondary | College | Private  |
|   | Handale Primary School<br>Ofsted Rating: Good   Pupils: 228   Distance:0.11                                                         |                                                         |         |           |         |          |
| 2 | Hummersea Primary School<br>Ofsted Rating: Outstanding   Pupils: 312   Distance:0.21                                                |                                                         |         |           |         |          |
|   |                                                                                                                                     |                                                         |         |           |         |          |
| 3 | Saint Joseph's Catholic Primary School, A Catholic Voluntary<br>Academy<br>Ofsted Rating: Outstanding   Pupils: 181   Distance:0.62 |                                                         |         |           |         |          |
| 4 | Whitecliffe Academy<br>Ofsted Rating: Good   Pupils: 120   Distance:0.67                                                            |                                                         |         |           |         |          |
| 5 | Old Farm School<br>Ofsted Rating: Good   Pupils: 22   Distance:1.26                                                                 |                                                         |         |           |         |          |
| 6 | Badger Hill Academy<br>Ofsted Rating: Good   Pupils: 203   Distance:1.7                                                             |                                                         |         |           |         |          |
| 7 | Freebrough Academy<br>Ofsted Rating: Inadequate   Pupils: 825   Distance:2.28                                                       |                                                         |         |           |         |          |
| 8 | St Peter's Church of England Primary School<br>Ofsted Rating: Good   Pupils: 346   Distance:2.35                                    |                                                         |         |           |         |          |