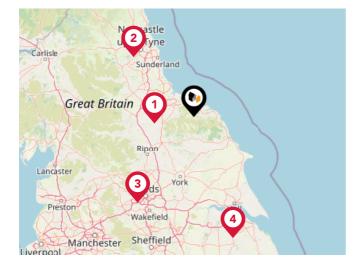

### National Rail Stations

| Pin | Name                  | Distance   |
|-----|-----------------------|------------|
|     | Saltburn Rail Station | 3.72 miles |
| 2   | Marske Rail Station   | 5.45 miles |
| 3   | Longbeck Rail Station | 5.92 miles |

### Trunk Roads/Motorways

| Pin | Name      | Distance    |
|-----|-----------|-------------|
| 1   | A1(M) J59 | 26.81 miles |
| 2   | A1(M) J50 | 34.35 miles |
| 3   | A1(M) J58 | 28.08 miles |
| 4   | A1(M) J57 | 29.84 miles |
| 5   | A1(M) J56 | 31.63 miles |

### Airports/Helipads

| Pin | Name                                    | Distance    |
|-----|-----------------------------------------|-------------|
|     | Durham Tees Valley Airport              | 21.85 miles |
| 2   | Newcastle International<br>Airport      | 46.52 miles |
| 3   | Leeds Bradford<br>International Airport | 56.75 miles |
| 4   | Humberside Airport                      | 70.86 miles |