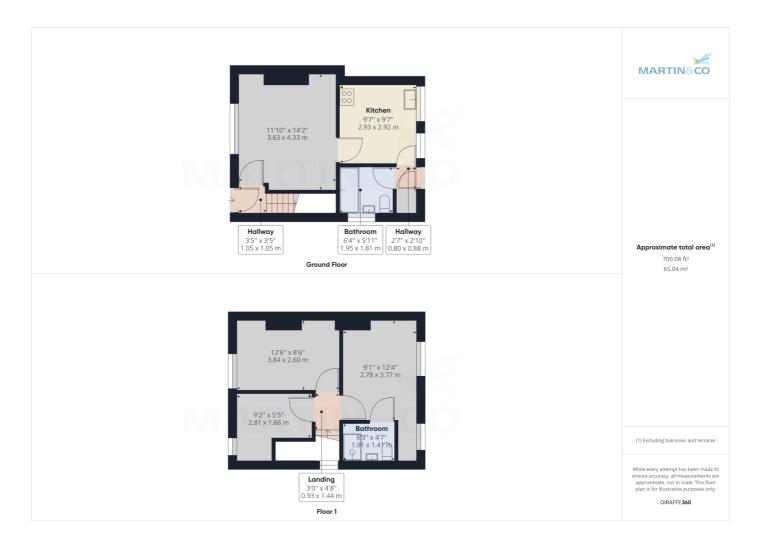

# Property Overview

#### Property

| Туре:            | Semi-Detached                           | Last Sold £/ft <sup>2</sup> : | £74      |
|------------------|-----------------------------------------|-------------------------------|----------|
| Bedrooms:        | 3                                       | Tenure:                       | Freehold |
| Floor Area:      | 775 ft <sup>2</sup> / 72 m <sup>2</sup> |                               |          |
| Plot Area:       | 0.06 acres                              |                               |          |
| Council Tax :    | Band A                                  |                               |          |
| Annual Estimate: | £1,408                                  |                               |          |
| Title Number:    | CE109348                                |                               |          |
| UPRN:            | 100110080147                            |                               |          |