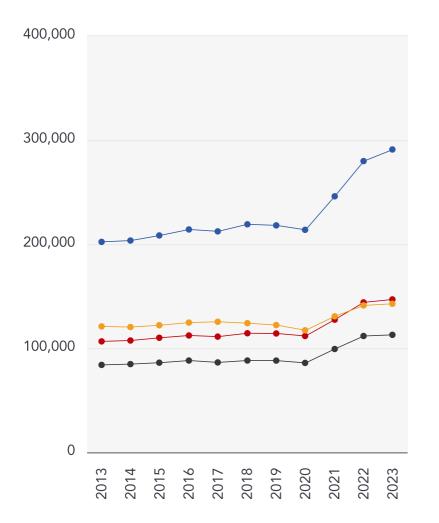

# Market House Price Statistics

Detached

+43.86%

Flat

+17.95%

Semi-Detached

+37.76%

Terraced

+34.32%