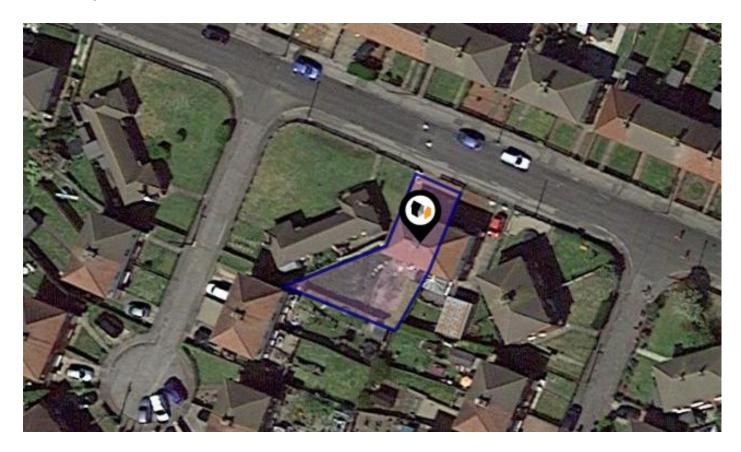

# CORONATION ROAD, LOFTUS, SALTBURN-BY-THE-SEA, TS13

#### Property

| Туре:            | Semi-Detached                           | Last Sold £/ft <sup>2</sup> : | £74      |
|------------------|-----------------------------------------|-------------------------------|----------|
| Bedrooms:        | 3                                       | Tenure:                       | Freehold |
| Floor Area:      | 775 ft <sup>2</sup> / 72 m <sup>2</sup> |                               |          |
| Plot Area:       | 0.06 acres                              |                               |          |
| Council Tax :    | Band A                                  |                               |          |
| Annual Estimate: | £1,408                                  |                               |          |
| Title Number:    | CE109348                                |                               |          |
| UPRN:            | 100110080147                            |                               |          |