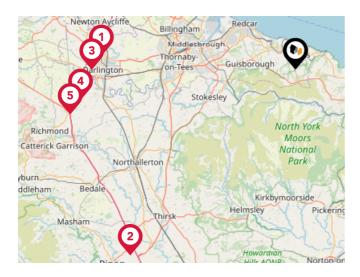

# Area **Schools**

| Vilton Thorpe Specialist Academy         Ofsted Rating: Outstanding   Pupils: 163   Distance:2.35         Image: Distance State of the state of | Jpleatham | Saltburn by<br>the Sea<br>2<br>Brotton<br>Skelton-in-<br>Cleveland<br>North Skelton<br>North Skelton<br>Skelton Green<br>Bossbeck<br>12<br>10 le<br>Margrove Park<br>Stanghow<br>Liverton | R       | A174    | 24        | $\Rightarrow \Lambda R$ | swick Bay |
|---------------------------------------------------------------------------------------------------------------------------------------------------------------------------------------------------------------------------------------------------------------------------------------------------------------------------------------------------------------------------------------------------------------------------------------------------------------------------------------------------------------------------------------------------------------------------------------------------------------------------------------------------------------------------------------------------------------------------------------------------------------------------------------------------------------------------------------------------------------------------------------------------------------------------------------------------------------------------------------------------------------------------------------------------------------------------------------------------------------------------------------------------------------------------------------------------------------------------------------------------------------------------------------------------------------------------------------------------------------------------------------------------------------------------------------------------------------------------------------------------------------------------------------------------------------------------------------------------------------------------------------------------------------------------------------------------------------------------------------------------------------------------------------------------------------------------------------------------------------------------------------------------------------------------------------------------------------------------------------------------------------------------------------------|-----------|-------------------------------------------------------------------------------------------------------------------------------------------------------------------------------------------|---------|---------|-----------|-------------------------|-----------|
| V       Ofsted Rating: Outstanding   Pupils: 163   Distance:2.35         Image: Stell Primary School       Image: Skelton Primary School         Image: Ofsted Rating: Good   Pupils: 559   Distance:3.14                                                                                                                                                                                                                                                                                                                                                                                                                                                                                                                                                                                                                                                                                                                                                                                                                                                                                                                                                                                                                                                                                                                                                                                                                                                                                                                                                                                                                                                                                                                                                                                                                                                                                                                                                                                                                                   |           |                                                                                                                                                                                           | Nursery | Primary | Secondary | College                 | Private   |
| Ofsted Rating: Requires Improvement   Pupils: 101   Distance:3.02         Image: Skelton Primary School         Ofsted Rating: Good   Pupils: 559   Distance:3.14                                                                                                                                                                                                                                                                                                                                                                                                                                                                                                                                                                                                                                                                                                                                                                                                                                                                                                                                                                                                                                                                                                                                                                                                                                                                                                                                                                                                                                                                                                                                                                                                                                                                                                                                                                                                                                                                           | 9         |                                                                                                                                                                                           |         |         |           |                         |           |
| Ofsted Rating: Requires Improvement   Pupils: 101   Distance:3.02         Image: Skelton Primary School         Ofsted Rating: Good   Pupils: 559   Distance:3.14                                                                                                                                                                                                                                                                                                                                                                                                                                                                                                                                                                                                                                                                                                                                                                                                                                                                                                                                                                                                                                                                                                                                                                                                                                                                                                                                                                                                                                                                                                                                                                                                                                                                                                                                                                                                                                                                           | (10)      | Lingdale Primary School                                                                                                                                                                   |         |         |           |                         |           |
| Ofsted Rating: Good   Pupils: 559   Distance:3.14                                                                                                                                                                                                                                                                                                                                                                                                                                                                                                                                                                                                                                                                                                                                                                                                                                                                                                                                                                                                                                                                                                                                                                                                                                                                                                                                                                                                                                                                                                                                                                                                                                                                                                                                                                                                                                                                                                                                                                                           |           | Ofsted Rating: Requires Improvement   Pupils: 101   Distance:3.02                                                                                                                         |         |         |           |                         |           |
| Ofsted Rating: Good   Pupils: 559   Distance:3.14                                                                                                                                                                                                                                                                                                                                                                                                                                                                                                                                                                                                                                                                                                                                                                                                                                                                                                                                                                                                                                                                                                                                                                                                                                                                                                                                                                                                                                                                                                                                                                                                                                                                                                                                                                                                                                                                                                                                                                                           | (1)       | Skelton Primary School                                                                                                                                                                    |         |         |           |                         |           |
|                                                                                                                                                                                                                                                                                                                                                                                                                                                                                                                                                                                                                                                                                                                                                                                                                                                                                                                                                                                                                                                                                                                                                                                                                                                                                                                                                                                                                                                                                                                                                                                                                                                                                                                                                                                                                                                                                                                                                                                                                                             |           | Ofsted Rating: Good   Pupils: 559   Distance:3.14                                                                                                                                         |         |         |           |                         |           |
| 12       Lockwood Primary School         Ofsted Rating: Good   Pupils: 203   Distance:3.72                                                                                                                                                                                                                                                                                                                                                                                                                                                                                                                                                                                                                                                                                                                                                                                                                                                                                                                                                                                                                                                                                                                                                                                                                                                                                                                                                                                                                                                                                                                                                                                                                                                                                                                                                                                                                                                                                                                                                  | (12)      | Lockwood Primary School                                                                                                                                                                   |         |         |           |                         |           |