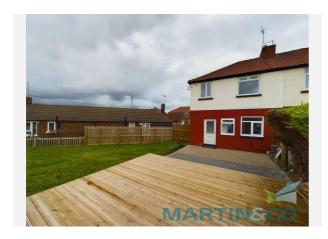

|          |
| UPRN:            | 100110080147                            |                               |          |

#### Local Area

| Local Authority:                      | Redcar And Cleveland |  |  |
|---------------------------------------|----------------------|--|--|
| <b>Conservation Area:</b>             | No                   |  |  |
| Flood Risk:                           |                      |  |  |
| <ul> <li>Rivers &amp; Seas</li> </ul> | Very Low             |  |  |
| Surface Water                         | Medium               |  |  |

**Estimated Broadband Speeds** (Standard - Superfast - Ultrafast)

**72** mb/s







Mobile Coverage: (based on calls indoors)



Satellite/Fibre TV Availability:





# Gallery Photos



















# Gallery Photos









### CORONATION ROAD, LOFTUS, SALTBURN-BY-THE-SEA, TS13





# Property EPC - Certificate

|       | Loftus, TS13           | Ene           | ergy rating |
|-------|------------------------|---------------|-------------|
|       | Valid until 02.04.2033 |               |             |
| Score | Energy rating          | Current       | Potential   |
| 92+   | Α                      |               |             |
| 81-91 | B                      |               | 85   B      |
| 69-80 | С                      | 70   <b>c</b> |             |
| 55-68 | D                      |               |             |
| 39-54 | E                      |               |             |
| 21-38 | F                      |               |             |
| 1-20  | G                      |               |