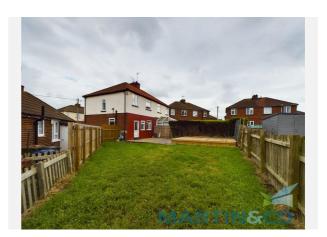

|          |
| UPRN:            | 100110080147                            |                               |          |

#### Local Area

| Local Authority:                      | Redcar And Cleveland |  |  |
|---------------------------------------|----------------------|--|--|
| <b>Conservation Area:</b>             | No                   |  |  |
| Flood Risk:                           |                      |  |  |
| <ul> <li>Rivers &amp; Seas</li> </ul> | Very Low             |  |  |
| Surface Water                         | Medium               |  |  |

**Estimated Broadband Speeds** (Standard - Superfast - Ultrafast)

**72** mb/s







Mobile Coverage: (based on calls indoors)



Satellite/Fibre TV Availability:





# Gallery Photos



















# Gallery Photos









### CORONATION ROAD, LOFTUS, SALTBURN-BY-THE-SEA, TS13





# Property EPC - Certificate

|       | Loftus, TS13           | Ene           | ergy rating |
|-------|------------------------|---------------|-------------|
|       | Valid until 02.04.2033 |               |             |
| Score | Energy rating          | Current       | Potential   |
| 92+   | Α                      |               |             |
| 81-91 | B                      |               | 85   B      |
| 69-80 | С                      | 70   <b>c</b> |             |
| 55-68 | D                      |               |             |
| 39-54 | E                      |               |             |
| 21-38 | F                      |               |             |
| 1-20  | G                      |               |