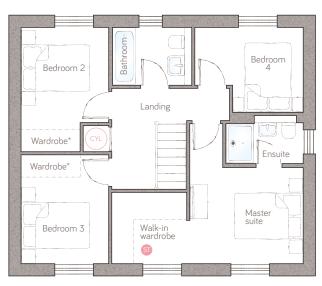

master suite 3.33m x 4.11m (10' 9" x 13' 4") 2.27m x 1.41m max (7' 5" x 4' 7" max) 2.20m x 1.50m (7' 2" x 4' 11")

bathroom

bedroom 2 2.57m x 3.65m (8' 4" x 11' 9") bedroom 3 2.57m x 3.20m (8' 4" x 10' 4") bedroom 4 3.18m x 2.49m (10' 4" x 8' 1") 2.32m x 1.70m (7' 7" x 5' 6")

⑤ Storage P Pantry ◯ Appliance ⓒ Air source heat cylinder Plots 139, 141, 145, 162, 166 as shown. Plot 5 is handed.

For illustrative purposes only. Specifications & layouts may be subject to change. \*Wardrobes in bedrooms 2 & 3 are available as an upgrade.