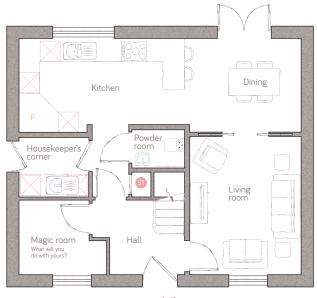

## ground floor

5.19m x 2.76m (17' 0" x 9' 0") 3.09m x 2.76m (10' 1" x 9' 0") 3.27m x 4.06m (10' 7" x 13' 3")

magic room 2.57m x 2.19m (8' 4" x 7' 1") powder room 1.55m x 1.12m (5' 1" x 3' 8") housekeeper's 2.04m x 1.75m (6' 8" x 5' 8")

⑤ Storage P Pantry ◯ Appliance ⓒ Air source heat cylinder Plots 139, 141, 145, 162, 166 as shown. Plot 5 is handed.

For illustrative purposes only. Specifications & layouts may be subject to change. \*Wardrobes in bedrooms 2 & 3 are available as an upgrade.