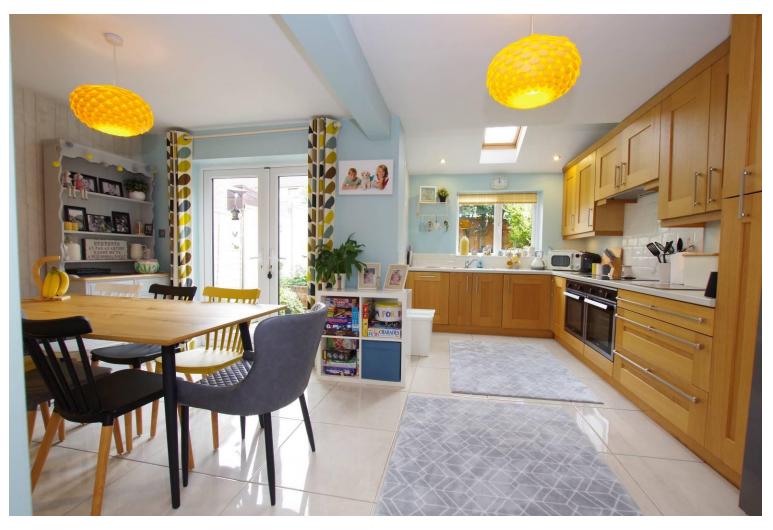

Next is the large and lovely living room which has a feature fireplace at its focal point and stairs leading off to the first floor.

Leading from the lounge is the stunning extended kitchen, perfect for family life and entertaining. It has a dining area with French double doors leading to the gardens beyond and a kitchen which is beautifully appointed with an extensive range of base and wall mounted cabinets with roll top work surfaces and integral appliances. It features a part vaulted roof with inset skylight and a window overlooks the rear garden. Upstairs on the first floor you will find there are three bedrooms. The master bedroom has beautiful views to the distant fields and rolling countryside. The family bathroom is fitted with a three piece suite comprising bath, WC and pedestal wash hand basin.