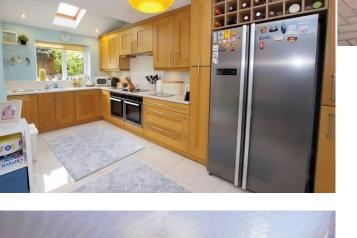

Next is the large and lovely living room which has a feature fireplace at its focal point and stairs leading off to the first floor.

Leading from the lounge is the stunning extended kitchen, perfect for family life and entertaining. It has a dining area with French double doors leading to the gardens beyond and a kitchen which is beautifully appointed with an extensive range of base and wall mounted cabinets with roll top work surfaces and integral appliances. It features a part vaulted roof with inset skylight and a window overlooks the rear garden. Upstairs on the first floor you will find there are three bedrooms. The master bedroom has beautiful views to the distant fields and rolling countryside. The family bathroom is fitted with a three piece suite comprising bath, WC and pedestal wash hand basin.