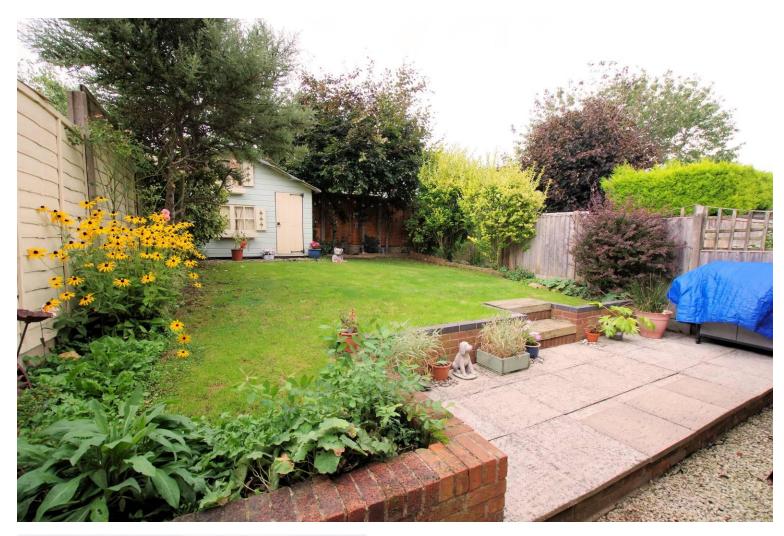

Outside to the rear of the property you will find there are two patio areas and garden which enjoys a great degree of privacy. It is laid mainly to lawn with mixed planted borders.

**Tenure:** Freehold (purchasers are advised to satisfy themselves as to the tenure via their legal representative).