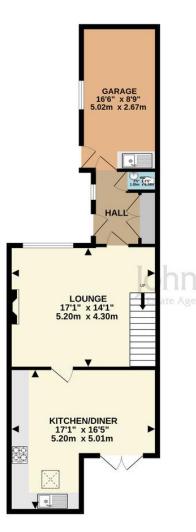

The property sits overlooking a lovely natural green with plenty of trees and shrubs. There is a double width driveway leading to the single garage. Beyond the garage is the entrance door and beyond that you will find a spacious hallway with guest cloakroom and an internal door through to the garage.

Next is the large and lovely living room which has a feature fireplace at its focal point and stairs leading off to the first floor.

Leading from the lounge is the stunning extended kitchen, perfect for family life and entertaining. It has a dining area with French double doors leading to the gardens beyond and a kitchen which is beautifully appointed with an extensive range of base and wall mounted cabinets with roll top work surfaces and integral appliances. It features a part vaulted roof with inset skylight and a window overlooks the rear garden. Upstairs on the first floor you will find there are three bedrooms. The master bedroom has beautiful views to the distant fields and rolling countryside. The family bathroom is fitted with a three piece suite comprising bath, WC and pedestal wash hand basin.