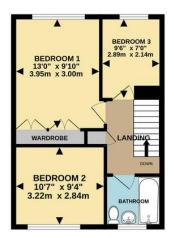

Next is the large and lovely living room which has a feature fireplace at its focal point and stairs leading off to the first floor.

Leading from the lounge is the stunning extended kitchen, perfect for family life and entertaining. It has a dining area with French double doors leading to the gardens beyond and a kitchen which is beautifully appointed with an extensive range of base and wall mounted cabinets with roll top work surfaces and integral appliances. It features a part vaulted roof with inset skylight and a window overlooks the rear garden. Upstairs on the first floor you will find there are three bedrooms. The master bedroom has beautiful views to the distant fields and rolling countryside. The family bathroom is fitted with a three piece suite comprising bath, WC and pedestal wash hand basin.