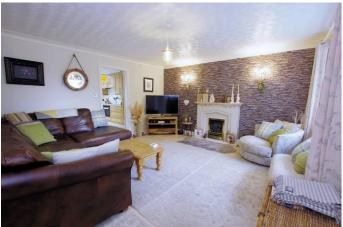

Next is the large and lovely living room which has a feature fireplace at its focal point and stairs leading off to the first floor.

Leading from the lounge is the stunning extended kitchen, perfect for family life and entertaining. It has a dining area with French double doors leading to the gardens beyond and a kitchen which is beautifully appointed with an extensive range of base and wall mounted cabinets with roll top work surfaces and integral appliances. It features a part vaulted roof with inset skylight and a window overlooks the rear garden. Upstairs on the first floor you will find there are three bedrooms. The master bedroom has beautiful views to the distant fields and rolling countryside. The family bathroom is fitted with a three piece suite comprising bath, WC and pedestal wash hand basin.