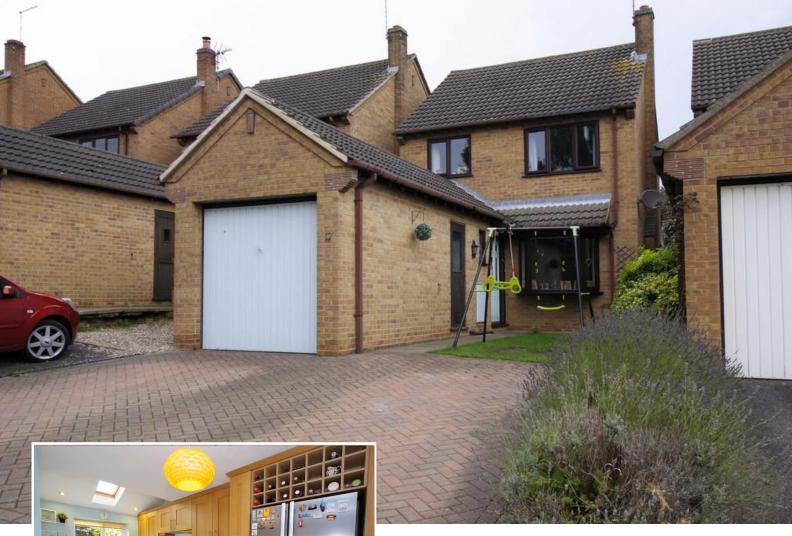

Excellent extended family home with a beautiful open plan kitchen dining room, large lounge, WC, three bedrooms, family bathroom, parking and garage, private gardens to the rear. Lovely village location opposite green space.

The property sits overlooking a lovely natural green with plenty of trees and shrubs. There is a double width driveway leading to the single garage. Beyond the garage is the entrance door and beyond that you will find a spacious hallway with guest cloakroom and an internal door through to the garage.