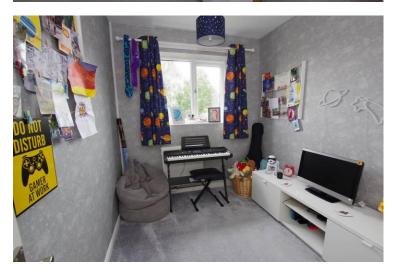

Next is the large and lovely living room which has a feature fireplace at its focal point and stairs leading off to the first floor.

Leading from the lounge is the stunning extended kitchen, perfect for family life and entertaining. It has a dining area with French double doors leading to the gardens beyond and a kitchen which is beautifully appointed with an extensive range of base and wall mounted cabinets with roll top work surfaces and integral appliances. It features a part vaulted roof with inset skylight and a window overlooks the rear garden. Upstairs on the first floor you will find there are three bedrooms. The master bedroom has beautiful views to the distant fields and rolling countryside. The family bathroom is fitted with a three piece suite comprising bath, WC and pedestal wash hand basin.