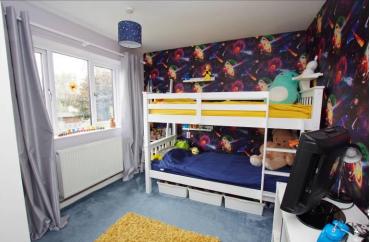

Next is the large and lovely living room which has a feature fireplace at its focal point and stairs leading off to the first floor.

Leading from the lounge is the stunning extended kitchen, perfect for family life and entertaining. It has a dining area with French double doors leading to the gardens beyond and a kitchen which is beautifully appointed with an extensive range of base and wall mounted cabinets with roll top work surfaces and integral appliances. It features a part vaulted roof with inset skylight and a window overlooks the rear garden. Upstairs on the first floor you will find there are three bedrooms. The master bedroom has beautiful views to the distant fields and rolling countryside. The family bathroom is fitted with a three piece suite comprising bath, WC and pedestal wash hand basin.