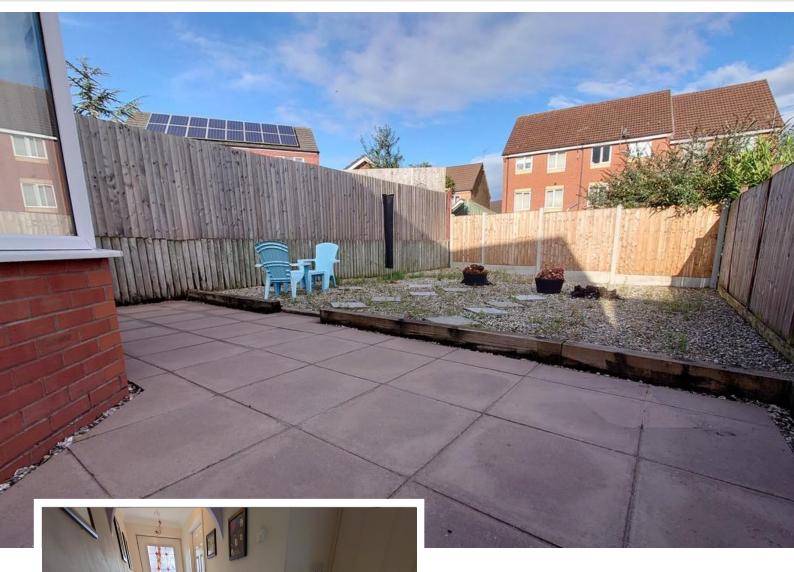

#### **REAR GARDEN**

AN Enclosed garden. Low maintenance with a patio area and graveled garden finish.