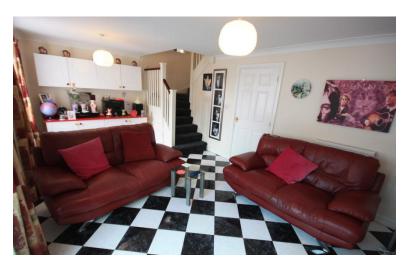

#### LOUNGE

19' x 11' 6" (5.79m x 3.51m)

Window to the rear elevation. Feature fireplace. tiled floor, staircase to the first floor, radiator. Patio doors to: