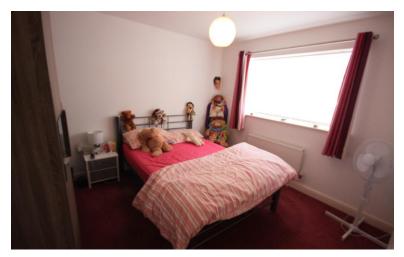

#### BEDROOM ONE

14' 1" x 10' 3" (4.29m x 3.12m)

Window to the front elevation. Fitted wardrobes. Radiator. Door to:

#### BEDROOM TWO

11' 1" x 10' 1" (3.38m x 3.07m)

Window to the rear elevation. Radiator.