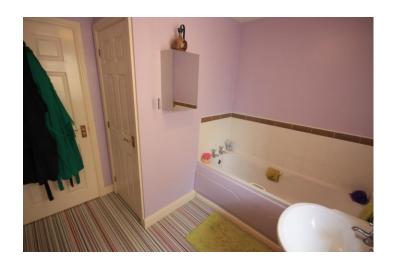

#### FAMILY BATHROM

Window to the side elevation. Suite comprising: a paneled bath, low level W.C, wash hand basin. Splash back tiling. Door to the cylinder cupboard.