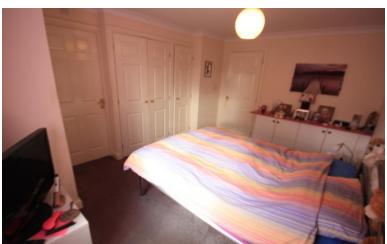

#### BEDROOM ONE

14' 1" x 10' 3" (4.29m x 3.12m)

Window to the front elevation. Fitted wardrobes. Radiator. Door to:

#### BEDROOM TWO

11' 1" x 10' 1" (3.38m x 3.07m)

Window to the rear elevation. Radiator.

#### BEDROOM THREE

8' 7" x 8' (2.62m x 2.44m)

Window to the rear elevation. Radiator.