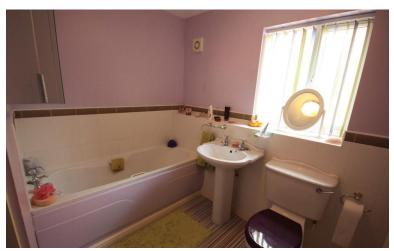

#### FAMILY BATHROM

Window to the side elevation. Suite comprising: a paneled bath, low level W.C, wash hand basin. Splash back tiling. Door to the cylinder cupboard.