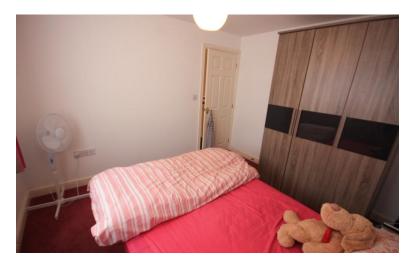

#### BEDROOM THREE

8' 7" x 8' (2.62m x 2.44m)

Window to the rear elevation. Radiator.