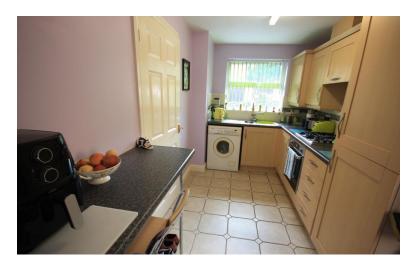

#### KITCHEN/BREAKFAST ROOM

13' 8" x 7' (4.17m x 2.13m)

Window to the front elevation. A range of wall and base units, single drainer sink, work surfaces and breakfast bar area. Builtin oven, hob with extractor over, integrated fridge freezer. Tiled floor. Side external access door, radiator.