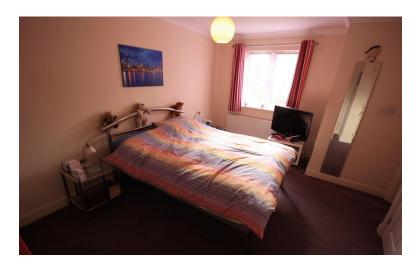

#### BEDROOM ONE

14' 1" x 10' 3" (4.29m x 3.12m)

Window to the front elevation. Fitted wardrobes. Radiator. Door to:

#### BEDROOM TWO

11' 1" x 10' 1" (3.38m x 3.07m)

Window to the rear elevation. Radiator.

#### BEDROOM THREE

8' 7" x 8' (2.62m x 2.44m)

Window to the rear elevation. Radiator.