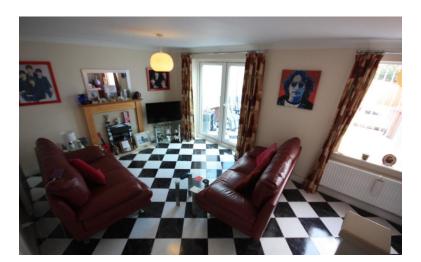

#### LOUNGE

19' x 11' 6" (5.79m x 3.51m)

Window to the rear elevation. Feature fireplace. tiled floor, staircase to the first floor, radiator. Patio doors to: