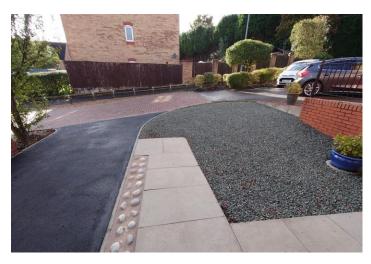

#### **FRONT**

A driveway provides off road parking. Path to the side giving access to the rear of the property. A graveled finish garden area.