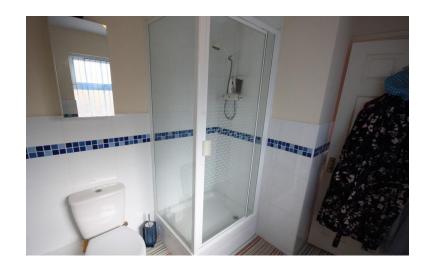

#### **ENSUITE**

6'8" x 6' 1" (2.03m x 1.85m)

Window to the front elevation. Suite comprising: enclosed shower cubicle, low level W.C wash hand basin. Shaving point.