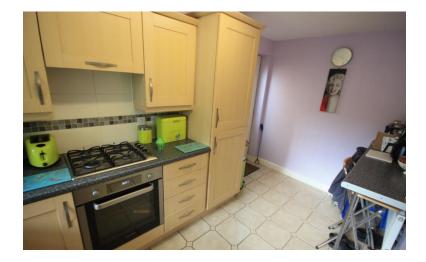

#### KITCHEN/BREAKFAST ROOM

13' 8" x 7' (4.17m x 2.13m)

Window to the front elevation. A range of wall and base units, single drainer sink, work surfaces and breakfast bar area. Builtin oven, hob with extractor over, integrated fridge freezer. Tiled floor. Side external access door, radiator.