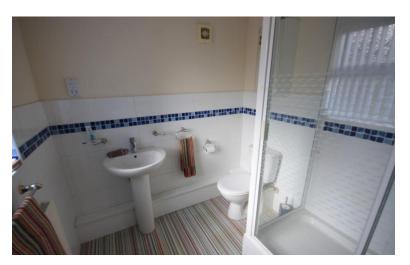

#### **ENSUITE**

6'8" x 6' 1" (2.03m x 1.85m)

Window to the front elevation. Suite comprising: enclosed shower cubicle, low level W.C wash hand basin. Shaving point.

#### FAMILY BATHROM

Window to the side elevation. Suite comprising: a paneled bath, low level W.C, wash hand basin. Splash back tiling. Door to the cylinder cupboard.