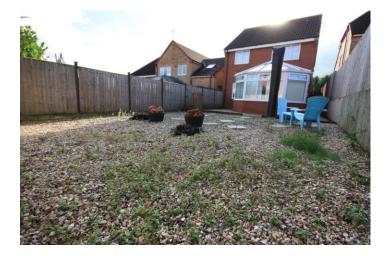

#### **REAR GARDEN**

AN Enclosed garden. Low maintenance with a patio area and graveled garden finish.