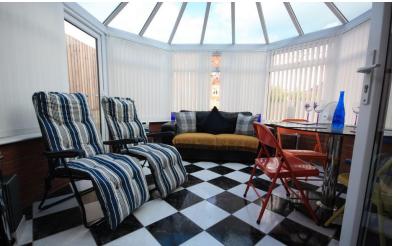

#### **CONSERVATORY**

12' 9" x 12' 0" (3.89m x 3.66m)

Dwarf wall construction, UPVC windows, tiled floor. Doors to the garden.