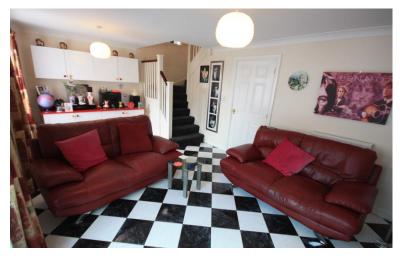

## LOUNGE

19' x 11' 6" (5.79m x 3.51m)

Window to the rear elevation. Feature fireplace. tiled floor, staircase to the first floor, radiator. Patio doors to: