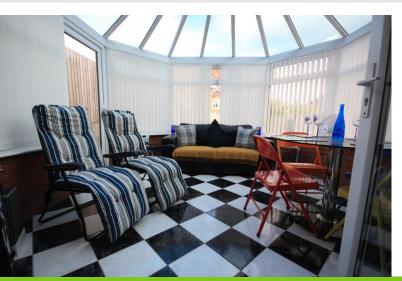

## **CONSERVATORY**

12' 9" x 12' 0" (3.89m x 3.66m)

Dwarf wall construction, UPVC windows, tiled floor. Doors to the garden.