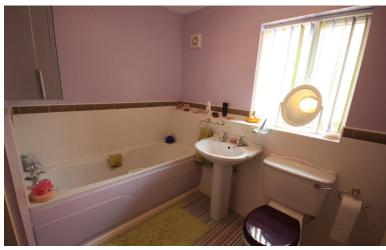

## FAMILY BATHROM

Window to the side elevation. Suite comprising: a paneled bath, low level W.C, wash hand basin. Splash back tiling. Door to the cylinder cupboard.