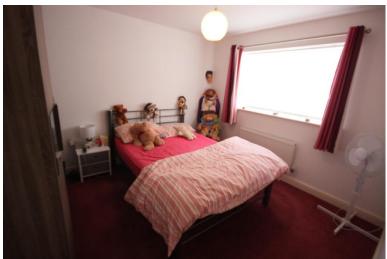

## BEDROOM ONE

14' 1" x 10' 3" (4.29m x 3.12m)

Window to the front elevation. Fitted wardrobes. Radiator. Door to:

## BEDROOM TWO

11' 1" x 10' 1" (3.38m x 3.07m)

Window to the rear elevation. Radiator.

## BEDROOM THREE

8' 7" x 8' (2.62m x 2.44m)

Window to the rear elevation. Radiator.