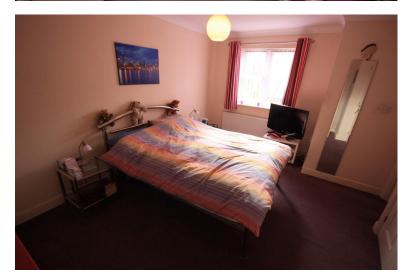

## BEDROOM ONE

14' 1" x 10' 3" (4.29m x 3.12m)

Window to the front elevation. Fitted wardrobes. Radiator. Door to: