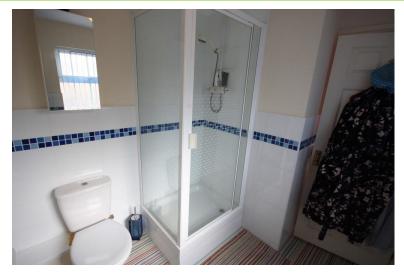

## **ENSUITE**

6'8" x 6'1" (2.03m x 1.85m)

Window to the front elevation. Suite comprising: enclosed shower cubicle, low level W.C wash hand basin. Shaving point.