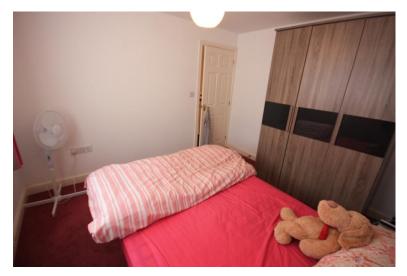

## BEDROOM ONE

14' 1" x 10' 3" (4.29m x 3.12m)

Window to the front elevation. Fitted wardrobes. Radiator. Door to:

## BEDROOM TWO

11' 1" x 10' 1" (3.38m x 3.07m)

Window to the rear elevation. Radiator.

## BEDROOM THREE

8' 7" x 8' (2.62m x 2.44m)

Window to the rear elevation. Radiator.