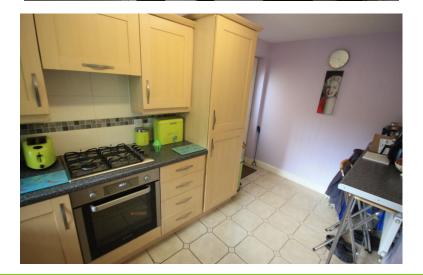

## KITCHEN/BREAKFAST ROOM

13' 8" x 7' (4.17m x 2.13m)

Window to the front elevation. A range of wall and base units, single drainer sink, work surfaces and breakfast bar area. Builtin oven, hob with extractor over, integrated fridge freezer. Tiled floor. Side external access door, radiator.