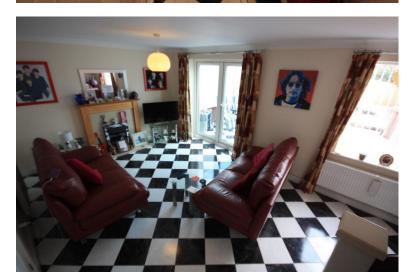

## LOUNGE

19' x 11' 6" (5.79m x 3.51m)

Window to the rear elevation. Feature fireplace. tiled floor, staircase to the first floor, radiator. Patio doors to: