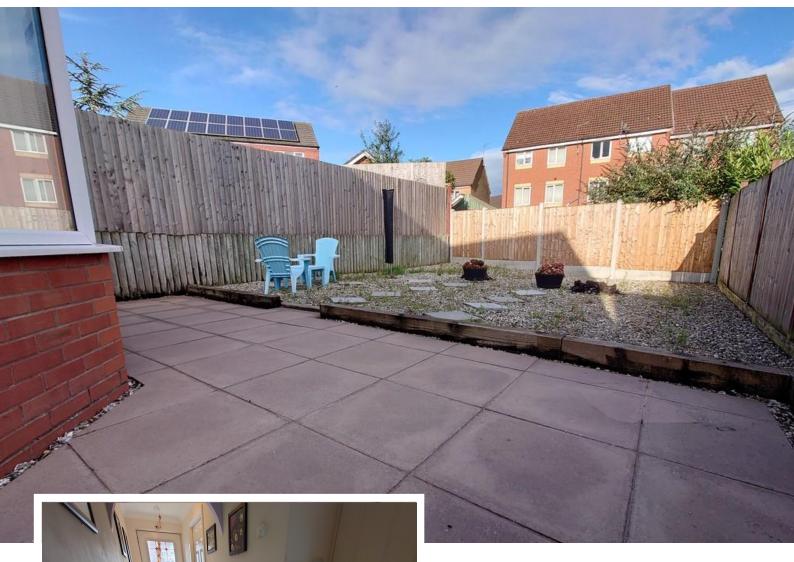

## **REAR GARDEN**

AN Enclosed garden. Low maintenance with a patio area and graveled garden finish.