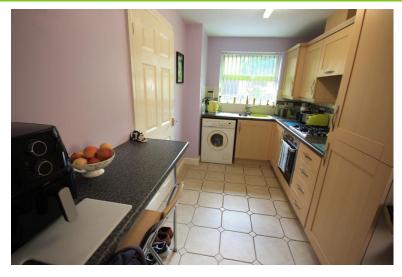

## KITCHEN/BREAKFAST ROOM

13' 8" x 7' (4.17m x 2.13m)

Window to the front elevation. A range of wall and base units, single drainer sink, work surfaces and breakfast bar area. Builtin oven, hob with extractor over, integrated fridge freezer. Tiled floor. Side external access door, radiator.