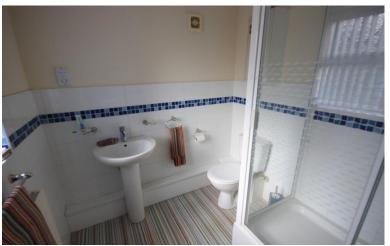

## FAMILY BATHROM

Window to the side elevation. Suite comprising: a paneled bath, low level W.C, wash hand basin. Splash back tiling. Door to the cylinder cupboard.