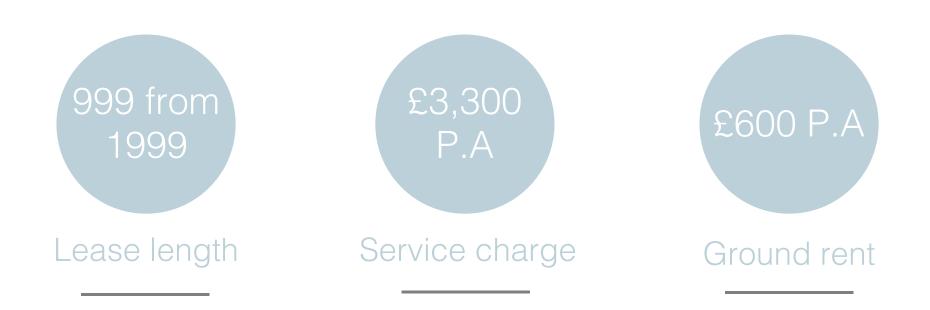

Leasehold Information:

Length of Lease: 999 years from 1999. Ground Rent: £600 per annum (next review in 2028). Service Charge Estimate: £3,300 per annum Council Tax - Band G EPC : C

Allocated secure parking space included.

#### Lease information

15 Zenko Properties | Presenting this unique opportunity in the Quays, Leeds, LS1