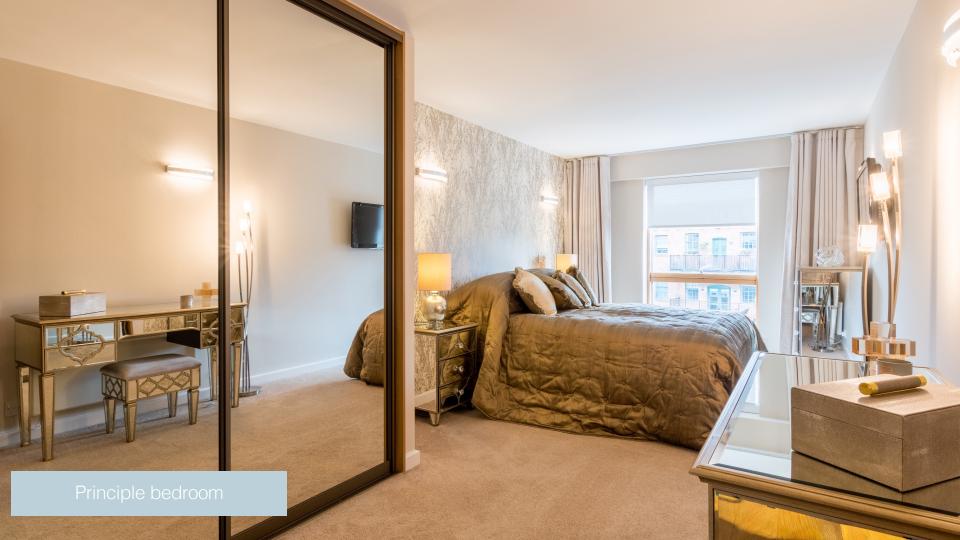

Kitchen : The kitchen is separate to the lounge with granite worktops throughout, complemented by integrated appliances and a window with river views.

Principle Bedroom: Both bedrooms are generously proportioned and feature well-designed built-in wardrobes, soft fitted carpets, fitted curtains to each bedroom, and premium wallpapered walls to the principle bedroom.

# **ABOUT.. continued**

Luxurious Bathroom: The master bedroom enjoys access to an ensuite bathroom and equipped with a wall-mounted sink, vanity unit, double walk in shower, and a floor-mounted toilet with concealed cistern and wall-mounted flush.