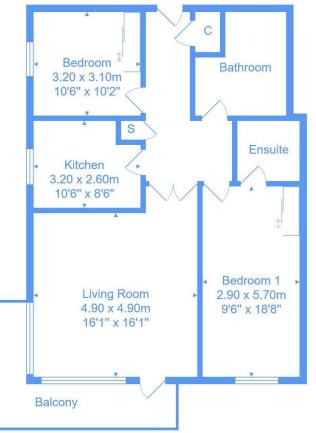

# Floorplan

Property Highlights:

Size and Quality: This well presented 2nd-floor apartment spans approximately 880 square feet and the kitchen was upgraded in approx. 2017 for the kitchen and family bathroom was in 2020.