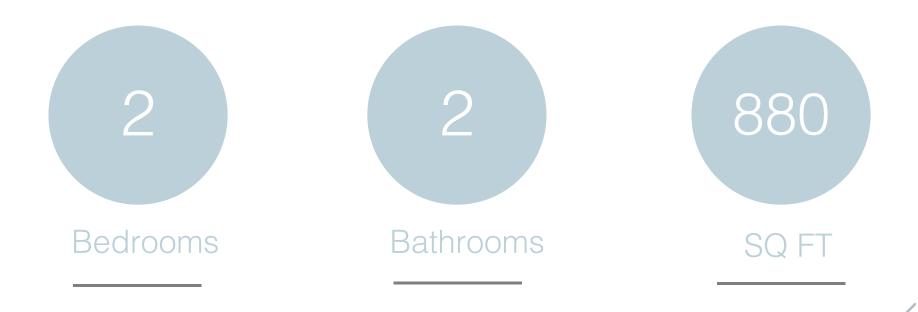

Property Highlights:

Size and Quality: This well presented 2nd-floor apartment spans approximately 880 square feet and the kitchen was upgraded in approx. 2017 for the kitchen and family bathroom was in 2020.