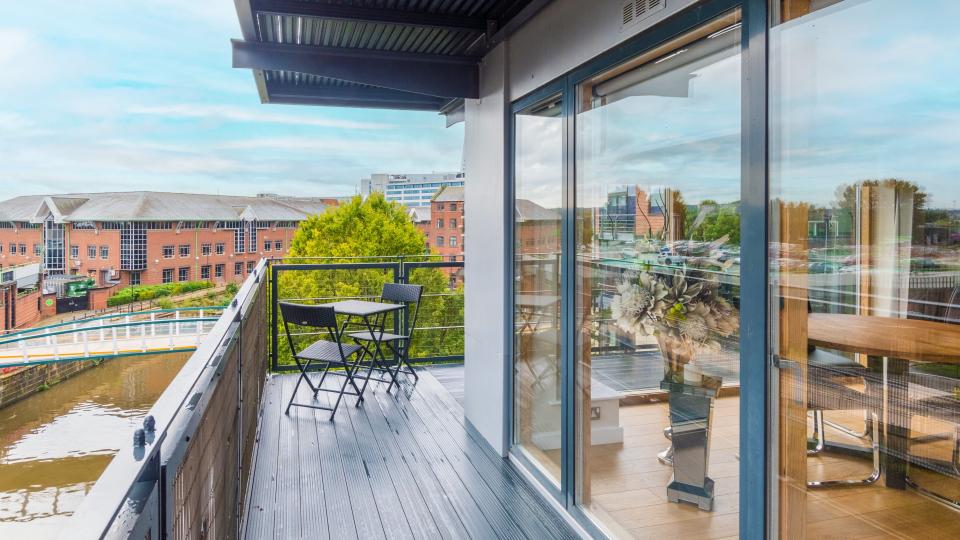

The second bathroom has been recently refurbished with marble effect tiles, shower over bath, vanity unit and toilet.

Balcony with River Views: A delightful south-facing corner balcony graces this apartment, offering rare river views in such a central location.