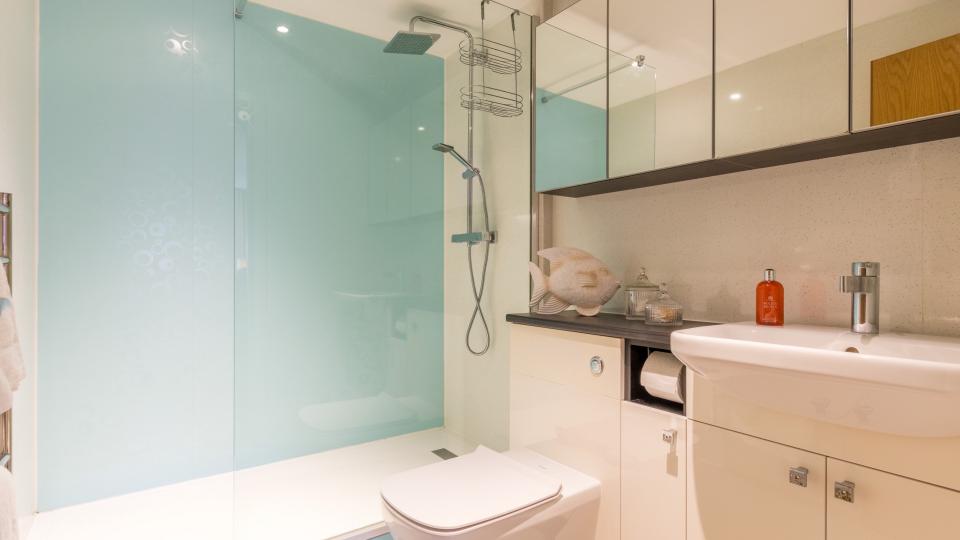

# **ABOUT.. continued**

Luxurious Bathroom: The master bedroom enjoys access to an ensuite bathroom and equipped with a wall-mounted sink, vanity unit, double walk in shower, and a floor-mounted toilet with concealed cistern and wall-mounted flush.