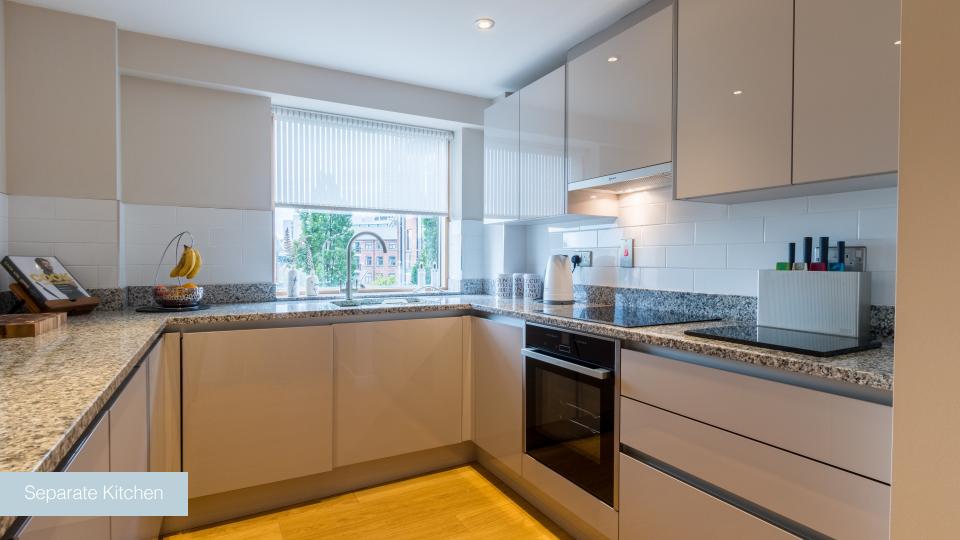

Property Highlights:

Size and Quality: This well presented 2nd-floor apartment spans approximately 880 square feet and the kitchen was upgraded in approx. 2017 for the kitchen and family bathroom was in 2020.

Kitchen : The kitchen is separate to the lounge with granite worktops throughout, complemented by integrated appliances and a window with river views.

Principle Bedroom: Both bedrooms are generously proportioned and feature well-designed built-in wardrobes, soft fitted carpets, fitted curtains to each bedroom, and premium wallpapered walls to the principle bedroom.