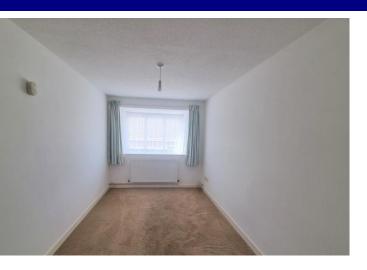

#### **BEDROOM**

uPVC double glazed window to front, radiator, power points, loft access hatch.