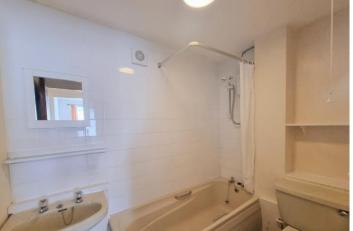

#### **BATHROOM**

Coloured suite comprising close coupled WC, pedestal wash hand basin, panelled bath, wall mounted electric

shower over, shower curtain, tiled splash backs, extractor fan, radiator, useful vanity shelf.