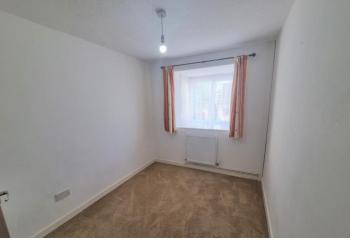

#### **BEDROOM**

uPVC double glazed window to front, radiator, power points, loft access hatch.