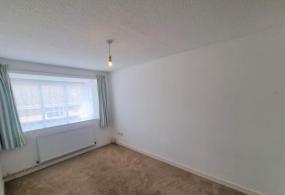

#### LIVING ROOM

With uPVC double glazed window to front, radiator, power points, television aerial connection point, squared arch through to...

#### **BEDROOM**

uPVC double glazed window to front, radiator, power points, loft access hatch.