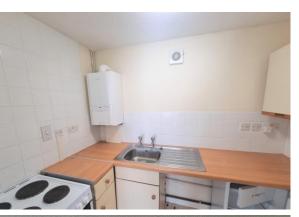

#### **KITCHEN**

With wall and base units with timber effect roll top work surface, inset stainless steel sink drainer, space for under counter fridge and freezer, space for electric cooker, tiled splash backs, power points, wall mounted has boiler supplying domestic hot water and gas central heating, extractor fan.