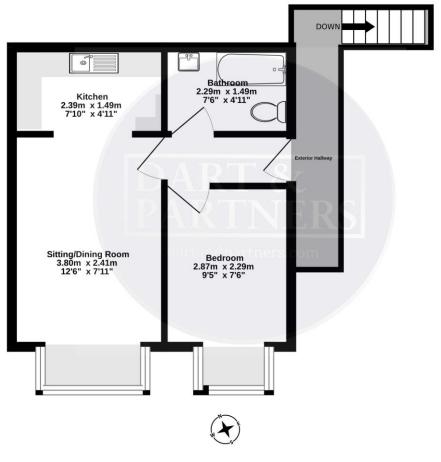

### 26.0 sq.m. (280 sq.ft.) approx.

#### TOTAL FLOOR AREA: 26.0 sq.m. (280 sq.ft.) approx.

White every attempt also been made to sensue the accuracy of the Boospian contained the rediscontention of doors, including normal cell are rediscontential of the control and any extension of the control and any extension of the control and any extension of mis-statement. This plan is for illustrative purposes only and should be used as such by any prospective purchaser. The services, systems and appliances shown have not been tested and no guarantee as to their operability or efficiency can be given.