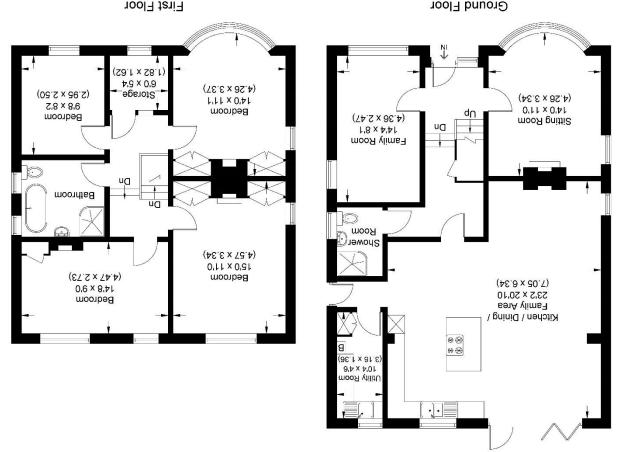

## Belmont Park Avenue

Approximate Gross Internal Area 151.11 sq m / 1626.53 sq ft

Illustration for identification purposes only, measurements are approximate, not to scale.

For clarification we wish to inform prospective purchasers that we have prepared these sales particulars as a general guide. We have not carried out a detailed survey nor tested the services, appliances and specific fittings. Room sizes should not be relied upon for carpets, furnishings and appliances. Whilst these particulars are believed to be correct their accuracy is not guaranteed and are given without responsibility. They do not form part of any contract.