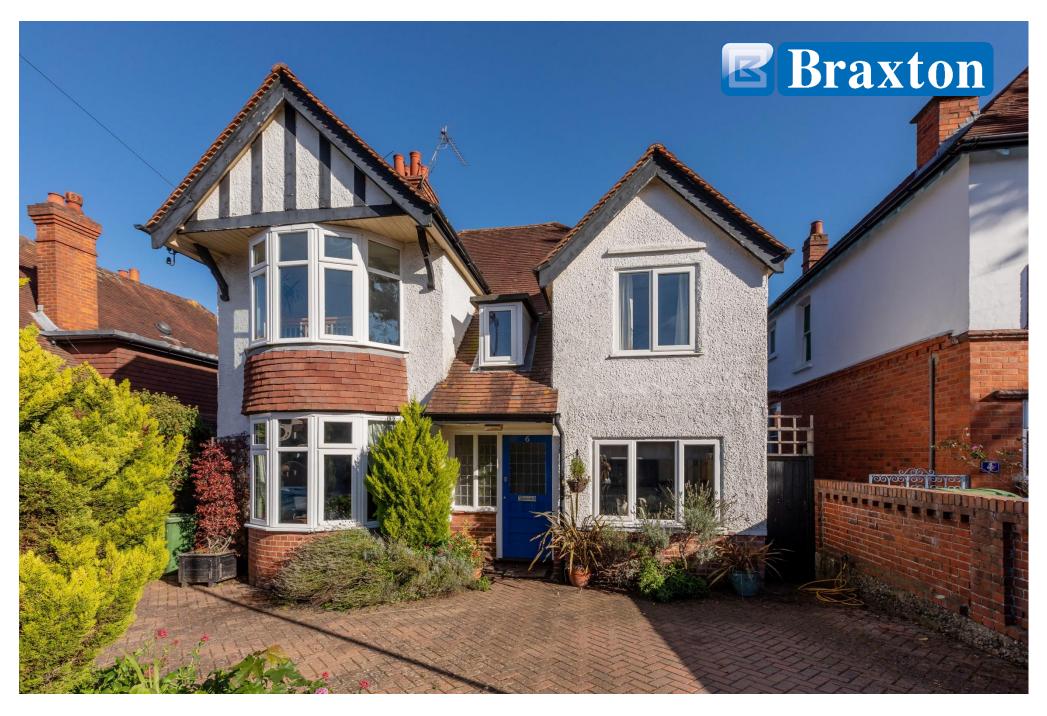

6 Belmont Park Avenue, Maidenhead, Berkshire SL6 6JS

## **6 BELMONT PARK AVENUE, MAIDENHEAD**

BERKSHIRE SL6 6JS

## GUIDE PRICE: £1,075,000 FREEHOLD

An opportunity to acquire this delightful four bedroom detached family home of character, located in this sought after residential road, conveniently located for the town centre and within approx. 0.8 miles of the mainline railway station (Paddington/Elizabeth Line). The property has been extended and refurbished in recent years by the present owners and features a stunning the house' open 'hub of Kitchen/Dining/Family Room with bi-fold doors leading out onto the decking area with a generous lawned garden beyond, two reception rooms, a cloak/shower room as well as a good size utility room and four bedrooms with a large family bathroom featuring a separate bath and shower cubicle. An internal inspection is most strongly recommended.

\*ENTRANCE HALL \*CLOAK/SHOWER ROOM \*LARGE OPEN PLAN KITCHEN/DINING/FAMILY ROOM \*UTILITY ROOM \*FOUR BEDROOMS \*FAMILY **BATHROOM** \*STORAGE ROOM/STUDY AREA \*DELIGHTFUL ENCLOSED **REAR GARDEN** \*DRIVEWAY **PARKING** \*CONVENIENT FOR TOWN CENTRE AND MAINLINE **RAILWAY STATION** (PADDINGTON/ELIZABETH LINE WITH FAST TRAINS TO LONDON PADDINGTON IN APPROX 19 MINS) \*NO ONWARD CHAIN \*EPC RATING D