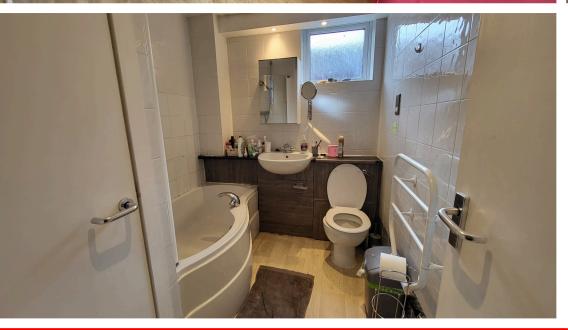

#### Bathroom

UPVC window to front elevation. 3 Piece white suite with P shaped bath. Vanity unit with inset sink and W.C. White tiling throughout. Ceiling extractor fan. Heated towel rail.