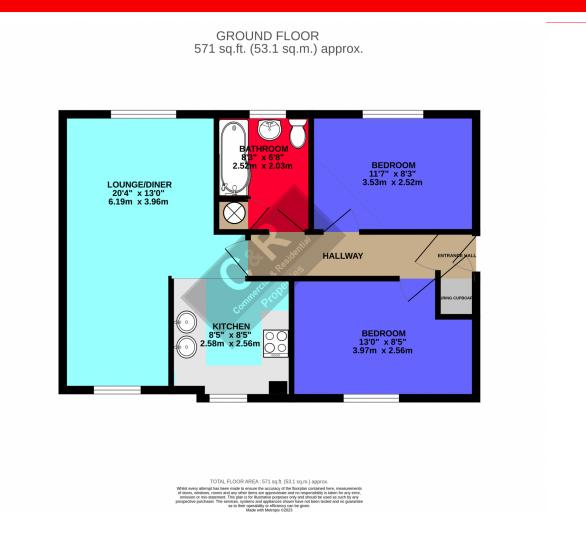

# Guide price £169,950 St Wilfrids Street, Hulme, Manchester. M15 5XE

54 Meridian Square, Stretford Road, Hulme, Manchester, M15 5JH | enquiries@candrproperties.co.uk

0161 227 9990

C & R Hulme are delighted to offer this well presented 2 bedroom apartment in Hulme. Situated on the ground floor the property offers 2 double bedrooms and open plan lounge kitchen and fitted bathroom. The property also offers double glazing and a secure parking space. Great location as the property is walking distance to the city centre as well as all Universities with excellent access getting into and out of the city. Ideal for an owner occupier or an investment purchase. NO CHAIN. Entrance Hall

Laminate floor, celing light point. leading to seconday door offering access to all rooms. Panel Heater. Store Room

## Lounge 6.19m x 3.27m (20' 4" x 10' 9")

Laminate flooring. 2 x UPVC windows offering dual aspect lighting and views. Range of power point. inset spot lights. Panel heater. opening onto the kitchen area

### Kitchen 2.58m x 2.56m (8' 6" x 8' 5")

UPVC window to rear elevation. Kitchen finished in white with grey marble effect worktops7 grey gloss victoria style tiles.. Inset electric hob, oven with extractor over. Intergrated dishwasher, circular bowl & drainer with mixer tap. Range of power points. Inset spot lights

**Bedroom 1** 3.97m x 2.56m (13' x 8' 5") UPVC wndow to rear elevation. Panel Heater, range of power points. Inset spot lights.

#### Bedroom 2 3.52m x 2.52m (11' 7" x 8' 3")

UPVC wndow to front elevation. Panel Heater, range of power points. Inset spot lights.

#### Bathroom

UPVC window to front elevation. 3 Piece white suite with P shaped bath. Vanity unit with inset sink and W.C. White tiling throughout. Ceiling extractor fan. Heated towel rail.