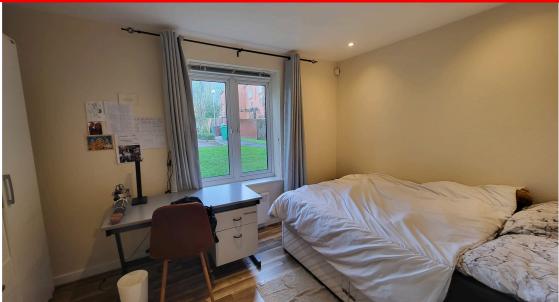

**Bedroom 1** 3.97m x 2.56m (13' x 8' 5") UPVC wndow to rear elevation. Panel Heater, range of power points. Inset spot lights.

#### Bedroom 2 3.52m x 2.52m (11' 7" x 8' 3")

UPVC wndow to front elevation. Panel Heater, range of power points. Inset spot lights.