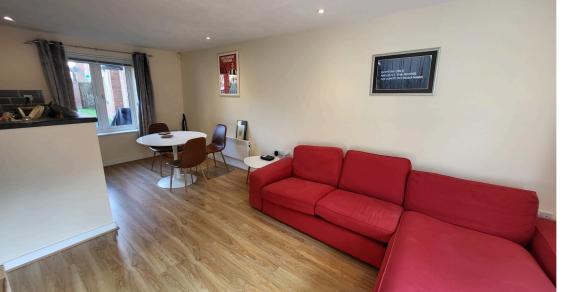

## Lounge 6.19m x 3.27m (20' 4" x 10' 9")

Laminate flooring. 2 x UPVC windows offering dual aspect lighting and views. Range of power point. inset spot lights. Panel heater. opening onto the kitchen area

### Kitchen 2.58m x 2.56m (8' 6" x 8' 5")

UPVC window to rear elevation. Kitchen finished in white with grey marble effect worktops7 grey gloss victoria style tiles.. Inset electric hob, oven with extractor over. Intergrated dishwasher, circular bowl & drainer with mixer tap. Range of power points. Inset spot lights