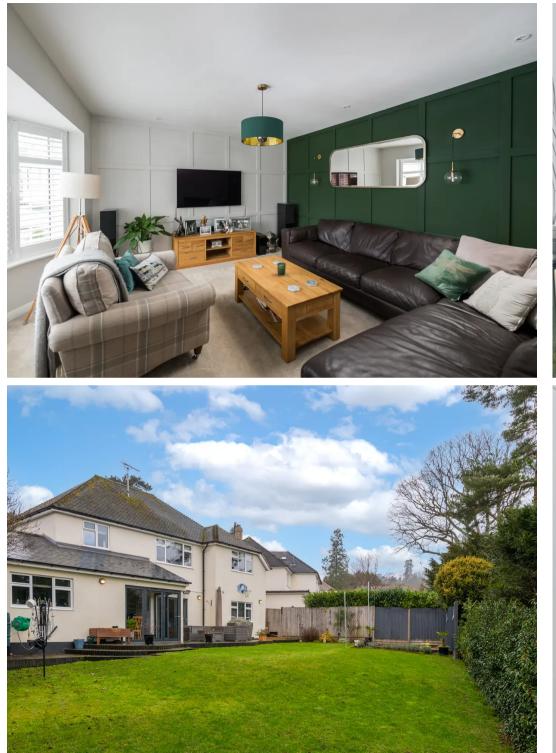

## 12 Cronks Hill Close

• Halliwell Marks are delighted to offer for sale this beautifully presented and extended detached family home. Positioned at the end of a highly sought-after cul-de-sac this stylish home has had a vast array of upgrades and improvements. The open plan kitchen family room stretches across the rear of the house and the kitchen is well equipped with an island unit doubling up as a breakfast bar and there is a separate utility room and easy access to the garden via bi-fold doors. The dining area and family area also have views over the rear garden and give access to the study and in turn into the garage. To the front aspect you have a beautiful separate lounge with decorative panelling and bay window. Upstairs the master bedroom with views over the rear garden, has a lovely en-suite bathroom and fitted his and hers wardrobes. There are two further double bedrooms a good size single bedroom and the lovely family bathroom. Outside the rear garden is a good size with a large patio and a second patio area to the far corner. To the front there is driveway parking and access to the garage. The garage has an internal door and provides excellent storage space. Reigate provides a comprehensive range of local shops including M&S Simply Food. There are also a good number of restaurants, cafes and coffee shops including Costa, Nero and Starbucks. Local restaurants include Pizza Express, Cote, Bill's and Lebnani.