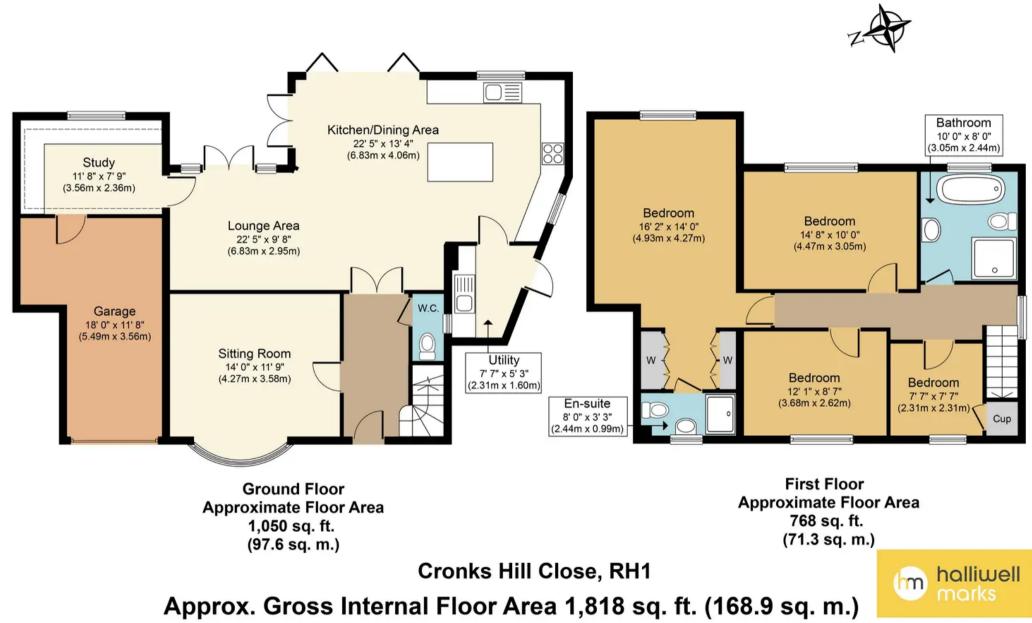

Council Tax band: E

Tenure: Freehold

Whilst every attempt has been made to ensure the accuracy of the floor plan contained here, measurements of doors, windows, rooms and any other items are approximate and no responsibility is taken for any error, omission, or mis-statement. The measurements should not be relied upon for valuation, transaction and/or funding purposes This plan is for illustrative purposes only and should be used as such by any prospective purchaser or tenant. The services, systems and appliances shown have not been tested and no guarantee as to their operability or efficiency can be given.