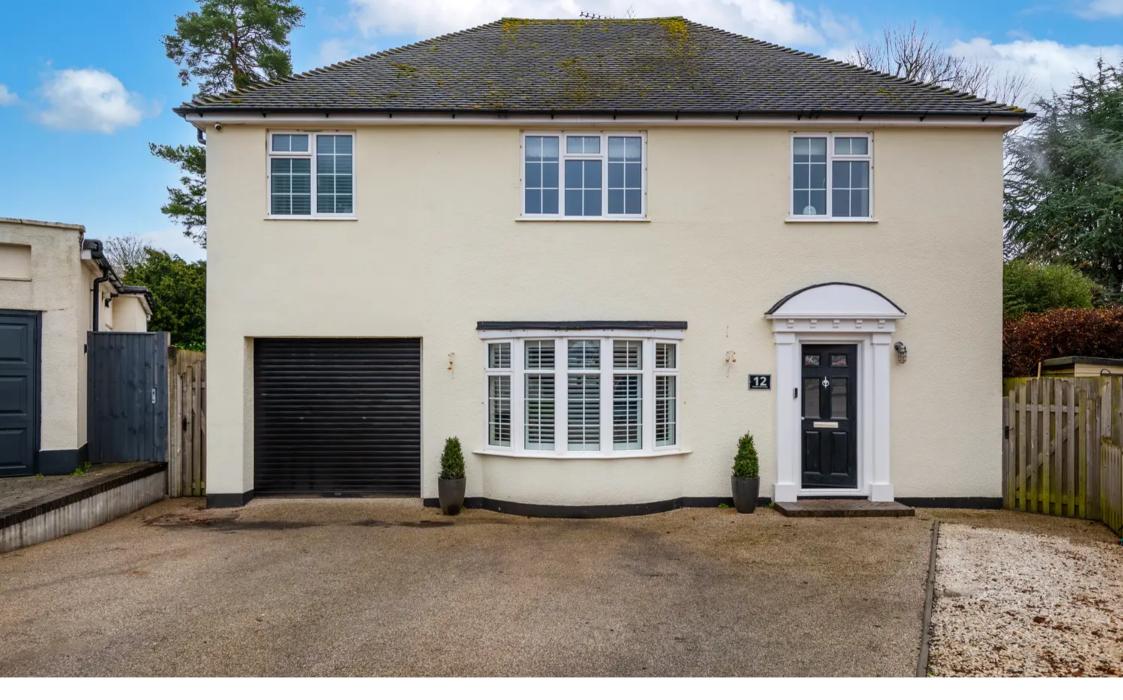

## 12 Cronks Hill Close, Redhill Redhill

Offers in Region of £1,000,000

## 12 Cronks Hill Close

• Halliwell Marks are delighted to offer for sale this beautifully presented and extended detached family home. Positioned at the end of a highly sought-after cul-de-sac this stylish home has had a vast array of upgrades and improvements. The open plan kitchen family room stretches across the rear of the house and the kitchen is well equipped with an island unit doubling up as a breakfast bar and there is a separate utility room and easy access to the garden via bi-fold doors. The dining area and family area also have views over the rear garden and give access to the study and in turn into the garage. To the front aspect you have a beautiful separate lounge with decorative panelling and bay window. Upstairs the master bedroom with views over the rear garden, has a lovely en-suite bathroom and fitted his and hers wardrobes. There are two further double bedrooms a good size single bedroom and the lovely family bathroom. Outside the rear garden is a good size with a large patio and a second patio area to the far corner. To the front there is driveway parking and access to the garage. The garage has an internal door and provides excellent storage space. Reigate provides a comprehensive range of local shops including M&S Simply Food. There are also a good number of restaurants, cafes and coffee shops including Costa, Nero and Starbucks. Local restaurants include Pizza Express, Cote, Bill's and Lebnani.