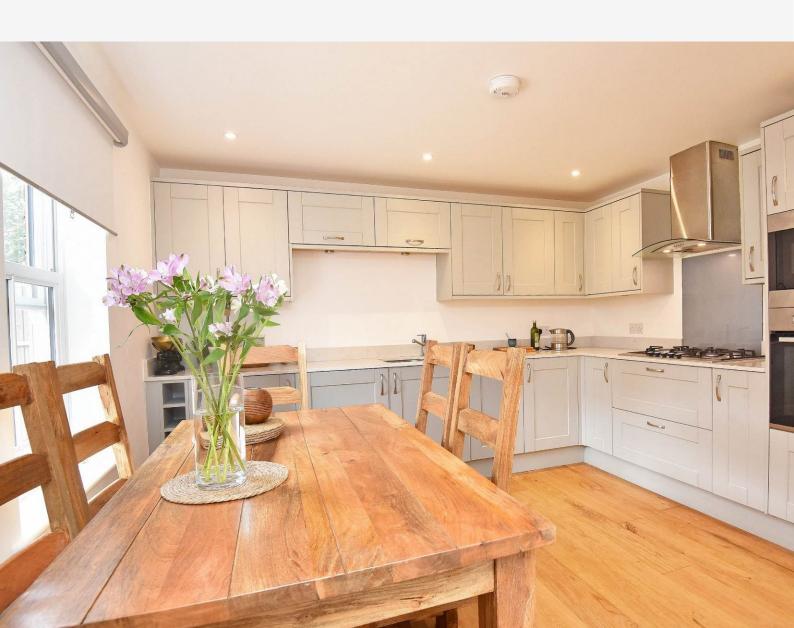

The bespoke property constructed a few years ago to exacting standards and offers an individual design, the house is sure to draw attention to a range of purchasers. The property which benefits from underfloor heating and double glazing briefly comprises to the ground floor, a panelled entrance hall with stairs off, cloakroom/WC, and sitting room with French doors leading out to the patio and garden. Dining kitchen with extensive range of wall and floor mounted units and range of integral appliances and large pantry cupboard leading under the stairs.