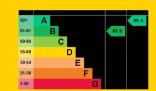

Council Tax Band - C

Total Area: 73.1 m<sup>2</sup> ... 787 ft<sup>2</sup>

All measurements are approximate and for display purposes only.

No liability is accepted by either the agency or Box Property Solutions Ltd as to the exact measurements of the rooms.