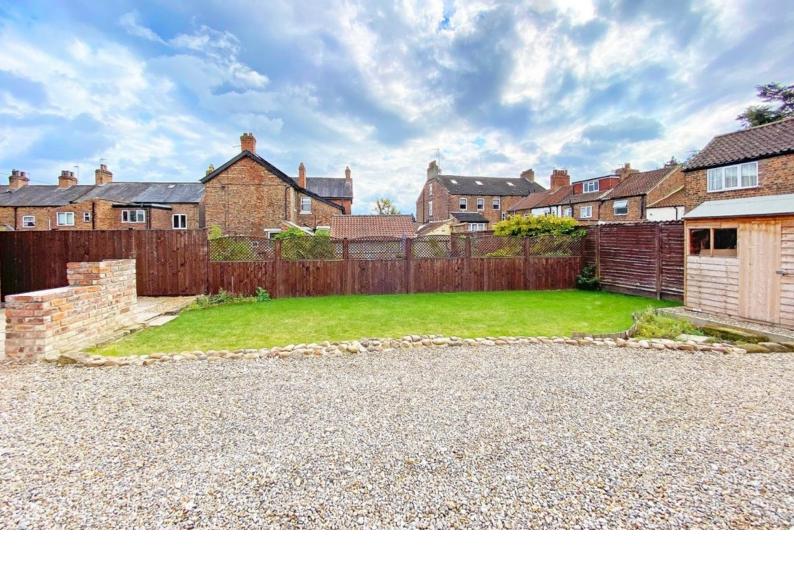

#### **OUTSIDE**

To the outside is a good sized enclosed lawn garden, patio and gravelled drive offering parking for a number of vehicles. There is a pedestrian access gate to the rear of the house.

**Tenure - Freehold** 