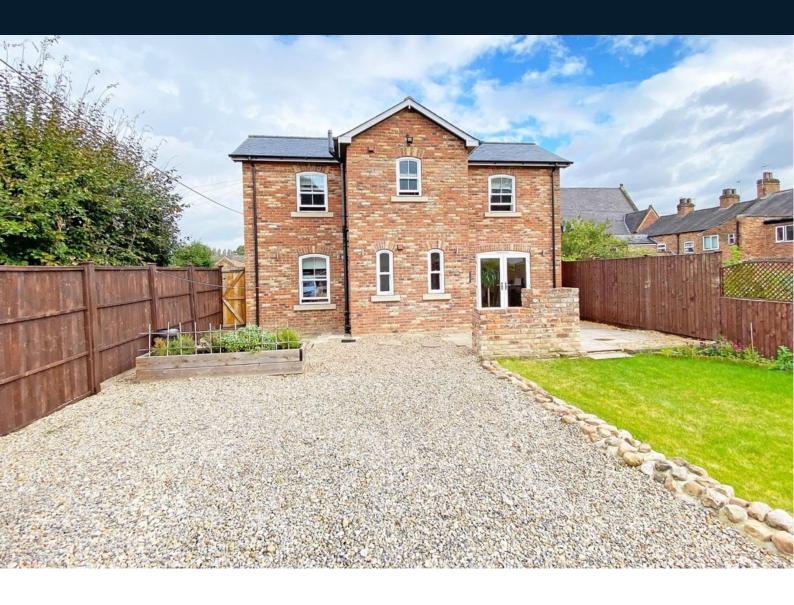

# Cherry Tree House, Cherry Lane, Boroughbridge, YO51 9GX

A superb and most individual two bedroom detached house, built by renown 'John Ellis Builders', situated in an enviable and quiet position just off the bustling high street in Boroughbridge, well placed for the A1(M) and daily commuting to Yorkshire business districts.

#### **OUTSIDE**

To the outside is a good sized enclosed lawn garden, patio and gravelled drive offering parking for a number of vehicles. There is a pedestrian access gate to the rear of the house.

**Tenure - Freehold** 