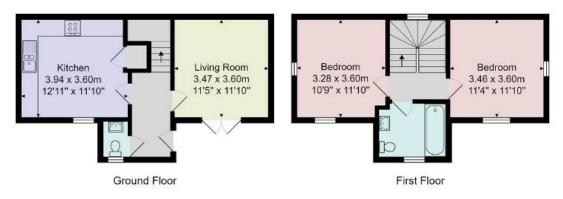

The bespoke property constructed a few years ago to exacting standards and offers an individual design, the house is sure to draw attention to a range of purchasers. The property which benefits from underfloor heating and double glazing briefly comprises to the ground floor, a panelled entrance hall with stairs off, cloakroom/WC, and sitting room with French doors leading out to the patio and garden. Dining kitchen with extensive range of wall and floor mounted units and range of integral appliances and large pantry cupboard leading under the stairs.

To the first floor are two double bedrooms with windows to the front and porthole windows to the side. The house bathroom is a fantastic size and has a modern suite fitted.

Council Tax Band - C

Total Area: 73.1 m<sup>2</sup> ... 787 ft<sup>2</sup>

All measurements are approximate and for display purposes only.

No liability is accepted by either the agency or Box Property Solutions Ltd as to the exact measurements of the rooms.