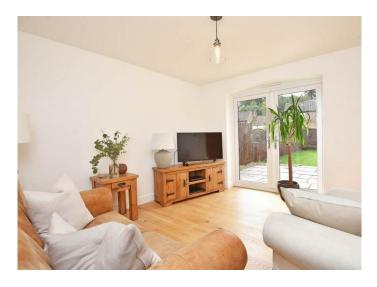

The bespoke property constructed a few years ago to exacting standards and offers an individual design, the house is sure to draw attention to a range of purchasers. The property which benefits from underfloor heating and double glazing briefly comprises to the ground floor, a panelled entrance hall with stairs off, cloakroom/WC, and sitting room with French doors leading out to the patio and garden. Dining kitchen with extensive range of wall and floor mounted units and range of integral appliances and large pantry cupboard leading under the stairs.