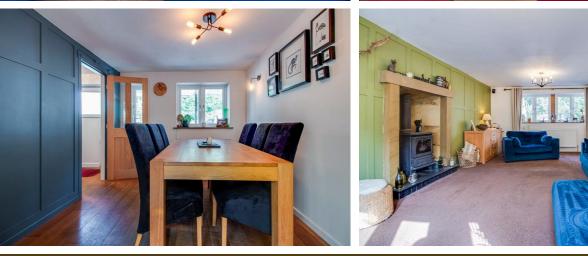

In brief the accommodation comprises: Hallway with external veranda, spacious through Living Room with feature multi fuel stove and French doors to rear garden, Dining room panlled walls and opening to fitted Breakfast Kitchen including modern units and integrated appliances and Side Utility Porch with cloaks storage and door to side garden.