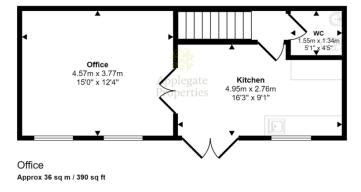

First Floor Approx 58 sq m / 628 sq ft

This floorplan is only for illustrative purposes and is not to scale. Measurements of rooms, doors, windows, and any items are approximate and no responsibility is taken for any error, omission or mis-statement. Icons of items such as bathroom suites are representations only and may not look like the real items. Made with Made Snappy 360.

Externally, the property stands in a private gated plot with generous parking, pleasant gardens to side and rear and additional detached two storey building which includes a garage, workshop and first floor office, kitchen and w.c, all offering a host of potential uses (subject to consents).