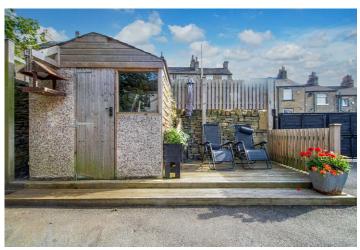

Externally, the property stands in a private gated plot with generous parking, pleasant gardens to side and rear and additional detached two storey building which includes a garage, workshop and first floor office, kitchen and w.c, all offering a host of potential uses (subject to consents).