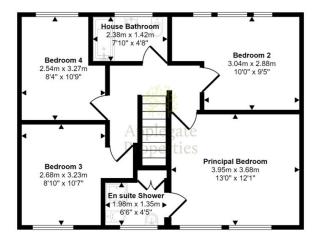

To the First Floor are Four Bedrooms, the principal having En suite Shower room and further House Bathroom furnished with contemporary three piece white suite, over bath shower and contrasting tiled surround.

First Floor Approx 58 sq m / 628 sq ft

This floorplan is only for illustrative purposes and is not to scale. Measurements of rooms, doors, windows, and any items are approximate and no responsibility is taken for any error, omission or mis-statement. Icons of items such as bathroom suites are representations only and may not look like the real items. Made with Made Snappy 360.