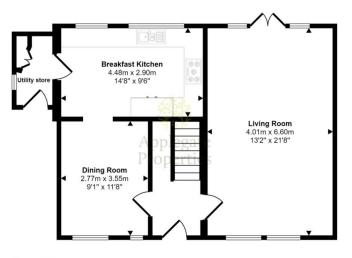

In brief the accommodation comprises: Hallway with external veranda, spacious through Living Room with feature multi fuel stove and French doors to rear garden, Dining room panlled walls and opening to fitted Breakfast Kitchen including modern units and integrated appliances and Side Utility Porch with cloaks storage and door to side garden.

Ground Floor Approx 60 sq m / 648 sq ft

This floorplan is only for illustrative purposes and is not to scale. Measurements of rooms, doors, windows, and any items are approximate and no responsibility is taken for any error, omission or mis-statement. Icoms of items such as bathroom suites are representations only and may not look like the real items. Made with Made Snappy 360.