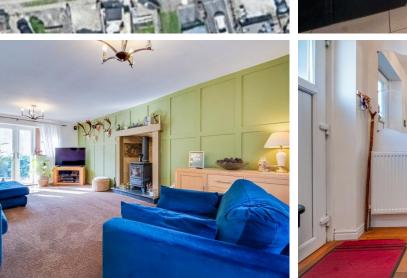

In brief the accommodation comprises: Hallway with external veranda, spacious through Living Room with feature multi fuel stove and French doors to rear garden, Dining room panlled walls and opening to fitted Breakfast Kitchen including modern units and integrated appliances and Side Utility Porch with cloaks storage and door to side garden.

Externally, the property stands in a private gated plot with generous parking, pleasant gardens to side and rear and additional detached two storey building which includes a garage, workshop and first floor office, kitchen and w.c, all offering a host of potential uses (subject to consents).