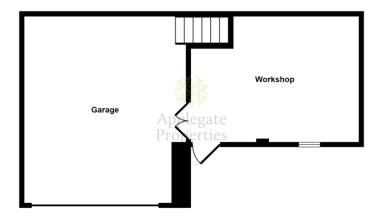

Workshop/Garage Approx 44 sq m / 471 sq ft

This floorplan is only for illustrative purposes and is not to scale. Measurements of rooms, doors, windows, and any items are approximate and no responsibility is taken for any error, omis-statement. Loos of items such as bathroom suites are representations only and may not took like the real items. Made with Made Snappy 360.

Externally, the property stands in a private gated plot with generous parking, pleasant gardens to side and rear and additional detached two storey building which includes a garage, workshop and first floor office, kitchen and w.c, all offering a host of potential uses (subject to consents).