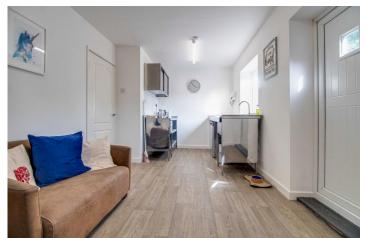

In brief the accommodation comprises: Hallway with external veranda, spacious through Living Room with feature multi fuel stove and French doors to rear garden, Dining room panlled walls and opening to fitted Breakfast Kitchen including modern units and integrated appliances and Side Utility Porch with cloaks storage and door to side garden.