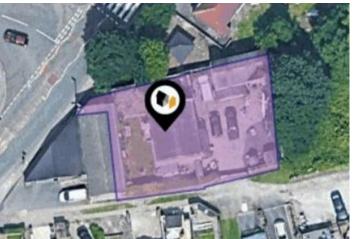

Externally, the property stands in a private gated plot with generous parking, pleasant gardens to side and rear and additional detached two storey building which includes a garage, workshop and first floor office, kitchen and w.c, all offering a host of potential uses (subject to consents).

## **Tenure & Boundaries**

The tenure and boundary ownership have not been checked on the title deeds for discrepancies or rights of way if any by the agent.