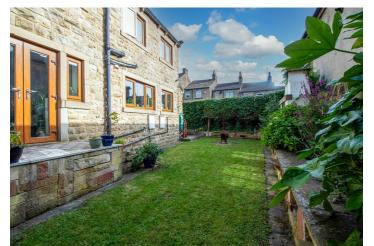

Externally, the property stands in a private gated plot with generous parking, pleasant gardens to side and rear and additional detached two storey building which includes a garage, workshop and first floor office, kitchen and w.c, all offering a host of potential uses (subject to consents).