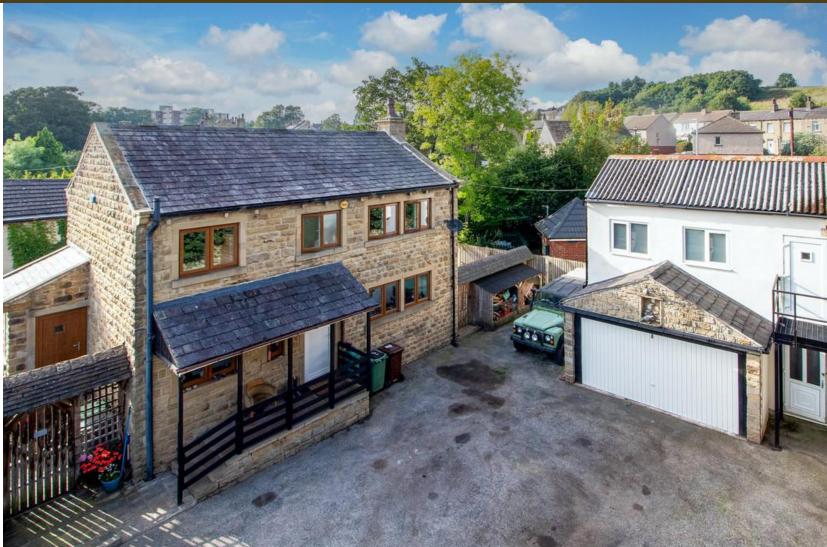

# Newsome Road South, Huddersfield, HD4 7PT Offers in the region of: £389,950

A rare opportunity to acquire a spacious four bed detached in gated plot with further detached workshop/garage and office above close to both Huddersfield and Holme valley.

Occupying a pleasant tucked away position with a secure gated plot is this most intriguing modern detached with additional detached two storey garage/workshop/office building offering a variety of potential uses.

Externally, the property stands in a private gated plot with generous parking, pleasant gardens to side and rear and additional detached two storey building which includes a garage, workshop and first floor office, kitchen and w.c, all offering a host of potential uses (subject to consents).