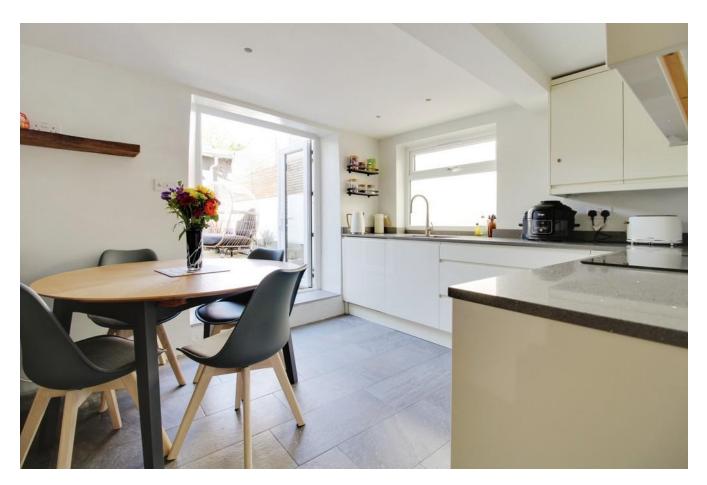

56 High Street is a beautiful and wellappointed period cottage, positioned in the heart of the High Street Cricklade. The current owner has updated and sympathetically modernised the cottage. Recent additions include Solar Panels and Batteries, this compliments the updated electric radiators. The cottage is deceptively spacious with a comfortable living room, fitted Wren kitchen dining room (under floor heating) with double French doors to the rear garden. Via the twisting staircase are two double bedrooms and refitted contemporary bathroom suite. Outside to the rear is a larger courtyard garden with Office which includes plumbing for a WC and basin (not connected). There is also underfloor heating in the office.