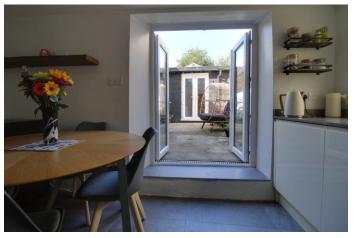

56 High Street is a beautiful and wellappointed period cottage, positioned in the heart of the High Street Cricklade. The current owner has updated and sympathetically modernised the cottage. Recent additions include Solar Panels and Batteries, this compliments the updated electric radiators. The cottage is deceptively spacious with a comfortable living room, fitted Wren kitchen dining room (under floor heating) with double French doors to the rear garden. Via the twisting staircase are two double bedrooms and refitted contemporary bathroom suite. Outside to the rear is a larger courtyard garden with Office which includes plumbing for a WC and basin (not connected). There is also underfloor heating in the office.