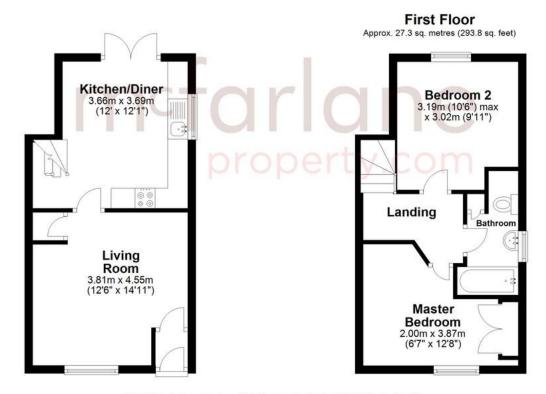

#### **Ground Floor**

Approx. 33.2 sq. metres (357.0 sq. feet)

Total area: approx. 60.5 sq. metres (650.8 sq. feet)

Our team are friendly, experienced and are all local. They know it better than they do their own living rooms and can help you find what you're looking for because we love where we live.