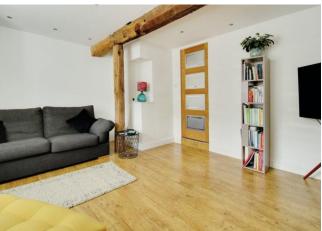

56 High Street is a beautiful and wellappointed period cottage, positioned in the heart of the High Street Cricklade. The current owner has updated and sympathetically modernised the cottage. Recent additions include Solar Panels and Batteries, this compliments the updated electric radiators. The cottage is deceptively spacious with a comfortable living room, fitted Wren kitchen dining room (under floor heating) with double French doors to the rear garden. Via the twisting staircase are two double bedrooms and refitted contemporary bathroom suite. Outside to the rear is a larger courtyard garden with Office which includes plumbing for a WC and basin (not connected). There is also underfloor heating in the office.