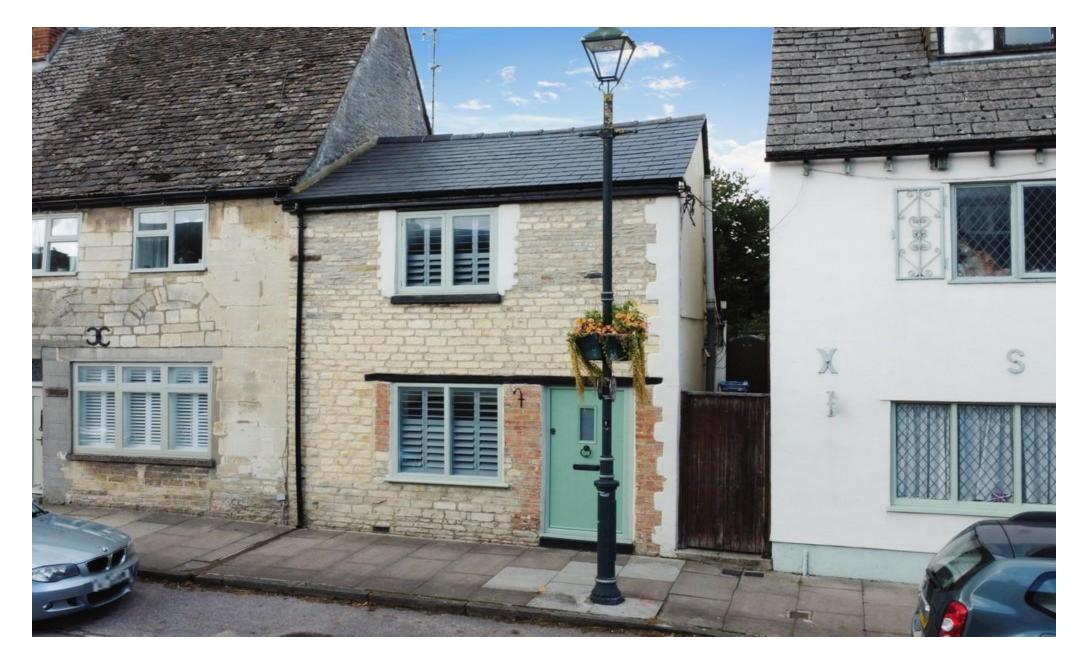

# Period Cottage in High Street High Street, Cricklade, Wiltshire

- Updated Period Cottage
- Prominent High Street Position
- Feature Kitchen Breakfast Room

A well-presented and updated period cottage in the heart of the High Street in the sought-after former market town of Cricklade. The property has been sympathetically updated and improved with many features remaining. The property also boasts solar panelling with battery storage. A summary of the accommodation comprises: Entrance Hall, Living Room, Kitchen Breakfast Room with underfloor heating, Two Double Bedrooms and Updated Family Bathroom. Outside there is a rear Garden with Office which includes underfloor heating and plumbing for WC and Basin (not installed). This cottage is fully Double Glazed with Electric Heating.

56 High Street is a beautiful and wellappointed period cottage, positioned in the heart of the High Street Cricklade. The current owner has updated and sympathetically modernised the cottage. Recent additions include Solar Panels and Batteries, this compliments the updated electric radiators. The cottage is deceptively spacious with a comfortable living room, fitted Wren kitchen dining room (under floor heating) with double French doors to the rear garden. Via the twisting staircase are two double bedrooms and refitted contemporary bathroom suite. Outside to the rear is a larger courtyard garden with Office which includes plumbing for a WC and basin (not connected). There is also underfloor heating in the office.