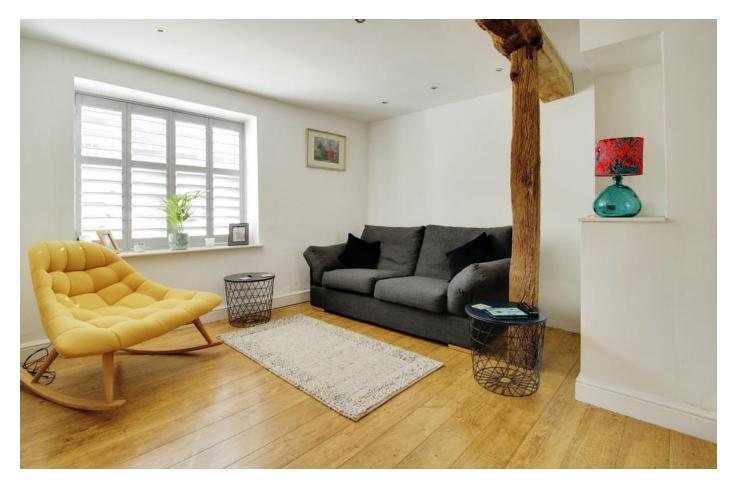

56 High Street is a beautiful and wellappointed period cottage, positioned in the heart of the High Street Cricklade. The current owner has updated and sympathetically modernised the cottage. Recent additions include Solar Panels and Batteries, this compliments the updated electric radiators. The cottage is deceptively spacious with a comfortable living room, fitted Wren kitchen dining room (under floor heating) with double French doors to the rear garden. Via the twisting staircase are two double bedrooms and refitted contemporary bathroom suite. Outside to the rear is a larger courtyard garden with Office which includes plumbing for a WC and basin (not connected). There is also underfloor heating in the office.