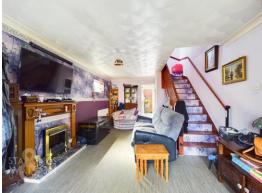

# THE GRAND TOUR

Entering via the main entrance door to the front you come straight in to the main sitting room with a vinyl flooring and a feature fireplace, as well as stairs to the first floor landing and under-stairs storage. Beyond the sitting room is the newly fitted kitchen offering cupboard storage and rolled edge work surfaces over, with space for a double range cooker, integrated fridge/freezer and space for a dishwasher. The kitchen also houses a newly fitted gas fired combi boiler as well as access to the rear garden. Heading up to the first floor landing you will find loft hatch access as well as two double bedrooms, one located to the front, and one to the rear. In addition there is a family bathroom with bath and shower over.