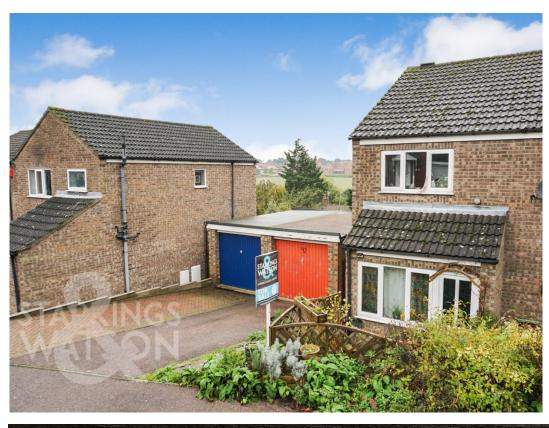

# **IN SUMMARY**

An IDEAL FIRST TIME PURCHASE, this SEMI-DETACHED HOME is located towards the end of a CUL-DE-SAC and offers potential to EXTEND (stp). Approached from the front with a HARD STANDING DRIVEWAY providing OFF ROAD PARKING as well as a single garage, whilst to the rear there is a private enclosed REAR GARDEN split over two levels. Internally the property offers a main reception room with feature fireplace and a recently fitted kitchen to the rear opening onto the garden. On the first floor you will find TWO DOUBLE BEDROOMS and a family bathroom. The property is finished with a recently installed GAS FIRED BOILER providing central heating and uPVC DOUBLE GLAZING. The property can be found within an elevated position within an easy walk of the town centre.

# **SETTING THE SCENE**

Approached via a hard standing driveway providing off road parking for multiple vehicles leading to the single garage. Steps down from the driveway lead to a small enclosed front garden with the main entrance

door located to the front of the front garden.