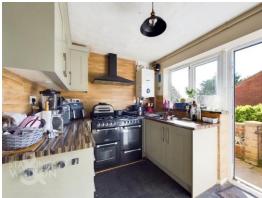

# THE GRAND TOUR

Entering via the main entrance door to the front you come straight in to the main sitting room with a vinyl flooring and a feature fireplace, as well as stairs to the first floor landing and under-stairs storage. Beyond the sitting room is the newly fitted kitchen offering cupboard storage and rolled edge work surfaces over, with space for a double range cooker, integrated fridge/freezer and space for a dishwasher. The kitchen also houses a newly fitted gas fired combi boiler as well as access to the rear garden. Heading up to the first floor landing you will find loft hatch access as well as two double bedrooms, one located to the front, and one to the rear. In addition there is a family bathroom with bath and shower over.