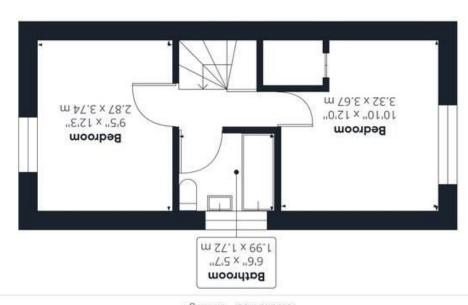

# THE GRAND TOUR

Entering via the main entrance door to the front you come straight in to the main sitting room with a vinyl flooring and a feature fireplace, as well as stairs to the first floor landing and under-stairs storage. Beyond the sitting room is the newly fitted kitchen offering cupboard storage and rolled edge work surfaces over, with space for a double range cooker, integrated fridge/freezer and space for a dishwasher. The kitchen also houses a newly fitted gas fired combi boiler as well as access to the rear garden. Heading up to the first floor landing you will find loft hatch access as well as two double bedrooms, one located to the front, and one to the rear. In addition there is a family bathroom with bath and shower over.

# Approximate total area<sup>(1)</sup>

5m T0.18 5# 98,728

# Reduced headroom

5m 00.1 ±4 64'01

capearat pue saidopied gnibubx3 (1)

moosbead beaubail []] (#S6.4/m2.1 wolad)

plan is for illustrative purposes only, approximate, not to scale. This floor ensure accuracy, all measurements are While every attempt has been made to