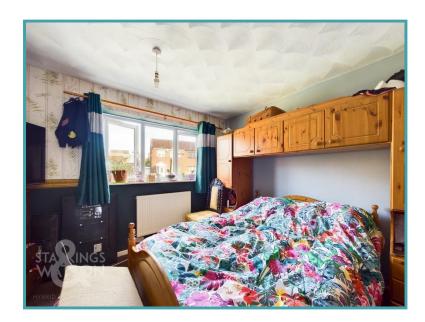

# THE GRAND TOUR

Entering via the main entrance door to the front you come straight in to the main sitting room with a vinyl flooring and a feature fireplace, as well as stairs to the first floor landing and under-stairs storage. Beyond the sitting room is the newly fitted kitchen offering cupboard storage and rolled edge work surfaces over, with space for a double range cooker, integrated fridge/freezer and space for a dishwasher. The kitchen also houses a newly fitted gas fired combi boiler as well as access to the rear garden. Heading up to the first floor landing you will find loft hatch access as well as two double bedrooms, one located to the front, and one to the rear. In addition there is a family bathroom with bath and shower over.