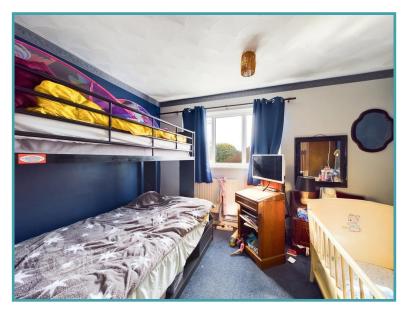

# THE GRAND TOUR

Entering via the main entrance door to the front you come straight in to the main sitting room with a vinyl flooring and a feature fireplace, as well as stairs to the first floor landing and under-stairs storage. Beyond the sitting room is the newly fitted kitchen offering cupboard storage and rolled edge work surfaces over, with space for a double range cooker, integrated fridge/freezer and space for a dishwasher. The kitchen also houses a newly fitted gas fired combi boiler as well as access to the rear garden. Heading up to the first floor landing you will find loft hatch access as well as two double bedrooms, one located to the front, and one to the rear. In addition there is a family bathroom with bath and shower over.