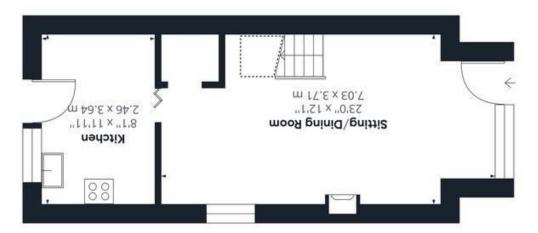

# THE GRAND TOUR

Entering via the main entrance door to the front you come straight in to the main sitting room with a vinyl flooring and a feature fireplace, as well as stairs to the first floor landing and under-stairs storage. Beyond the sitting room is the newly fitted kitchen offering cupboard storage and rolled edge work surfaces over, with space for a double range cooker, integrated fridge/freezer and space for a dishwasher. The kitchen also houses a newly fitted gas fired combi boiler as well as access to the rear garden. Heading up to the first floor landing you will find loft hatch access as well as two double bedrooms, one located to the front, and one to the rear. In addition there is a family bathroom with bath and shower over.

# Approximate total area<sup>(1)</sup>

5m T0.18 5# 98,728

# Reduced headroom

5m 00.1 ±4 64'01

capearat pue saidopied gnibubx3 (1)

moosbead beaubail []] (#S6.4/m2.1 wolad)

plan is for illustrative purposes only, approximate, not to scale. This floor ensure accuracy, all measurements are While every attempt has been made to