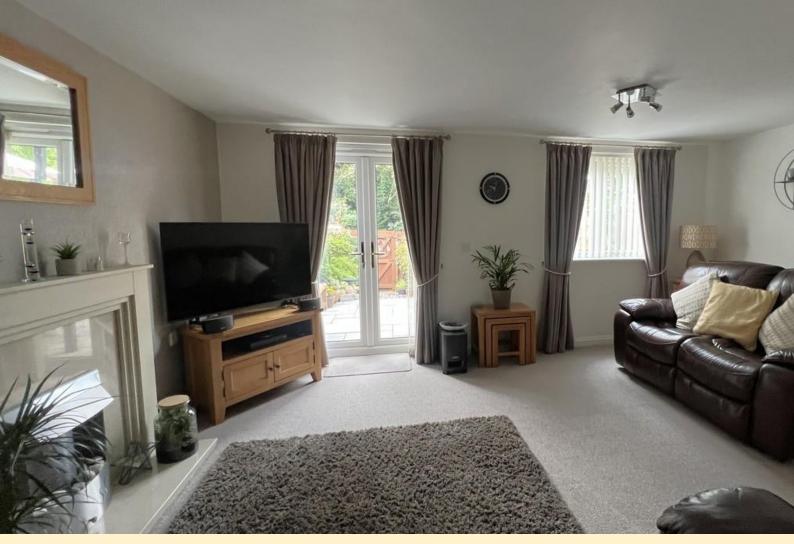

**LIVING/DINING ROOM** 19' 11"  $\times$  16' 4" (6.07m  $\times$  4.98m) Having a window and French doors to the rear garden, feature fireplace with an electric remote controlled fire, radiators and carpet flooring. Dining or office space with laminate wood flooring.