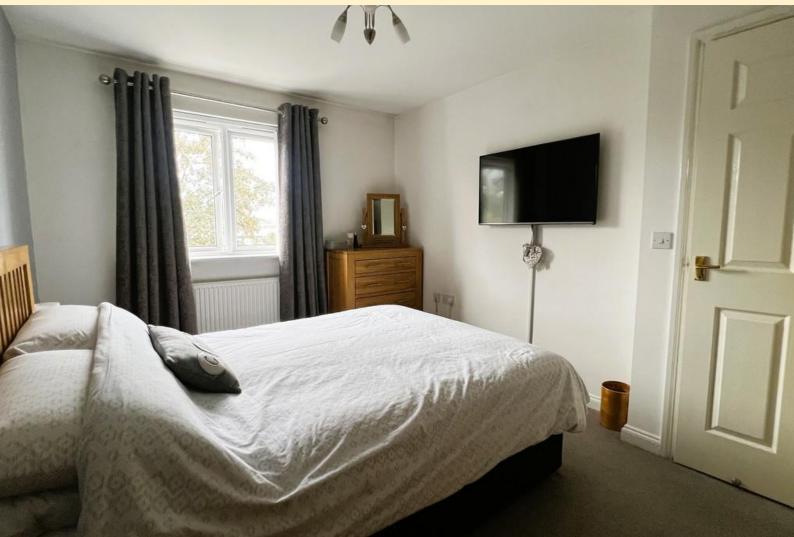

#### FIRST FLOOR LANDING

**MASTER BEDROOM** 14' 11" x 9' 6" (4.55m x 2.9m) Having a window to the rear aspect with far reaching views, radiator, TV aerial point and carpet flooring.

**BEDROOM TWO** 11' 4"  $\times$  8' 8" (3.45m  $\times$  2.64m) Having a window to the front aspect, radiator, TV aerial point and carpet flooring.