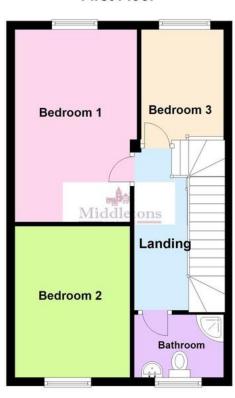

The accommodation on offer comprises; entrance hall, lounge diner, utility room and downstairs cloakroom to the lower ground floor. Kitchen diner with balcony overlooking the garden, cloakroom and garage to the the ground floor. Three bedrooms and a family shower room to the first floor. Outside the property benefits from a South West facing rear garden, garage and drive way.

#### FIRST FLOOR LANDING

**MASTER BEDROOM** 14' 11" x 9' 6" (4.55m x 2.9m) Having a window to the rear aspect with far reaching views, radiator, TV aerial point and carpet flooring.

**BEDROOM TWO** 11' 4"  $\times$  8' 8" (3.45m  $\times$  2.64m) Having a window to the front aspect, radiator, TV aerial point and carpet flooring.

**BEDROOM THREE** 8' 4"  $\times$  6' 6" (2.54m  $\times$  1.98m) Having a window to the rear aspect with far reaching views, radiator and carpet flooring.

**FAMILY SHOWER ROO M** Having a walk-in shower cubicle, pedestal wash hand basin, low flush WC and a heated towel rail. Obscure glazed window, tiled walls and vinyl flooring.

## **Ground Floor**

First Floor

This floorplan has been produced by Middletons as a guide only. For further information call 01664 566258 Plan produced using PlanUp.