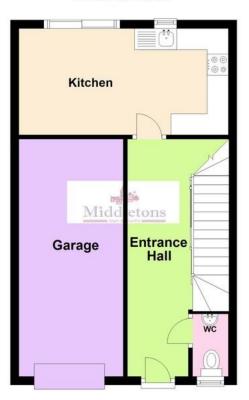

The accommodation on offer comprises; entrance hall, lounge diner, utility room and downstairs cloakroom to the lower ground floor. Kitchen diner with balcony overlooking the garden, cloakroom and garage to the the ground floor. Three bedrooms and a family shower room to the first floor. Outside the property benefits from a South West facing rear garden, garage and drive way.

**ENTRANCE HALL** Entering the property on the ground floor into the hallway having stairs leading down to the lower ground floor and stairs rising to the first floor, radiator, laminate wood flooring and doors off to the cloakroom and kitchen diner.

**CLOAKROOM** Comprising of a low flush WC, wash hand basin, radiator, obscure glazed window and laminate wood flooring.

KITCHEN/BREAKFAST ROOM 16' 4" x 8' 3" (4.98m x 2.51m) Fitted with a modern range of wall, base and drawer units with work surfaces over, composite one and a half bowl sink and drainer unit with mixer tap over, space and plumbing for a dishwasher, Stoves double oven, Neff gas hob with extractor hood over. Window with views to the rear, glazed door in the dining area opening onto a balcony ideal for alfresco dining, radiator and tiled flooring.

**OUTSIDE TO THE FRONT** Tarmac driveway providing ample off road parking with a block paved pathway to the front door, outside tap.

**GARA GE** 8' 1" x 18' 4" (2.48m x 5.61m) Having an up and over door, power and lighting.

## **Ground Floor**

First Floor

This floorplan has been produced by Middletons as a guide only. For further information call 01664 566258 Plan produced using PlanUp.