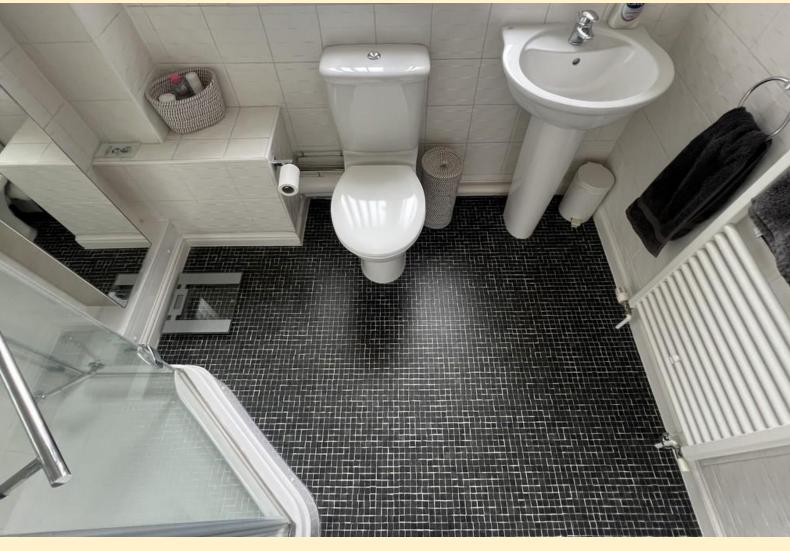

**BEDROOM THREE** 8' 4"  $\times$  6' 6" (2.54m  $\times$  1.98m) Having a window to the rear aspect with far reaching views, radiator and carpet flooring.

**FAMILY SHOWER ROO M** Having a walk-in shower cubicle, pedestal wash hand basin, low flush WC and a heated towel rail. Obscure glazed window, tiled walls and vinyl flooring.