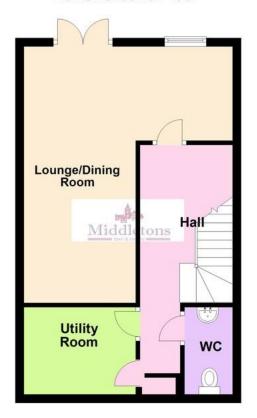

The accommodation on offer comprises; entrance hall, lounge diner, utility room and downstairs cloakroom to the lower ground floor. Kitchen diner with balcony overlooking the garden, cloakroom and garage to the the ground floor. Three bedrooms and a family shower room to the first floor. Outside the property benefits from a South West facing rear garden, garage and drive way.

**ENTRANCE HALL** Entering the property on the ground floor into the hallway having stairs leading down to the lower ground floor and stairs rising to the first floor, radiator, laminate wood flooring and doors off to the cloakroom and kitchen diner.

**CLOAKROOM** Comprising of a low flush WC, wash hand basin, radiator, obscure glazed window and laminate wood flooring.

KITCHEN/BREAKFAST ROOM 16' 4" x 8' 3" (4.98m x 2.51m) Fitted with a modern range of wall, base and drawer units with work surfaces over, composite one and a half bowl sink and drainer unit with mixer tap over, space and plumbing for a dishwasher, Stoves double oven, Neff gas hob with extractor hood over. Window with views to the rear, glazed door in the dining area opening onto a balcony ideal for alfresco dining, radiator and tiled flooring.

### **LOWER GROUND FLOOR**

**HALLWAY** Taking the stairs from the ground floor to the lower ground floor hallway having doors off to;

**CLOAKROOM** Comprising of a low flush WC, corner wash hand basin, radiator and carpet flooring.

**LIVING/DINING ROOM** 19' 11"  $\times$  16' 4" (6.07m  $\times$  4.98m) Having a window and French doors to the rear garden, feature fireplace with an electric remote controlled fire, radiators and carpet flooring. Dining or office space with laminate wood flooring.

**UTILITY ROOM** 8' 6"  $\times$  6' 1" (2.59m  $\times$  1.85m) Having wall and base units with work surfaces over, composite sink and drainer with mixer tap over, space and plumbing for a washing machine and space for a tumble dryer. Tiled floor, extractor fan and radiator.

## **Lower Ground Floor**