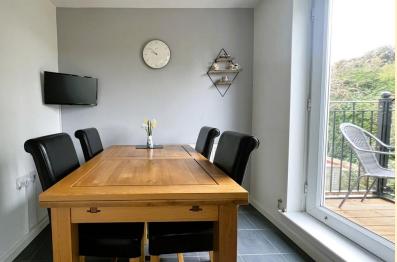

**CLOAKROOM** Comprising of a low flush WC, wash hand basin, radiator, obscure glazed window and laminate wood flooring.

KITCHEN/BREAKFAST ROOM 16' 4" x 8' 3" (4.98m x 2.51m) Fitted with a modern range of wall, base and drawer units with work surfaces over, composite one and a half bowl sink and drainer unit with mixer tap over, space and plumbing for a dishwasher, Stoves double oven, Neff gas hob with extractor hood over. Window with views to the rear, glazed door in the dining area opening onto a balcony ideal for alfresco dining, radiator and tiled flooring.