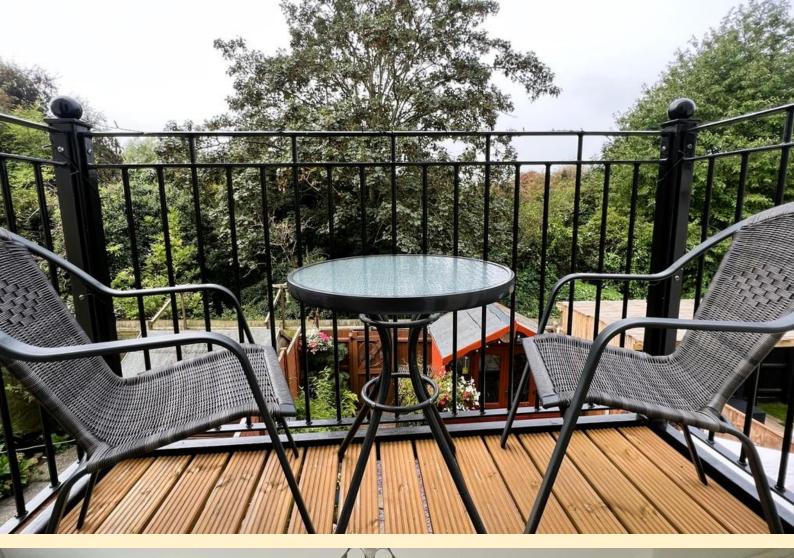

**CLOAKROOM** Comprising of a low flush WC, wash hand basin, radiator, obscure glazed window and laminate wood flooring.

KITCHEN/BREAKFAST ROOM 16' 4" x 8' 3" (4.98m x 2.51m) Fitted with a modern range of wall, base and drawer units with work surfaces over, composite one and a half bowl sink and drainer unit with mixer tap over, space and plumbing for a dishwasher, Stoves double oven, Neff gas hob with extractor hood over. Window with views to the rear, glazed door in the dining area opening onto a balcony ideal for alfresco dining, radiator and tiled flooring.