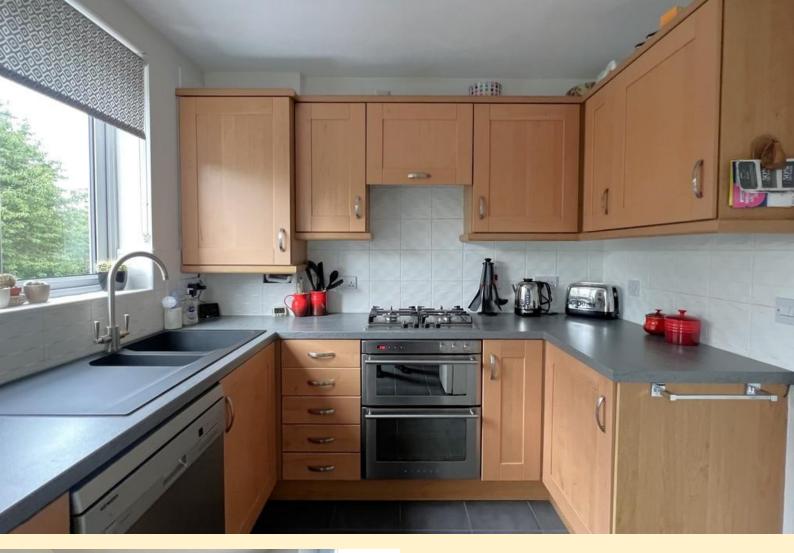

**CLOAKROOM** Comprising of a low flush WC, wash hand basin, radiator, obscure glazed window and laminate wood flooring.

KITCHEN/BREAKFAST ROOM 16' 4" x 8' 3" (4.98m x 2.51m) Fitted with a modern range of wall, base and drawer units with work surfaces over, composite one and a half bowl sink and drainer unit with mixer tap over, space and plumbing for a dishwasher, Stoves double oven, Neff gas hob with extractor hood over. Window with views to the rear, glazed door in the dining area opening onto a balcony ideal for alfresco dining, radiator and tiled flooring.