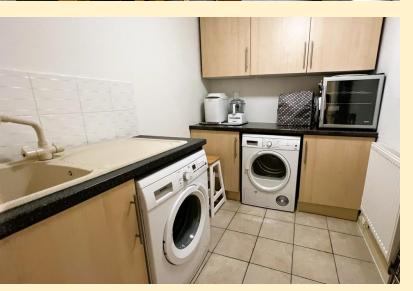

**UTILITY ROOM** 8' 6"  $\times$  6' 1" (2.59m  $\times$  1.85m) Having wall and base units with work surfaces over, composite sink and drainer with mixer tap over, space and plumbing for a washing machine and space for a tumble dryer. Tiled floor, extractor fan and radiator.