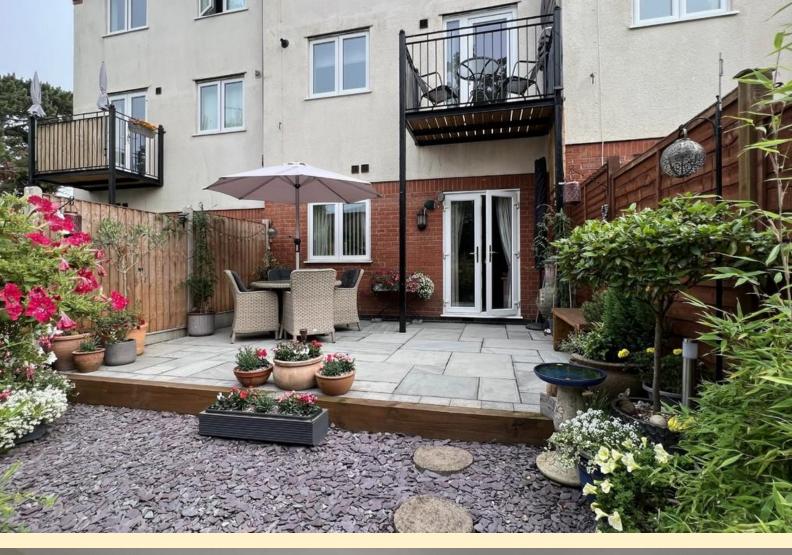

**REAR GARDEN** Having a paved sandstone patio seating adjacent to the house, steps down to a slate bed with space for a garden shed. Wood panel fencing to the boundary with a gate to the rear.

AGENTS NOTE Please note that any services, heating, systems or appliances have not been tested by Middletons, and no warranty can be given or implied as to their working order. Fixtures and fittings other than those mentioned to be agreed with the Seller. All measurements are approximate and all floor plans are intended as a guide only.