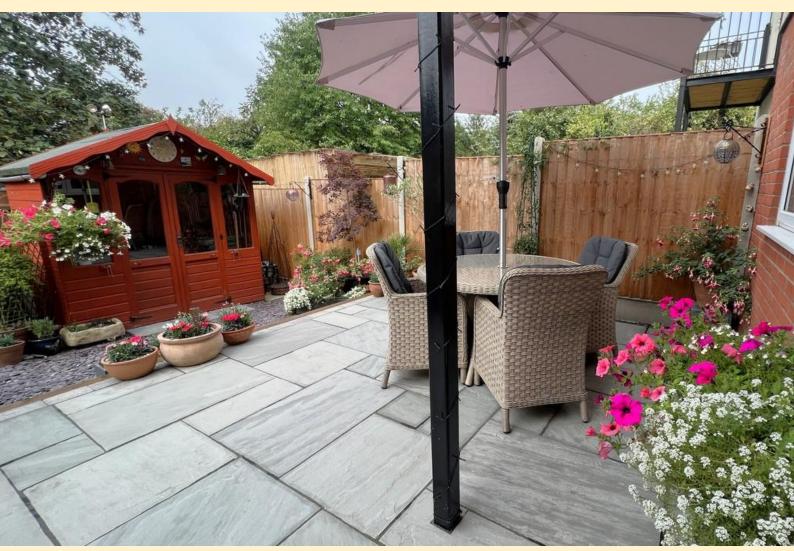

**REAR GARDEN** Having a paved sandstone patio seating adjacent to the house, steps down to a slate bed with space for a garden shed. Wood panel fencing to the boundary with a gate to the rear.

AGENTS NOTE Please note that any services, heating, systems or appliances have not been tested by Middletons, and no warranty can be given or implied as to their working order. Fixtures and fittings other than those mentioned to be agreed with the Seller. All measurements are approximate and all floor plans are intended as a guide only.