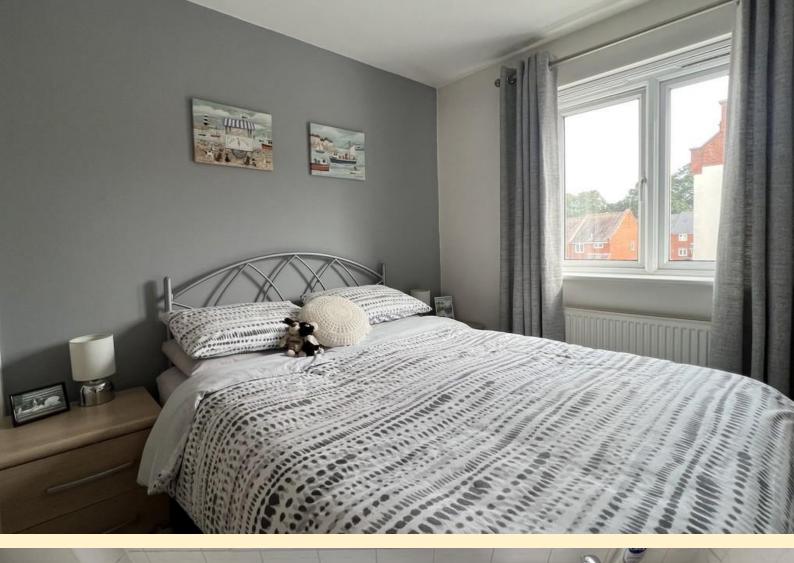

#### FIRST FLOOR LANDING

**MASTER BEDROOM** 14' 11" x 9' 6" (4.55m x 2.9m) Having a window to the rear aspect with far reaching views, radiator, TV aerial point and carpet flooring.

**BEDROOM TWO** 11' 4"  $\times$  8' 8" (3.45m  $\times$  2.64m) Having a window to the front aspect, radiator, TV aerial point and carpet flooring.