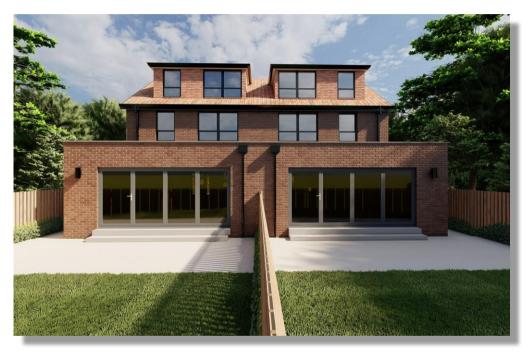

#### **ACCOMMODATION**

| GROUND FLOOR    | 1 <sup>ST</sup> FLOOR                  | 2 <sup>ND</sup> FLOOR          | EXTERIOR                           |
|-----------------|----------------------------------------|--------------------------------|------------------------------------|
| LIVING ROOM     | BEDROOMS 2,3 AND 4 (ONE WITH EN-SUITE) | BEDROOM 1                      | WEST FACING GARDEN OF APPROX.130FT |
| KITCHEN/DINER   | FAMILY BATHROOM                        | WITH EN-SUITE WALK-IN WARDROBE | PRIVATE DRIVEWAY WITH OFF-STREET   |
| GUEST CLOAKROOM |                                        | STORAGE ROOM                   | PARKING                            |