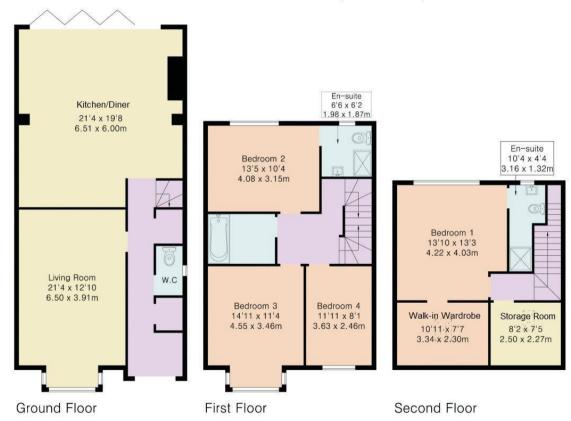

Price: £995,000

Approximate Gross Internal Area 1828 sq ft - 170 sq m Ground Floor Area 819 sq ft - 76 sq m First Floor Area 583 sq ft - 54 sq m Second Floor Area 426 sq ft - 40 sq m

#### **ACCOMMODATION**

| GROUND FLOOR    | 1 <sup>ST</sup> FLOOR                  | 2 <sup>ND</sup> FLOOR          | EXTERIOR                           |
|-----------------|----------------------------------------|--------------------------------|------------------------------------|
| LIVING ROOM     | BEDROOMS 2,3 AND 4 (ONE WITH EN-SUITE) | BEDROOM 1                      | WEST FACING GARDEN OF APPROX.130FT |
| KITCHEN/DINER   | FAMILY BATHROOM                        | WITH EN-SUITE WALK-IN WARDROBE | PRIVATE DRIVEWAY WITH OFF-STREET   |
| GUEST CLOAKROOM |                                        | STORAGE ROOM                   | PARKING                            |