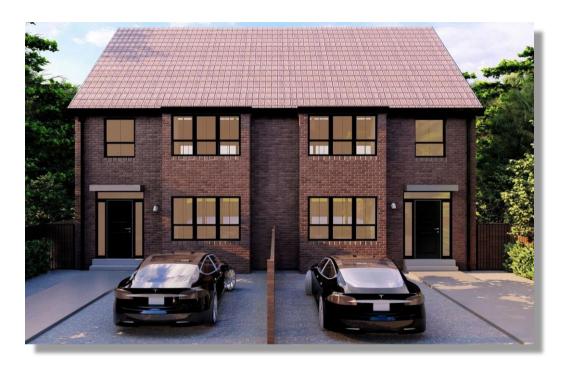

Price: £995,000

We are delighted to bring to the market this brand new 4 bedroom, 3 bathroom, semi-detached house around 1,800sq ft. Conveniently situated in the heart of Brookmans Park Village with a West Facing Garden of Approx.130ft. Call for more information for this rare opportunity purchase.

## **DESCRIPTION**

We are delighted to bring to the market this brand new 4 bedroom, 3 bathroom, semi-detached house around 1,800sq ft. Conveniently situated in the heart of Brookmans Park Village with a West Facing Garden of Approx.130ft. Call for more information for this rare opportunity purchase.

- 4 BEDROOM SEMI-DETACHED HOUSE
- FULL 10 YEAR NEWBUILD GUARANTEE
- OPEN-PLAN SUPEROOM
- 3 BATHROOMS

- SEPERATE FRONT LOUNGE
- CONVENIENTLY SITUATED IN THE HEART OF BROOKMANS PARK VILLAGE
- WEST FACING GARDEN OF APPROX.130FT
- PRIVATE DRIVEWAY