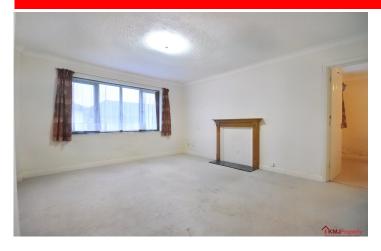

This property comprises: a bathroom, walk in bath, a main bedroom with fitted wardrobes, a kitchen providing wall mounted and floor level storage and an additional bedroom that could also be used as a dining space. This property will need renovating and updating.