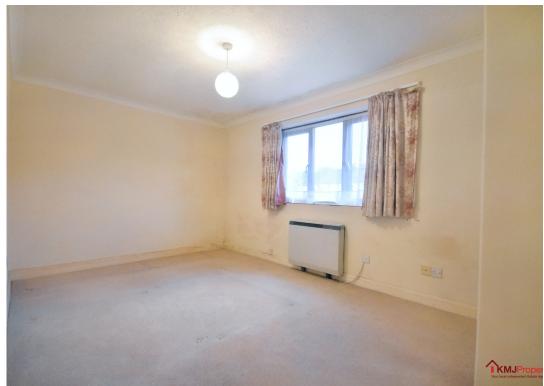

This property comprises: a bathroom, walk in bath, a main bedroom with fitted wardrobes, a kitchen providing wall mounted and floor level storage and an additional bedroom that could also be used as a dining space. This property will need renovating and updating.