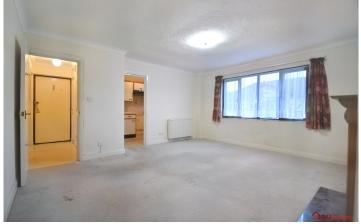

This property comprises: a bathroom, walk in bath, a main bedroom with fitted wardrobes, a kitchen providing wall mounted and floor level storage and an additional bedroom that could also be used as a dining space. This property will need renovating and updating.