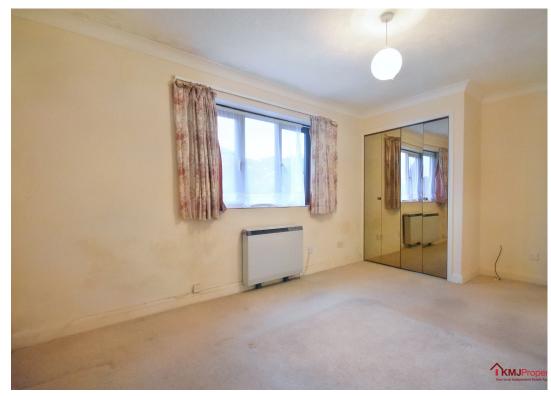

This property comprises: a bathroom, walk in bath, a main bedroom with fitted wardrobes, a kitchen providing wall mounted and floor level storage and an additional bedroom that could also be used as a dining space. This property will need renovating and updating.