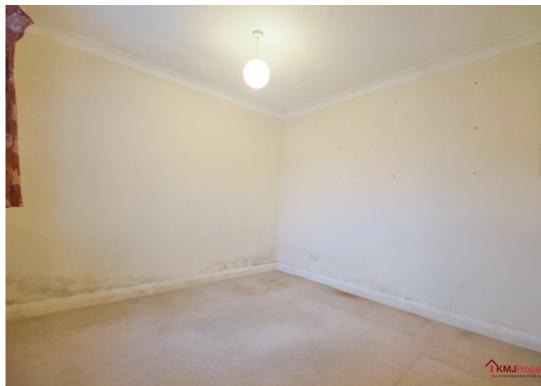

This property comprises: a bathroom, walk in bath, a main bedroom with fitted wardrobes, a kitchen providing wall mounted and floor level storage and an additional bedroom that could also be used as a dining space. This property will need renovating and updating.