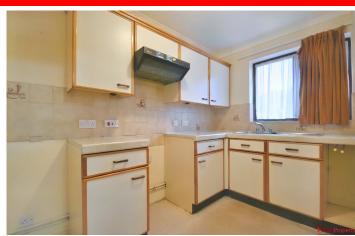

This property comprises: a bathroom, walk in bath, a main bedroom with fitted wardrobes, a kitchen providing wall mounted and floor level storage and an additional bedroom that could also be used as a dining space. This property will need renovating and updating.