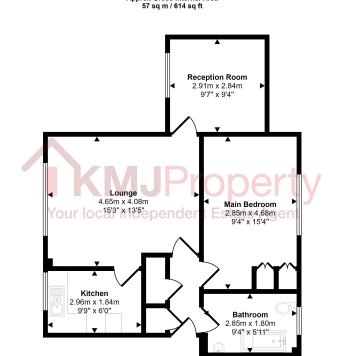

This property comprises: a bathroom, walk in bath, a main bedroom with fitted wardrobes, a kitchen providing wall mounted and floor level storage and an additional bedroom that could also be used as a dining space. This property will need renovating and updating.

Floorplan

This floorplan is only for illustrative purposes and is not to scale. Measurements of rooms, doors, windows, and any items are approximate and no responsibility is taken for any error, omission or mis-statement. Loons of litems such as bathroom sulles are representations only and may not look like the real Items. Made with Made Snappy 360.