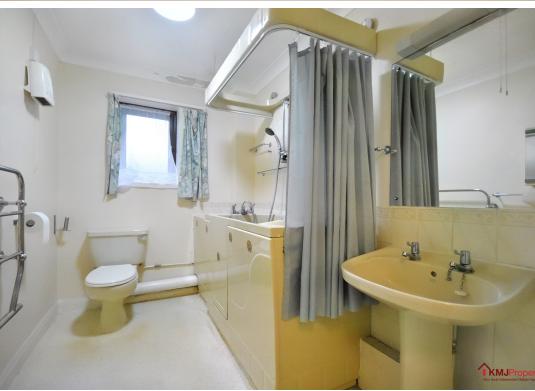

This property comprises: a bathroom, walk in bath, a main bedroom with fitted wardrobes, a kitchen providing wall mounted and floor level storage and an additional bedroom that could also be used as a dining space. This property will need renovating and updating.