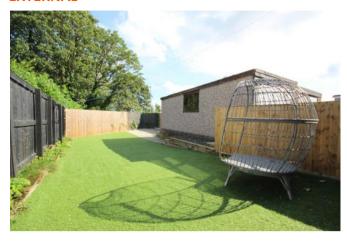

### **EXTERNAL**

The front garden is a low maintenance pebbled garden, and the rear is a wonderful, enclosed child friendly garden which has high quality artificial turf and patio areas. There is a driveway to the side which leads to the detached garage at the rear.