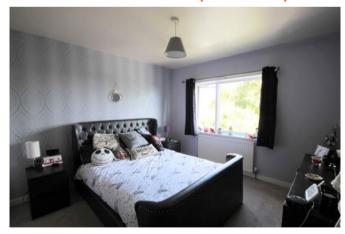

# BEDROOM ONE 3.4 x 4.0m (11'1 x 12'11)

A double room with a radiator and a UPVC window.

# BEDROOM TWO 3.4 x 3.5m (11'1 x 11'7)

A double room with a radiator and a UPVC window with far reaching views.

# BEDROOM THREE 2.0 x 3.0m (6'8 x 9'10)

A single room with a radiator and a UPVC window.