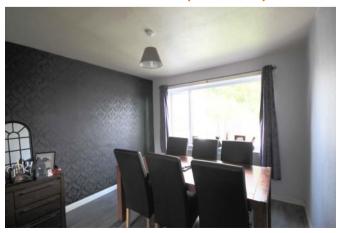

# **DINING ROOM** 3.1 x 3.5m (10'2 x 11'7)

A spacious room with a radiator and a UPVC window with a pleasant outlook across the garden.