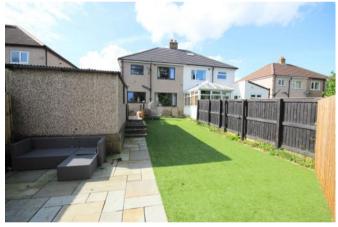

### **EXTERNAL**

The front garden is a low maintenance pebbled garden, and the rear is a wonderful, enclosed child friendly garden which has high quality artificial turf and patio areas. There is a driveway to the side which leads to the detached garage at the rear.