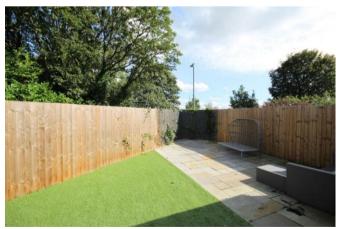

### **EXTERNAL**

The front garden is a low maintenance pebbled garden, and the rear is a wonderful, enclosed child friendly garden which has high quality artificial turf and patio areas. There is a driveway to the side which leads to the detached garage at the rear.