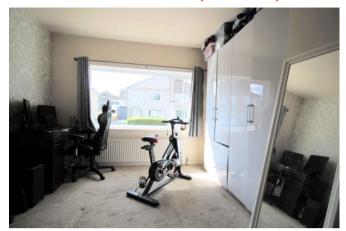

# BEDROOM ONE 3.4 x 4.0m (11'1 x 12'11)

A double room with a radiator and a UPVC window.

# BEDROOM TWO 3.4 x 3.5m (11'1 x 11'7)

A double room with a radiator and a UPVC window with far reaching views.

# BEDROOM THREE 2.0 x 3.0m (6'8 x 9'10)

A single room with a radiator and a UPVC window.