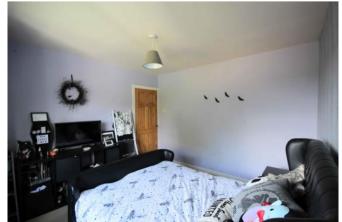

# BEDROOM ONE 3.4 x 4.0m (11'1 x 12'11)

A double room with a radiator and a UPVC window.

# BEDROOM TWO 3.4 x 3.5m (11'1 x 11'7)

A double room with a radiator and a UPVC window with far reaching views.

# BEDROOM THREE 2.0 x 3.0m (6'8 x 9'10)

A single room with a radiator and a UPVC window.