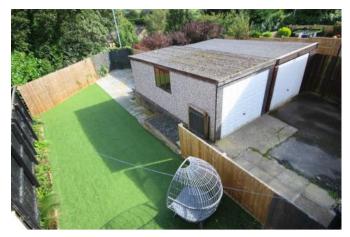

### **EXTERNAL**

The front garden is a low maintenance pebbled garden, and the rear is a wonderful, enclosed child friendly garden which has high quality artificial turf and patio areas. There is a driveway to the side which leads to the detached garage at the rear.

# GARAGE 5.9 x 2.8m (19'4 x 9'1)

A detached garage which is larger than your average and has power, light, and an up/over garage door along with a single glazed window.

Whilst every endeavour is made to ensure the accuracy of the contents of the sales particulars, they are intended for guidance purposes only and do not in any way constitute part of a contract. No person within the company has authority to make or give any representation or warranty in respect of the property. Measurements given are approximate and are intended for illustrative purposes only. Any fixtures, fittings or equipment have not been tested. Purchasers are encouraged to satisfy themselves by inspection of the property to ascertain their accuracy.