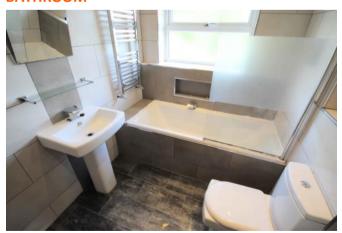

### **BATHROOM**

Finished off with tasteful wall tiles is this modern white three piece suite which comprises of a double ended bathtub with a chrome waterfall mixer tap, pedestal sink and a low flush toilet. The boiler is situated amongst the shelves and storage.

Completing this room is a chrome towel radiator, ceiling spotlights, extractor fan and a UPVC window.