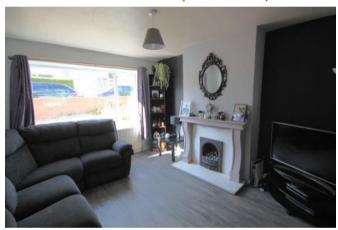

### LIVING ROOM 3.5 x 4.0m (11'7 x 12'11)

Nestled within a marble fireplace with a wooden surround is a coal effect, living flame gas fire which takes centre stage of this room. A large archway opens the room to the dining room to give a modern day open plan living space. A radiator and a UPVC window complete the room.