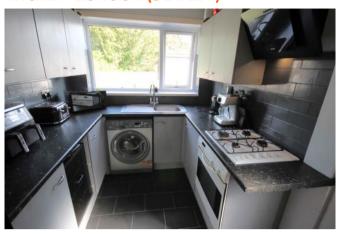

# KITCHEN 2.5 x 3.5m (8'2 x 11'7)

A range of wall and base units incorporate a stainless steel sink with a chrome mixer tap and splash back tiles. There is a built-n electric oven and a gas hob with a cooker hood along with space and plumbing for a washing machine. Completing the room there is a useful under the stair storage cupboard, rear UPVC window and a side composite entrance door.