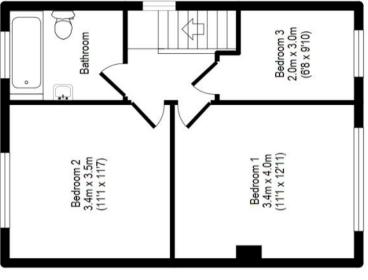

# BEDROOM ONE 3.4 x 4.0m (11'1 x 12'11)

A double room with a radiator and a UPVC window.

# BEDROOM TWO 3.4 x 3.5m (11'1 x 11'7)

A double room with a radiator and a UPVC window with far reaching views.

# BEDROOM THREE 2.0 x 3.0m (6'8 x 9'10)

A single room with a radiator and a UPVC window.

### **BATHROOM**

Finished off with tasteful wall tiles is this modern white three piece suite which comprises of a double ended bathtub with a chrome waterfall mixer tap, pedestal sink and a low flush toilet. The boiler is situated amongst the shelves and storage.

# 21 Coley View, Northowram, HX3 7EB

First Floor

Ground Floor

For illustrative purposes only. Not to scale. Room dimensions are given as maximum distances.

Floor Plan measurements are approximate and are for illustrative purposes only.