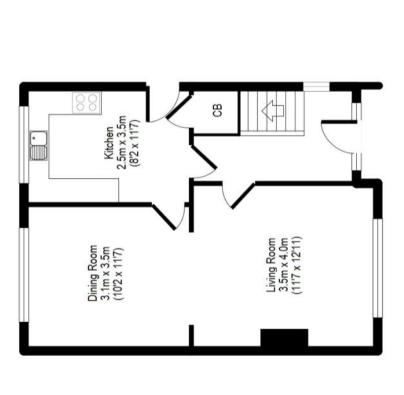

### LIVING ROOM 3.5 x 4.0m (11'7 x 12'11)

Nestled within a marble fireplace with a wooden surround is a coal effect, living flame gas fire which takes centre stage of this room. A large archway opens the room to the dining room to give a modern day open plan living space. A radiator and a UPVC window complete the room.

# **DINING ROOM** 3.1 x 3.5m (10'2 x 11'7)

A spacious room with a radiator and a UPVC window with a pleasant outlook across the garden.

# KITCHEN 2.5 x 3.5m (8'2 x 11'7)

A range of wall and base units incorporate a stainless steel sink with a chrome mixer tap and splash back tiles. There is a built-n electric oven and a gas hob with a cooker hood along with space and plumbing for a washing machine. Completing the room there is a useful under the stair storage cupboard, rear UPVC window and a side composite entrance door.

# 21 Coley View, Northowram, HX3 7EB

First Floor

Ground Floor

For illustrative purposes only. Not to scale. Room dimensions are given as maximum distances.

Floor Plan measurements are approximate and are for illustrative purposes only.