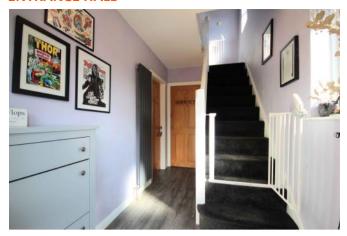

### **ENTRANCE HALL**

This is a spacious hallway with ample natural light and an open staircase. Accessed via double glazed composite door this hall has a wood effect flooring, designer radiator, smoke alarm and a side elevation UPVC window.