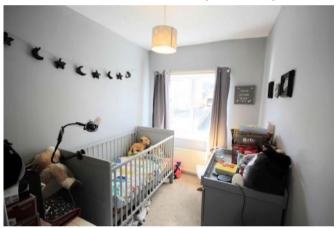

# BEDROOM ONE 3.4 x 4.0m (11'1 x 12'11)

A double room with a radiator and a UPVC window.

# BEDROOM TWO 3.4 x 3.5m (11'1 x 11'7)

A double room with a radiator and a UPVC window with far reaching views.

# BEDROOM THREE 2.0 x 3.0m (6'8 x 9'10)

A single room with a radiator and a UPVC window.