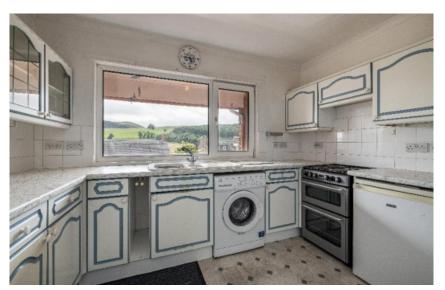

# 64 Summerfield, Earlston

TD4 6ET

Guide Price £75,000

A very well-proportioned second floor flat, benefiting from lovely views to the surrounding countryside. Ideally placed for easy access to the town centre and all the excellent amenities on offer within Earlston. The property boast a bright lounge with balcony, kitchen, three double bedrooms and a shower room. There is a shared garden to the rear and a private area of garden to the side in addition to a shed and coal cellar. Early viewing advisable.

## 64 Summerfield, Earlston

TD4 6ET

Guide Price £75,000

Communal Entrance & Stairs Hall Lounge Balcony Kitchen Three Double Bedrooms Shower Room

Double Glazing Secure Entry System

Communal Garden Private Area of Garden Shed Coal Cellar