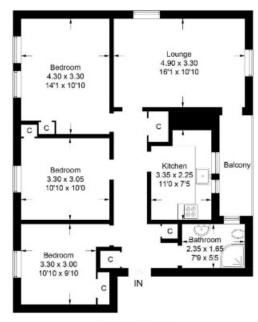

#### 64 Summerfield, Earlston

Approximate Gross Internal Area = 75.3 sq m / 810 sq ft

#### Second Floor

Illustration for identification purposes only, measurements are approximate, not to scale. floorplansUsketch.com @ (ID1007919)