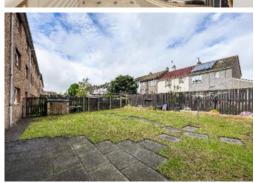

# 64 Summerfield, Earlston

TD4 6ET

Guide Price £75,000

A very well-proportioned second floor flat, benefiting from lovely views to the surrounding countryside. Ideally placed for easy access to the town centre and all the excellent amenities on offer within Earlston. The property boast a bright lounge with balcony, kitchen, three double bedrooms and a shower room. There is a shared garden to the rear and a private area of garden to the side in addition to a shed and coal cellar. Early viewing advisable.

## 64 Summerfield, Earlston

TD4 6ET

Guide Price £75,000

Communal Entrance & Stairs Hall Lounge Balcony Kitchen Three Double Bedrooms Shower Room

Double Glazing Secure Entry System

Communal Garden Private Area of Garden Shed Coal Cellar