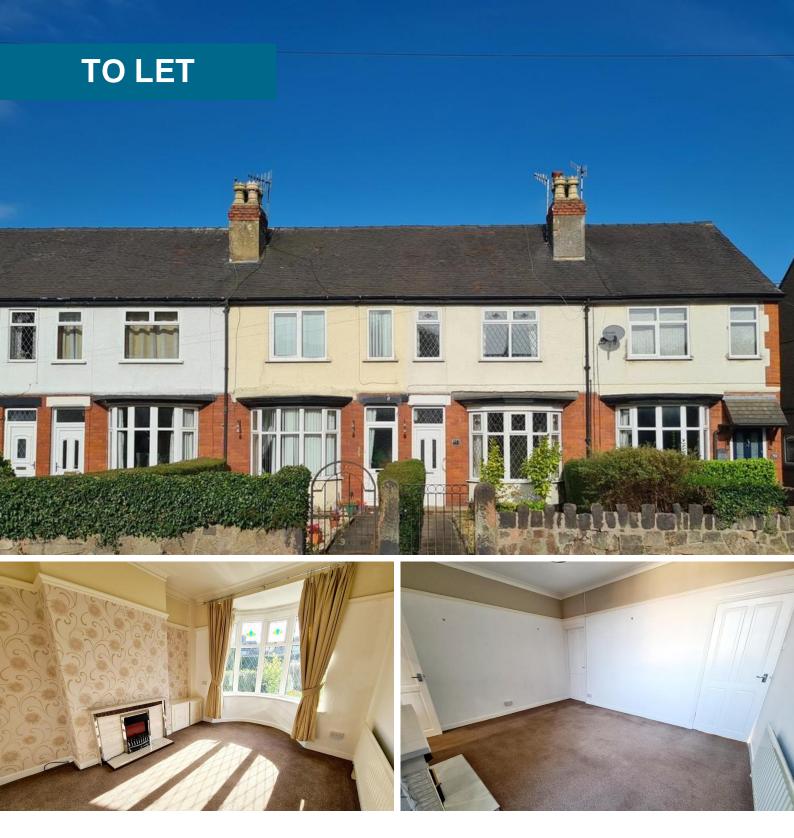

## Leek New Road, Stoke-on-Trent

2 Bedrooms, 1 Bathroom, Mid Terraced House

£825 pcm

Leek New Road, Stoke-on-Trent

2 Bedrooms, 1 Bathroom

## £825 pcm

Date available: 9th October 2023

Deposit: £951 Unfurnished

Council Tax band: A

- Spacious Terraced House
- Two Double Bedrooms
- Two Large Reception Rooms
- Utility Space
- Downstairs WC
- Council Tax Band = A
- Unfurnished