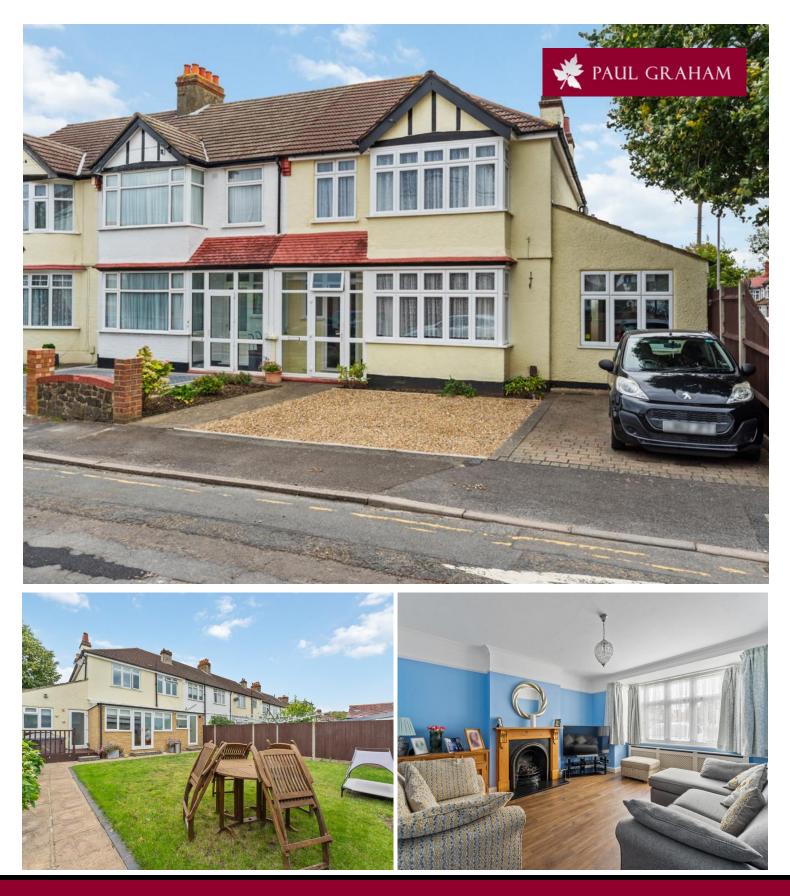

# 1 Guildford Way, Wallington, Surrey, SM6 8NS | £650,000 Freehold

An opportunity to purchase this stunning 3/4 bedroom family house which has been modernised throughout. The ground floor provides an ideal entertaining space comprised of a spacious entrance hall, open plan kitchen/dining room, family area and separate lounge. Upstairs there are three double bedrooms and a modern family bathroom. The property also boasts a self contained annexe with kitchenette, bedroom and shower room. At the rear of the garden there is a double garage/workshop and off street parking at the front.

#### ENCLOSED PORCH

#### SPACIOUS ENTR ANCE HALL

LOUNGE 16' 3" x 12' 5" (4.95m x 3.78m) KITCHEN AREA 16' 9" x 7' 3" (5.11m x 2.21m) DINING ROOM 13' x 11' 6" (3.96m x 3.51m) FAMILY ROOM 11' 7" x 7' 3" (3.53m x 2.21m)

UTILITY AREA 7' 8" x7' 3" (2.34m x2.21m)

## STAIRS TO TOP FLOOR

### LANDING

BEDROOM 1 15' 10" x 11' 8" (4.83m x 3.56m) BEDROOM 2 12' 11" x 11' 8" (3.94m x 3.56m) BEDROOM 3 9' 2" x 7' 11" (2.79m x 2.41m) BATHROOM 9' 2" x 8' (2.79m x 2.44m) SELF CONTAINED ANNEX STUDIO ROOM 19' 5" x 8' 8" (5.92m x 2.64m) SHOW ER ROOM LEVEL REAR GARDEN DOUBLE GAR AGE

OFF STREET PARKING

CLOSE TO GOOD SCHOOLS

ken for any error, as such by any

IMP ORTANT NOTE: Paul Graham have not tested any services, heating system, appliances, fixtures or fittings. References to the tenu re of a property a re based on information supplied by the seller as Paul Graham have not had sight of the title documents. Neither has Paul Graham checked any existing or necessary planning consents, building regulations or rights of way. Prospective purchasers are advised to obtain verification from their solicitor or surveyor. PLEASE NOTE: All measurements are approximate and represent the maximum dimensions of any room (into bays and alcoves) and a margin of error should be allowed.