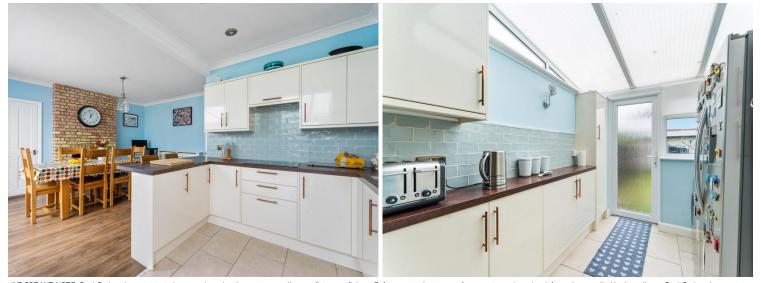

#### SPACIOUS ENTR ANCE HALL

LOUNGE 16' 3" x 12' 5" (4.95m x 3.78m) KITCHEN AREA 16' 9" x 7' 3" (5.11m x 2.21m) DINING ROOM 13' x 11' 6" (3.96m x 3.51m) FAMILY ROOM 11' 7" x 7' 3" (3.53m x 2.21m)

UTILITY AREA 7' 8" x7' 3" (2.34m x2.21m)