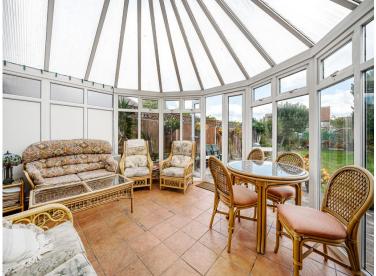

## **ENTRANCE HALL**

**SITTING ROOM** 17' 2" x 14' 0" (5.23m x 4.27m)

**DINING ROOM** 17' 3" x 11' 0" (5.26m x 3.35m)

**KITCH EN** 17'6" x 10' 11" (5.33m x 3.33m)

**CONSERVA TORY** 15' 0" x 15' 0" (4.57m x 4.57m)