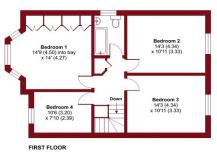

GARAGE 16'8" x 8'0" (5.08m x 2.44m)

wc

**GARDEN** 

LANDING

BEDROOM 1 14'9" x 14'0" (4.5m x 4.27m)

BEDROOM 2 14'3" x 10' 11" (4.34m x 3.33m)

**BEDROOM 3** 14'3" x 10' 11" (4.34m x 3.33m)

BEDROOM 4 10'6" x 7'10" (3.2m x 2.39m)