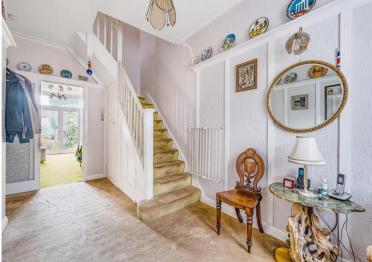

## **ENTRANCE HALL**

**SITTING ROOM** 17' 2" x 14' 0" (5.23m x 4.27m)

**DINING ROOM** 17' 3" x 11' 0" (5.26m x 3.35m)

**KITCH EN** 17'6" x 10' 11" (5.33m x 3.33m)

**CONSERVA TORY** 15' 0" x 15' 0" (4.57m x 4.57m)