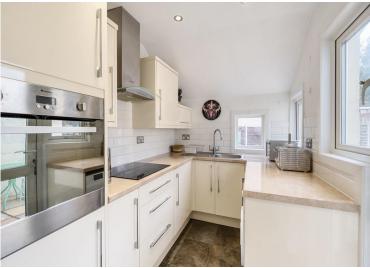

**DINING ROOM** 15' 5" x 11' 7" (4.7m x 3.53m)

**KITCHEN** 9' 2" x 6' 4" (2.79m x 1.93m)

**GARDEN** 39' 0" x 16' 0" (11.89m x 4.88m) with rear access

**LANDING** 

**BEDROOM 1** 13' 7" x 11' 5" (4.14m x 3.48m)