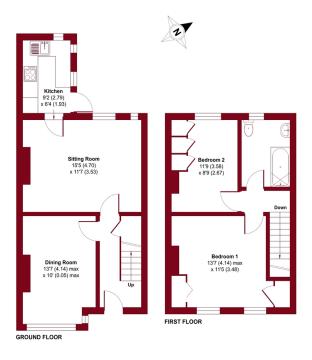

# Stanley Road, Carshalton, SM5 Approximate Area = 818 sq ft / 75.9 sq m

Approximate Area = 818 sq ft / 75.9 sq r For identification only - Not to sca

ENTRANCE HALL

**SITTING ROOM** 13' 7" x 10' 0" (4.14m x 3.05m)

**DINING ROOM** 15' 5" x 11' 7" (4.7m x 3.53m)

**KITCHEN** 9' 2" x 6' 4" (2.79m x 1.93m)

**GARDEN** 39' 0" x 16' 0" (11.89m x 4.88m) with rear access

**LANDING** 

**BEDROOM 1** 13' 7" x 11' 5" (4.14m x 3.48m)

**BEDROOM 2** 11' 9" x 8' 9" (3.58m x 2.67m)

**BATHROOM** 

OFF ROAD PARKING

**NO ONWARD CHAIN** 

IMP ORTANT NOTE: Paul Graham have not tested any services, heating system, appliances, fixtures or fittings. References to the tenure of a property are based on information supplied by the seller as Paul Graham have not had sight of the title documents. Neither has Paul Graham checked any existing or necessary planning consents, building regulations or rights of way. Prospective purchasers are advised to obtain verification from their solicitor or surveyor. PLEASE NOTE: All measurements are approximate and represent the maximum dimensions of any room (into bays and alcoves) and a margin of error should be allowed.