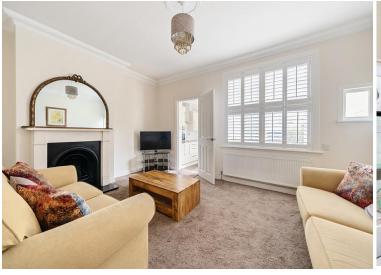

# Stanley Road, Carshalton, SM5 Approximate Area = 818 sq ft / 75.9 sq m

Approximate Area = 818 sq ft / 75.9 sq r For identification only - Not to sca

ENTRANCE HALL

**SITTING ROOM** 13' 7" x 10' 0" (4.14m x 3.05m)