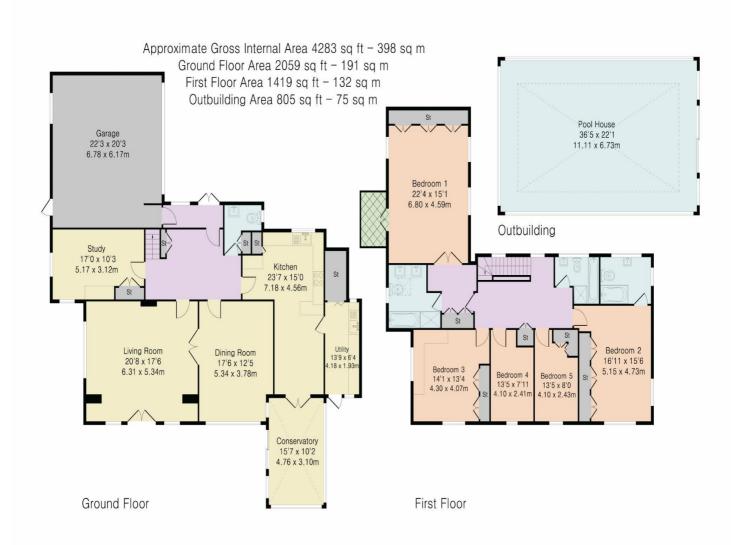

#### **ACCOMMODATION**

ENTRANCE HALLWAY
STUDY
LIVING ROOM
DINING ROOM
GROUND FLOOR CLOAKROOM
KITCHEN/DINER
UTILITY ROOM
CONSERVATORY

#### **FIRST FLOOR**

FAMILY BATHROOM

110FT X 50FT SOUTH FACING GARDEN WITH VIEWS OVER OPEN FARMLAND COVERED SWIMMING POOL
OFF STREET PARKING
DOUBLE GARAGE