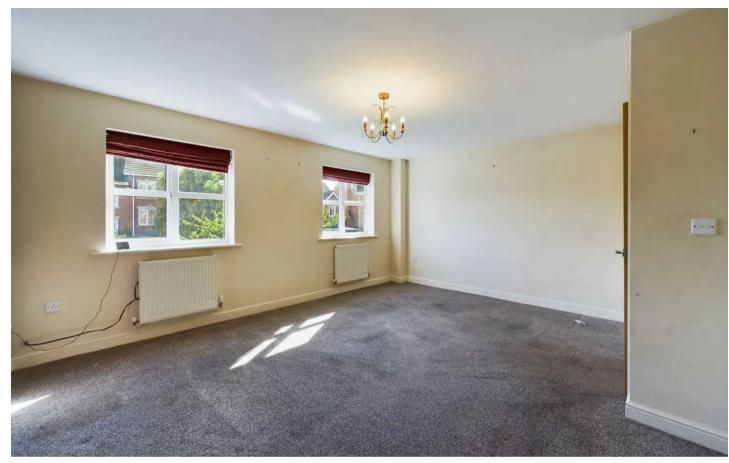

#### Lounge

13' 4" x 16' 0" (4.06m x 4.89m) Two UPVC double glazed windows to the front elevation, two radiators.