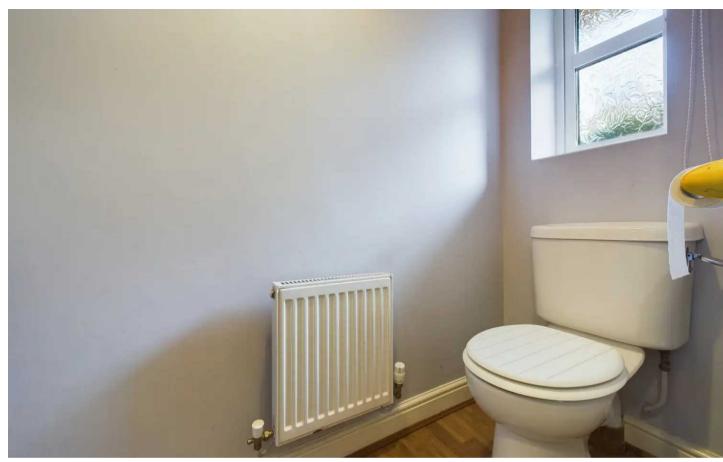

#### wc

7' 3" x 2' 9" (2.20m x 0.85m)

Downstairs WC comprising low flush WC, pedestal hand wash basin, radiator. UPVC double glazed opaque window to the front elevation.