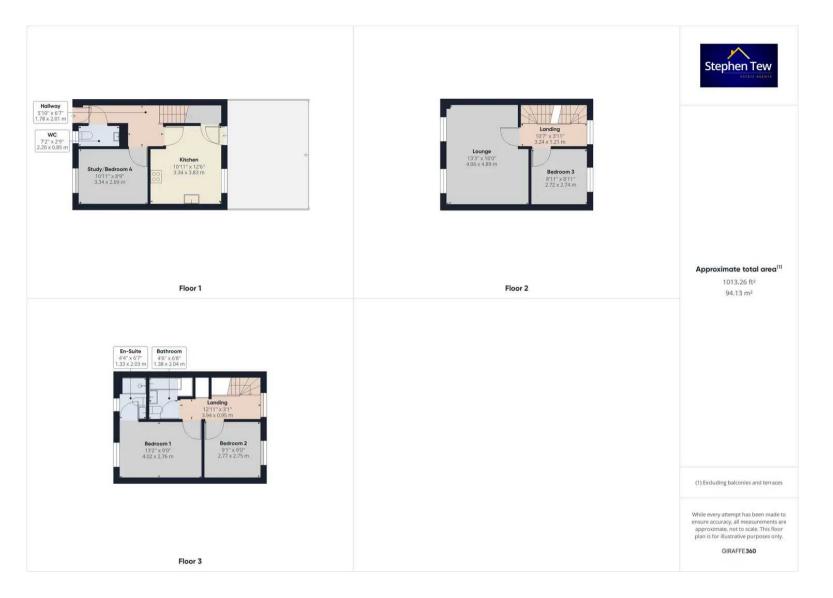

#### Hallway

5' 10" x 6' 7" (1.78m x 2.01m) Leading to dining room, kitchen and downstairs WC, radiator.

#### Study/Bedroom 4

10' 11" x 8' 10" (3.34m x 2.69m) UPVC double glazed window to the front elevation, radiator.

#### wc

7' 3" x 2' 9" (2.20m x 0.85m)

Downstairs WC comprising low flush WC, pedestal hand wash basin, radiator. UPVC double glazed opaque window to the front elevation.

#### Kitchen

10'11" x 12'7" (3.34m x 3.83m)

Fitted with a matching range of base and wall units, integrated oven and four ring gas hob with extractor hood over, plumbing for washing machine and dryer, space for fridge and freezer. Under stairs storage. UPVC double glazed window to the rear elevation, door leading onto rear garden, radiator.

#### Landing

First floor landing leading to lounge and bedroom, stairs leading to second floor, UPVC double glazed window to the rear elevation, radiator.

#### Lounge

13' 4" x 16' 0" (4.06m x 4.89m) Two UPVC double glazed windows to the front elevation, two radiators.

#### Bedroom 3

8' 11" x 9' 0" (2.72m x 2.74m) UPVC double glazed window to the rear elevation, radiator.

#### Landing

Second floor landing leading to a further two bedrooms and family bathroom.

### REAR GARDEN

Enclosed rear garden.