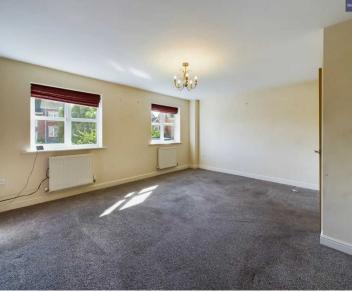

#### Lounge

13' 4" x 16' 0" (4.06m x 4.89m) Two UPVC double glazed windows to the front elevation, two radiators.