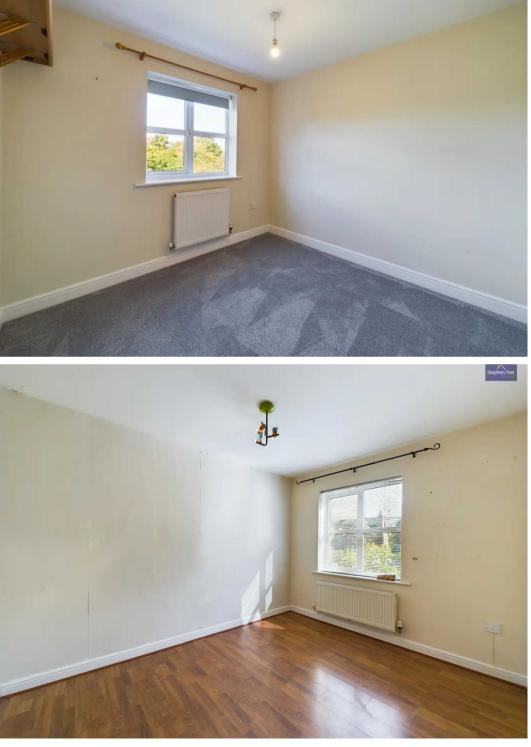

#### Study/Bedroom 4

10' 11" x 8' 10" (3.34m x 2.69m) UPVC double glazed window to the front elevation, radiator.

#### Bedroom 3

8' 11" x 9' 0" (2.72m x 2.74m) UPVC double glazed window to the rear elevation, radiator.