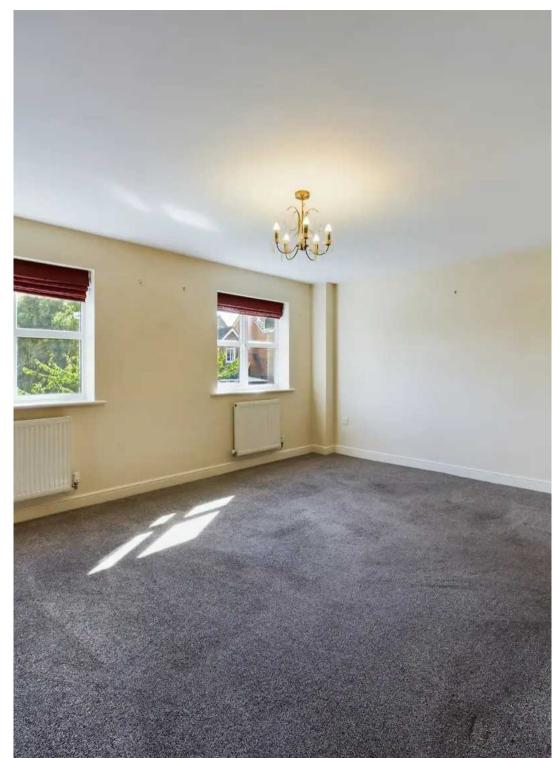

#### Lounge

13' 4" x 16' 0" (4.06m x 4.89m) Two UPVC double glazed windows to the front elevation, two radiators.