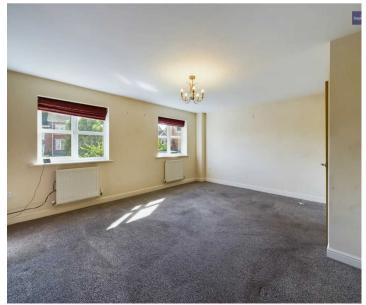

#### Lounge

13' 4" x 16' 0" (4.06m x 4.89m) Two UPVC double glazed windows to the front elevation, two radiators.