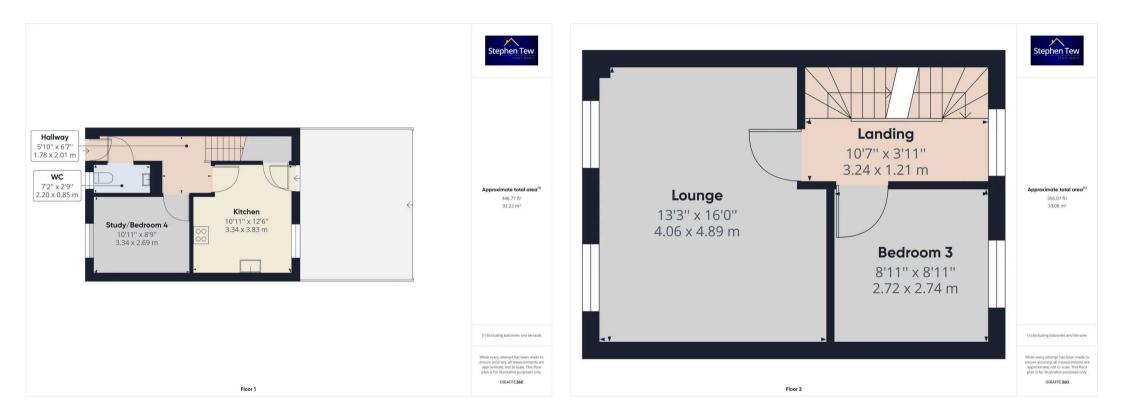

#### Hallway

5' 10" x 6' 7" (1.78m x 2.01m) Leading to dining room, kitchen and downstairs WC, radiator.

#### Study/Bedroom 4

10' 11" x 8' 10" (3.34m x 2.69m) UPVC double glazed window to the front elevation, radiator.

#### wc

7' 3" x 2' 9" (2.20m x 0.85m)

Downstairs WC comprising low flush WC, pedestal hand wash basin, radiator. UPVC double glazed opaque window to the front elevation.

#### Kitchen

10'11" x 12'7" (3.34m x 3.83m)

Fitted with a matching range of base and wall units, integrated oven and four ring gas hob with extractor hood over, plumbing for washing machine and dryer, space for fridge and freezer. Under stairs storage. UPVC double glazed window to the rear elevation, door leading onto rear garden, radiator.

#### Landing

First floor landing leading to lounge and bedroom, stairs leading to second floor, UPVC double glazed window to the rear elevation, radiator.

#### Lounge

13' 4" x 16' 0" (4.06m x 4.89m) Two UPVC double glazed windows to the front elevation, two radiators.

#### Bedroom 3

8' 11" x 9' 0" (2.72m x 2.74m) UPVC double glazed window to the rear elevation, radiator.