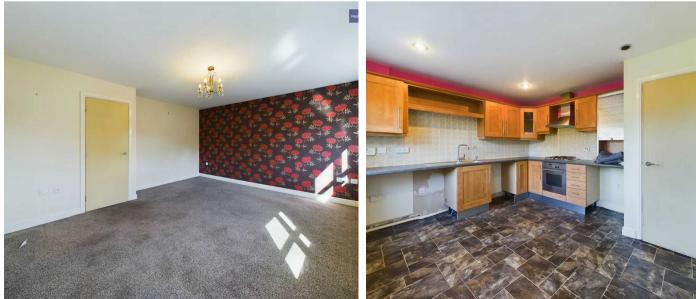

#### Kitchen

10'11" x 12'7" (3.34m x 3.83m)

Fitted with a matching range of base and wall units, integrated oven and four ring gas hob with extractor hood over, plumbing for washing machine and dryer, space for fridge and freezer. Under stairs storage. UPVC double glazed window to the rear elevation, door leading onto rear garden, radiator.