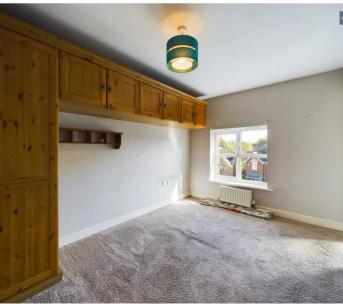

#### Study/Bedroom 4

10' 11" x 8' 10" (3.34m x 2.69m) UPVC double glazed window to the front elevation, radiator.