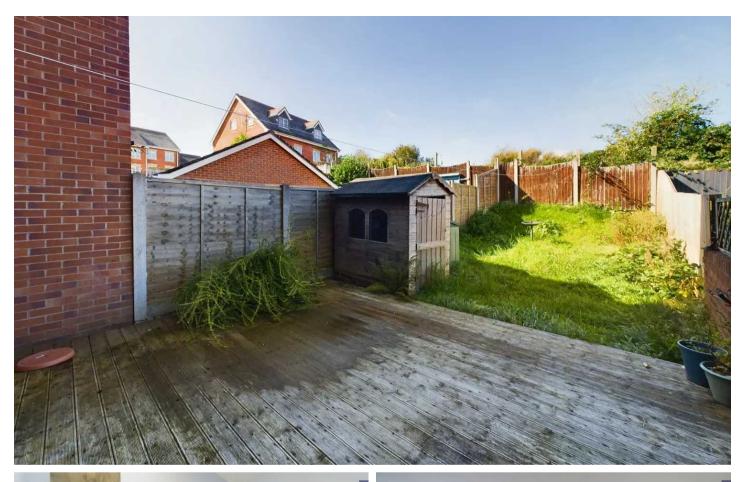

Stepping outside, the property boasts an enclosed rear garden offering a private outdoor space, perfect for al fresco dining or simply enjoying the fresh air. This low-maintenance garden provides an ideal setting for children to play and adults to relax.

### REAR GARDEN

Enclosed rear garden.