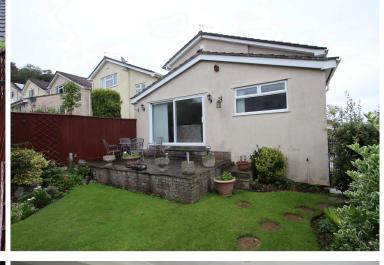

Occupying a prominent corner plot position in the popular hillside area of Forest Drive, this deceptive spacious and well maintained detached house has to be viewed to be fully appreciated. The main accommodation is across 3 levels and enjoys 3 good sized bedrooms all with fitted wardrobes(1 ensuite), an L shaped lounge/dining room, kitchen/breakfast room, utility room plus corner plot gardens with the rear gardens enjoying good amounts of sunshine. A driveway leads to an integral garage with hot and cold water. The property is within a short walking distance of Ashcombe Park with other local amenities including shops and schools. A regular bus service is also available for Weston town centre and beyond.

- Detached House
- L Shaped Lounge/Dining Room
- Council Tax Band E
  EPC Rating D

- Corner Plot Gardens
- Drive & Integral Garage
- Internal Viewing A Must!