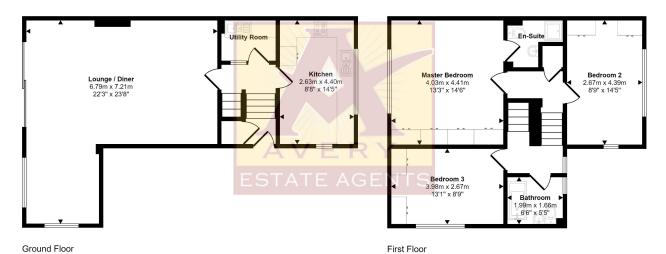

## Approx Gross Internal Area 116 sq m / 1245 sq ft

Approx 57 sq m / 614 sq ft

This floorplan is only for illustrative purposes and is not to scale. Measurements of rooms, doors, windows, and any items are approximate and no responsibility is taken for any error, omission or mis-statement. Icons of items such as bathroom sultes are representations only and may not look like the real items. Made with Made Snappy 360.