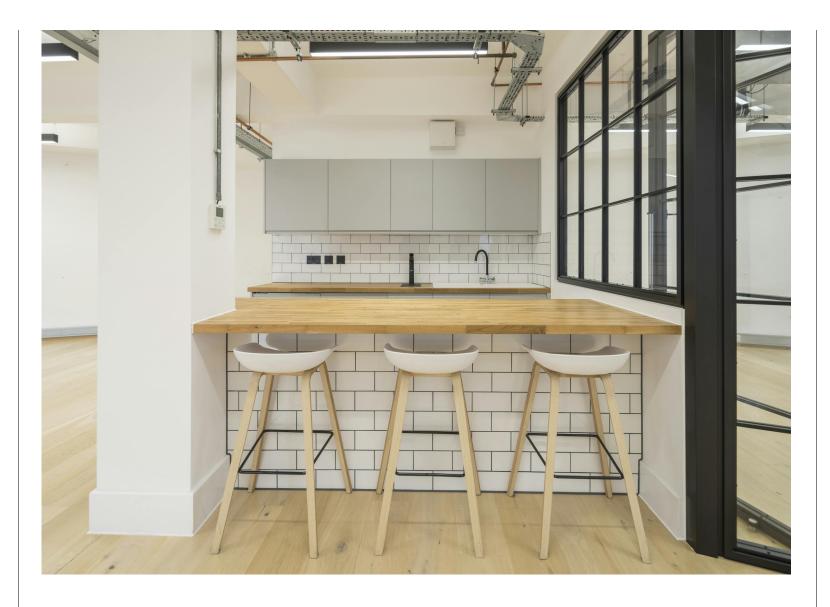

#### **Amenities**

- 1st & 2nd Floors available
- **-** Fully fitted
- Kitchenette in situ
- Modern suspended lighting
- Meeting rooms in situ
- Wood flooring throughout
- Fantastic natural daylight on two elevations
- **–** Bike storage & showers
- Passenger Lift