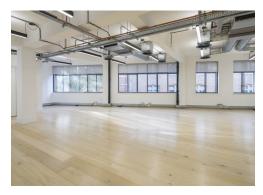

#### **Amenities**

- 1st & 2nd Floors available
- **-** Fully fitted
- Kitchenette in situ
- Modern suspended lighting
- Meeting rooms in situ
- Wood flooring throughout
- Fantastic natural daylight on two elevations
- **–** Bike storage & showers
- Passenger Lift

#### Description

44-46 Sekforde Street offers two fully fitted office floors in the hear of London's creative quarter.

Clerkenwell 44-46 Sekforde Street Clerkenwell ECIR OHA

Fully fitted office spaces available for rent in the heart of Clerkenwell, only a moments' walk from Farringdon station