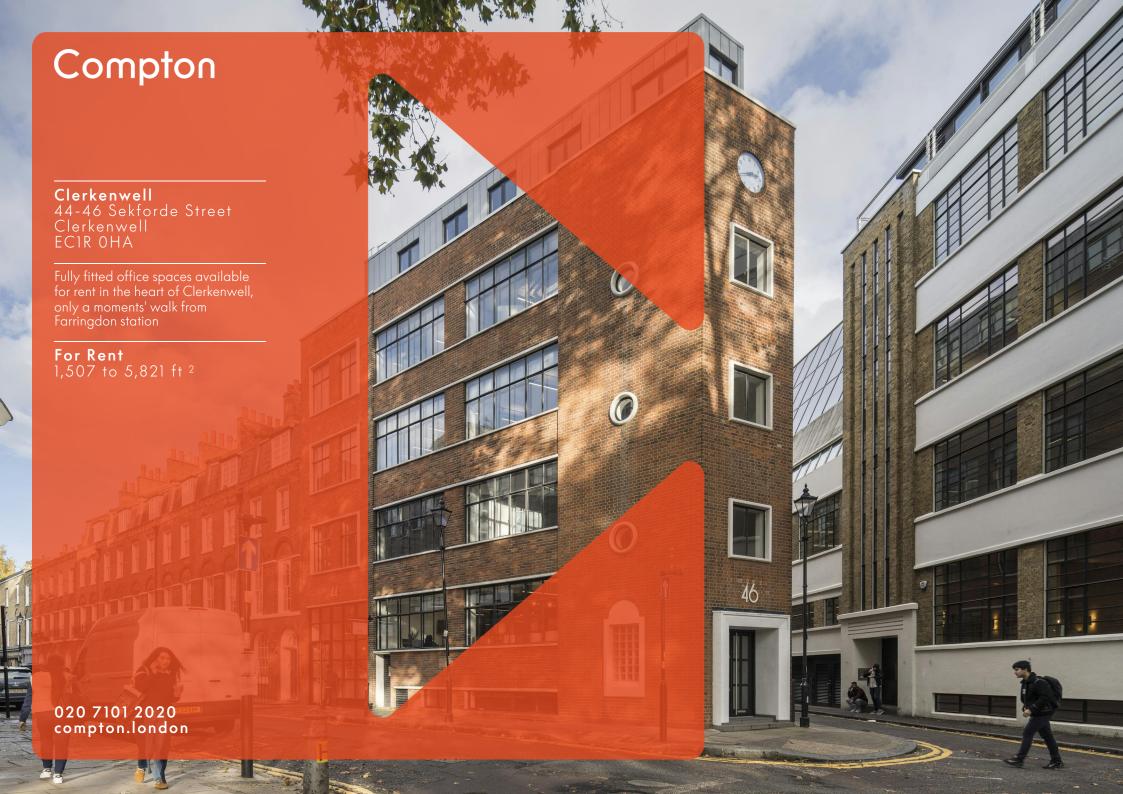

Clerkenwell 44-46 Sekforde Street Clerkenwell ECIR OHA

Fully fitted office spaces available for rent in the heart of Clerkenwell, only a moments' walk from Farringdon station

For Rent 1,507 to 5,821 ft<sup>2</sup>

#### Location

Firmly established as the location of choice for architectural practices, design studios and high-end showrooms, Clerkenwell has more recently added the TMT sector to its continually growing list of fans. Several headquarters buildings now sit among the colossal collection of creative enterprises and a remarkable dining and drinking scene, making Clerkenwell one of London's most exciting and alluring places to work.