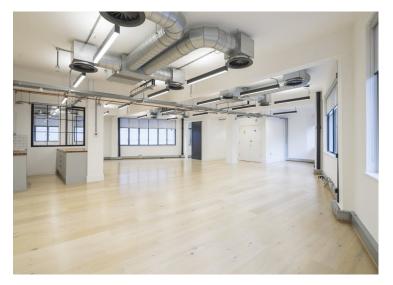

#### **Amenities**

- 1st & 2nd Floors available
- **-** Fully fitted
- Kitchenette in situ
- Modern suspended lighting
- Meeting rooms in situ
- Wood flooring throughout
- Fantastic natural daylight on two elevations
- **–** Bike storage & showers
- Passenger Lift

#### Description

44-46 Sekforde Street offers two fully fitted office floors in the hear of London's creative quarter.

Clerkenwell 44-46 Sekforde Street Clerkenwell ECIR OHA

Fully fitted office spaces available for rent in the heart of Clerkenwell, only a moments' walk from Farringdon station