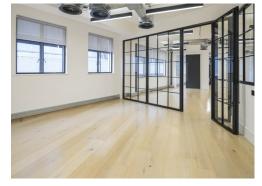

#### **Amenities**

- 1st & 2nd Floors available
- **-** Fully fitted
- Kitchenette in situ
- Modern suspended lighting
- Meeting rooms in situ
- Wood flooring throughout
- Fantastic natural daylight on two elevations
- **–** Bike storage & showers
- Passenger Lift

#### Description

44-46 Sekforde Street offers two fully fitted office floors in the hear of London's creative quarter.

Clerkenwell 44-46 Sekforde Street Clerkenwell ECIR OHA

Fully fitted office spaces available for rent in the heart of Clerkenwell, only a moments' walk from Farringdon station