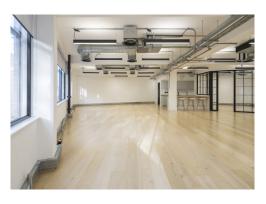

#### **Amenities**

- 1st & 2nd Floors available
- **-** Fully fitted
- Kitchenette in situ
- Modern suspended lighting
- Meeting rooms in situ
- Wood flooring throughout
- Fantastic natural daylight on two elevations
- **–** Bike storage & showers
- Passenger Lift

#### Description

44-46 Sekforde Street offers two fully fitted office floors in the hear of London's creative quarter.

Clerkenwell 44-46 Sekforde Street Clerkenwell ECIR OHA

Fully fitted office spaces available for rent in the heart of Clerkenwell, only a moments' walk from Farringdon station