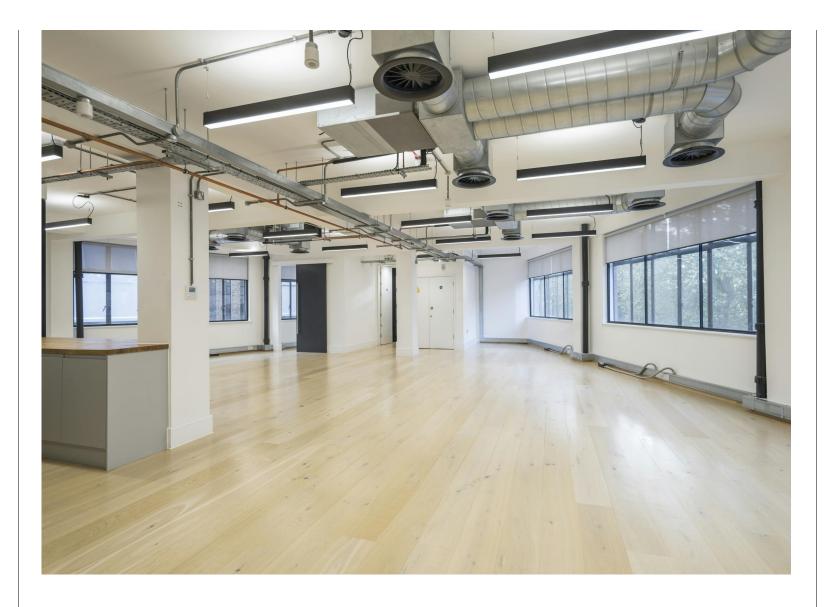

#### **Amenities**

- 1st & 2nd Floors available
- **-** Fully fitted
- Kitchenette in situ
- Modern suspended lighting
- Meeting rooms in situ
- Wood flooring throughout
- Fantastic natural daylight on two elevations
- **–** Bike storage & showers
- Passenger Lift

#### Description

44-46 Sekforde Street offers two fully fitted office floors in the hear of London's creative quarter.

Clerkenwell 44-46 Sekforde Street Clerkenwell ECIR OHA

Fully fitted office spaces available for rent in the heart of Clerkenwell, only a moments' walk from Farringdon station