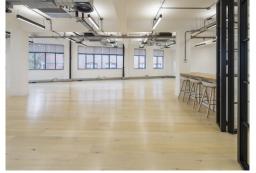

#### **Amenities**

- 1st & 2nd Floors available
- **-** Fully fitted
- Kitchenette in situ
- Modern suspended lighting
- Meeting rooms in situ
- Wood flooring throughout
- Fantastic natural daylight on two elevations
- **–** Bike storage & showers
- Passenger Lift

#### Description

44-46 Sekforde Street offers two fully fitted office floors in the hear of London's creative quarter.

Clerkenwell 44-46 Sekforde Street Clerkenwell ECIR OHA

Fully fitted office spaces available for rent in the heart of Clerkenwell, only a moments' walk from Farringdon station