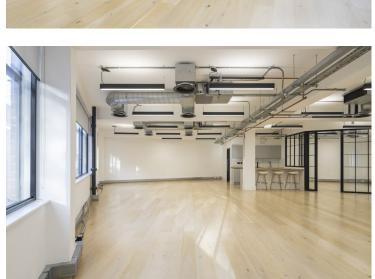

#### **Amenities**

- 1st & 2nd Floors available
- **-** Fully fitted
- Kitchenette in situ
- Modern suspended lighting
- Meeting rooms in situ
- Wood flooring throughout
- Fantastic natural daylight on two elevations
- **–** Bike storage & showers
- Passenger Lift

#### Description

44-46 Sekforde Street offers two fully fitted office floors in the hear of London's creative quarter.

Clerkenwell 44-46 Sekforde Street Clerkenwell ECIR OHA

Fully fitted office spaces available for rent in the heart of Clerkenwell, only a moments' walk from Farringdon station