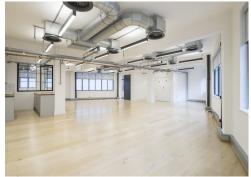

#### **Amenities**

- 1st & 2nd Floors available
- **-** Fully fitted
- Kitchenette in situ
- Modern suspended lighting
- Meeting rooms in situ
- Wood flooring throughout
- Fantastic natural daylight on two elevations
- **–** Bike storage & showers
- Passenger Lift

#### Description

44-46 Sekforde Street offers two fully fitted office floors in the hear of London's creative quarter.

Clerkenwell 44-46 Sekforde Street Clerkenwell ECIR OHA

Fully fitted office spaces available for rent in the heart of Clerkenwell, only a moments' walk from Farringdon station