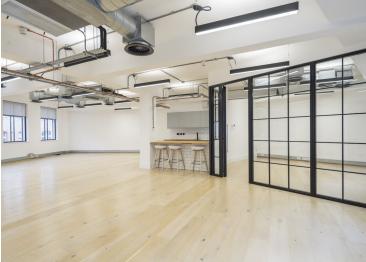

#### **Amenities**

- 1st & 2nd Floors available
- **-** Fully fitted
- Kitchenette in situ
- Modern suspended lighting
- Meeting rooms in situ
- Wood flooring throughout
- Fantastic natural daylight on two elevations
- **–** Bike storage & showers
- Passenger Lift