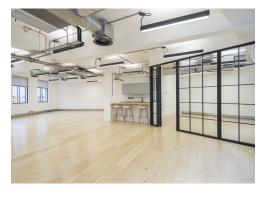

#### **Amenities**

- 1st & 2nd Floors available
- **-** Fully fitted
- Kitchenette in situ
- Modern suspended lighting
- Meeting rooms in situ
- Wood flooring throughout
- Fantastic natural daylight on two elevations
- **–** Bike storage & showers
- Passenger Lift

#### Description

44-46 Sekforde Street offers two fully fitted office floors in the hear of London's creative quarter.

Clerkenwell 44-46 Sekforde Street Clerkenwell ECIR OHA

Fully fitted office spaces available for rent in the heart of Clerkenwell, only a moments' walk from Farringdon station