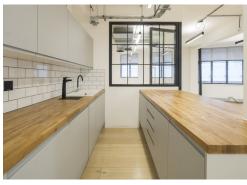

#### **Amenities**

- 1st & 2nd Floors available
- **-** Fully fitted
- Kitchenette in situ
- Modern suspended lighting
- Meeting rooms in situ
- Wood flooring throughout
- Fantastic natural daylight on two elevations
- **–** Bike storage & showers
- Passenger Lift

#### Description

44-46 Sekforde Street offers two fully fitted office floors in the hear of London's creative quarter.

Clerkenwell 44-46 Sekforde Street Clerkenwell ECIR OHA

Fully fitted office spaces available for rent in the heart of Clerkenwell, only a moments' walk from Farringdon station