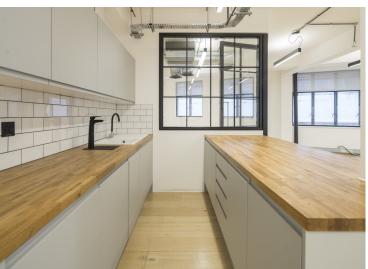

#### **Amenities**

- 1st & 2nd Floors available
- **-** Fully fitted
- Kitchenette in situ
- Modern suspended lighting
- Meeting rooms in situ
- Wood flooring throughout
- Fantastic natural daylight on two elevations
- **–** Bike storage & showers
- Passenger Lift

#### Description

44-46 Sekforde Street offers two fully fitted office floors in the hear of London's creative quarter.

Clerkenwell 44-46 Sekforde Street Clerkenwell ECIR OHA

Fully fitted office spaces available for rent in the heart of Clerkenwell, only a moments' walk from Farringdon station