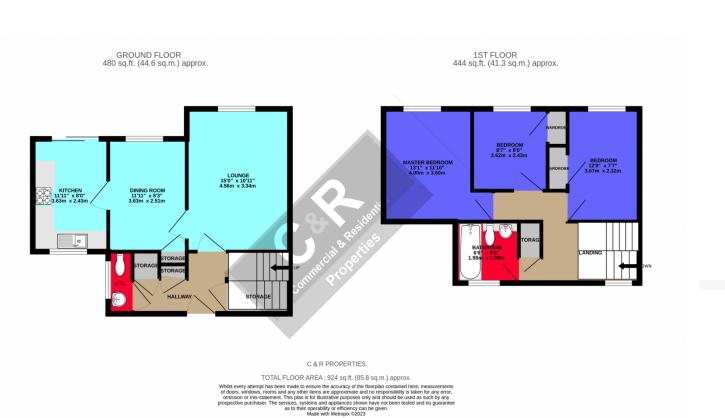

#### Hallway

Entrance Hall with window to front elevation. Radiator, thermostat and a range of power points, with access leading into all rooms. 3 storage cupboards. Radiator.

#### **Lounge** 4.70*m x* 3.30*m* (15.42*ft x* 10.83*ft*)

Panelled door. Range of power points, including TV & BT point, radiator, feature fire place with gas fire double glazed window to rear. Door to dining room.

#### Dining Room 3.60m x 2.50m (11.81ft x 8.20ft)

Panel door. Range of power points, radiator, window to rear. Built in storage cupboard. Door to kitchen.

#### Kitchen 3.63m x 2.43m (11.91ft x 7.97ft)

Panel door. A range of floor and wall units finished in white with wood effect worktops and white tiles over. Inset sink and chrome mixer tap. Cooker point, fridge point & plumbing for washing machine UPVC window sliding door leading to the rear garden and UPVC window to front. Canopy over door.

#### **Stairs & Landing**

Providing access to all rooms, Radiator Access hatch to loft. Storage Room 1.24m x 0.64m (4.07ft x 2.10ft)

#### Bedroom 1 4.00m x 3.63m (13.12ft x 11.91ft)

Panel door. Laminate floor. Double glazed window to garden. Radiator, range of power points. Ceiling light point.

### Bedroom 2 3.70m x 2.30m (12.14ft x 7.55ft)

Panel door. Laminate floor, double glazed window to rear. Radiator, range of power points. Ceiling light point. Built in wardrobe.

### Bedroom 3 2.62m x 2.43m (8.60ft x 7.97ft)

Panel door. Laminate floor. Double glazed window to garden. Radiator, range of power points. Ceiling light point. Built in wardrobe.

### Bathroom 2.00m x 2.00m (6.56ft x 6.56ft)

Panel door. Double glazed window to front. 3 piece white suite with white tiles over, Consisting of Bath with shower over W.C & hand wash basin. Extractor. Radiator.