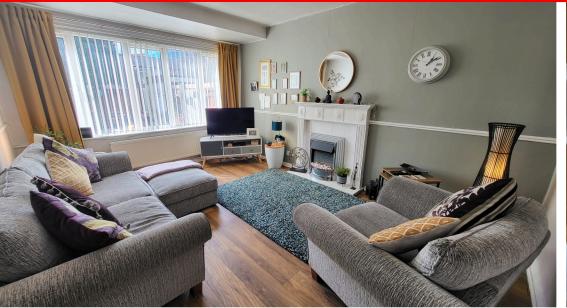

#### **Lounge** 4.70*m x* 3.30*m* (15.42*ft x* 10.83*ft*)

Panelled door. Range of power points, including TV & BT point, radiator, feature fire place with gas fire double glazed window to rear. Door to dining room.