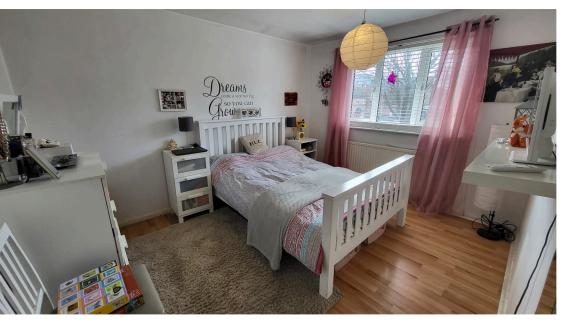

#### Bedroom 1 4.00m x 3.63m (13.12ft x 11.91ft)

Panel door. Laminate floor. Double glazed window to garden. Radiator, range of power points. Ceiling light point.

### Bedroom 2 3.70m x 2.30m (12.14ft x 7.55ft)

Panel door. Laminate floor, double glazed window to rear. Radiator, range of power points. Ceiling light point. Built in wardrobe.

### Bedroom 3 2.62m x 2.43m (8.60ft x 7.97ft)

Panel door. Laminate floor. Double glazed window to garden. Radiator, range of power points. Ceiling light point. Built in wardrobe.