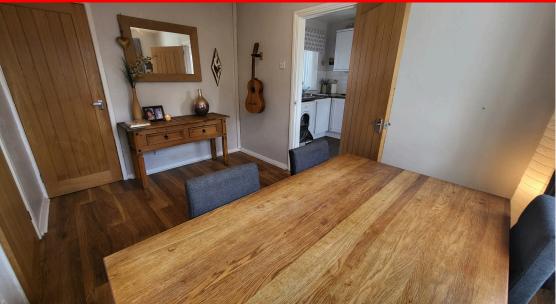

#### Dining Room 3.60m x 2.50m (11.81ft x 8.20ft)

Panel door. Range of power points, radiator, window to rear. Built in storage cupboard. Door to kitchen.