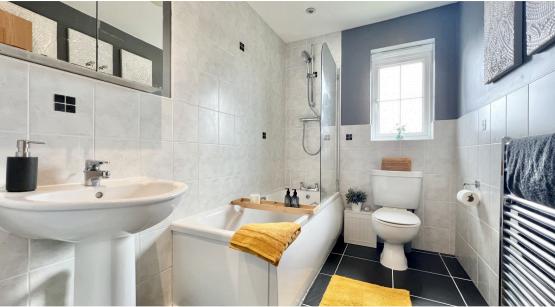

**Bedroom 1** 10' 2" x 10' 1" (3.10m x 3.07m)

Double bedroom with double glazed window and centrally heated radiator

**En-Suite** 5' 5" x 5' 4" (1.65m x 1.63m)

En-suite shower room with white three piece suite comprising of shower tray with shower surround, low flush WC and hand basin with storage unit under. Centrally heated towel rail and double glazed window with privacy glass.

**Bedroom 4** 9' 9" x 7' 1" (2.97m x 2.16m)

Double bedroom with double glazed window and centrally heated radiator and built-in wardrobe.

**Bathroom** 8' 3" x 5' 7" (2.51m x 1.70m)