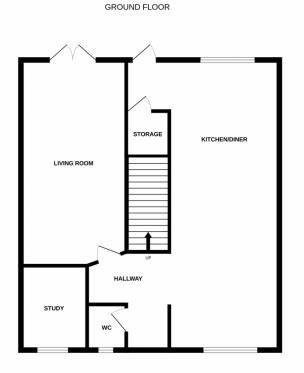

## TUDOR | Sales & Lettings

Offers in excess of £400,000 Queens Court, Great Preston

The accommodation comprises of in brief: Large Kitchen/diner, Living room, WC and 5th bedroom/ study to the ground floor.

**Kitchen/Diner** 23' 5" x 10' 0" (7.14m x 3.05m)

Lovely, large, modern Kitchen/Diner with a range of wall and base units and integrated appliances including Belfast style sink with mixer tap. Range oven with gas hob and extractor fan over, Dishwasher and space for washing machine. Granite worksurface and tiled splashback. Wooden worksurface to breakfast bar area. Wooden flooring throughout and coving to dining area. Double glazed windows and door to rear garden. Under stairs cupboard

**Living Room** 15' 0" x 11' 7" (4.57m x 3.53m)

Generously proportioned living room with coving to ceiling, feature fireplace with mantlepiece surround, centrally heated radiator and double glazed window. Double glazed French style patio doors to rear garden.

Study/ Bedroom 5

Currently used as a study this is a multi-purpose room suitable as a bedroom if required. Wooden flooring, double glazed window and centrally heated radiator

**WC** 5' 2" x 3' 4" (1.57m x 1.02m)

The smallest room! with white two piece suite comprising of low flush WC and hand basin with tiled splashback. Tiling to flooring and centrally heated radiator. Double glazed window with privacy glass