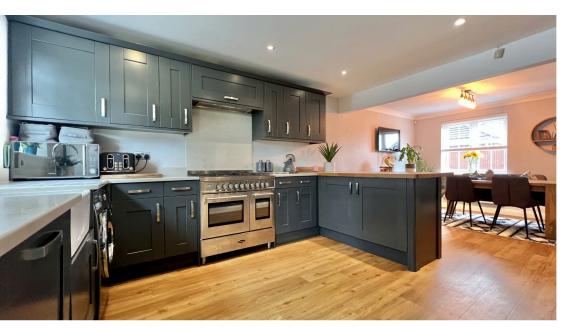

**Kitchen/Diner** 23' 5" x 10' 0" (7.14m x 3.05m)

Lovely, large, modern Kitchen/Diner with a range of wall and base units and integrated appliances including Belfast style sink with mixer tap. Range oven with gas hob and extractor fan over, Dishwasher and space for washing machine. Granite worksurface and tiled splashback. Wooden worksurface to breakfast bar area. Wooden flooring throughout and coving to dining area. Double glazed windows and door to rear garden. Under stairs cupboard