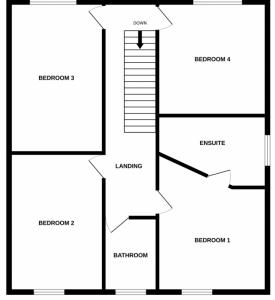

Upstairs are four double bedrooms one with an ensuite and a family bathroom.

Externally: There is plenty of parking and a large double garage. To the rear of the property is a patio area and extended garden

**Bedroom 1** 10' 2" x 10' 1" (3.10m x 3.07m)

Double bedroom with double glazed window and centrally heated radiator

**En-Suite** 5' 5" x 5' 4" (1.65m x 1.63m)

En-suite shower room with white three piece suite comprising of shower tray with shower surround, low flush WC and hand basin with storage unit under. Centrally heated towel rail and double glazed window with privacy glass.

**Bedroom 2** 11' 8" x 8' 7" (3.56m x 2.62m)

Double bedroom with double glazed window and centrally heated radiator

**Bedroom 3** 11' 4" x 8' 7" (3.45m x 2.62m)

Double bedroom with double glazed window and centrally heated radiator

**Bedroom 4** 9' 9" x 7' 1" (2.97m x 2.16m)

Double bedroom with double glazed window and centrally heated radiator and built-in wardrobe.

**Bathroom** 8' 3" x 5' 7" (2.51m x 1.70m)