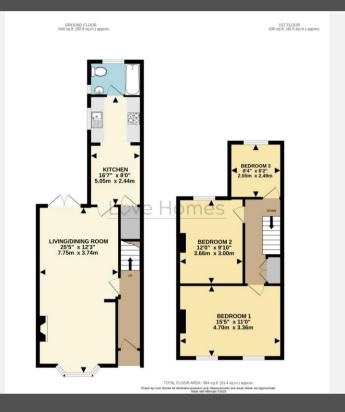

can Stead - a Love Homes property expert with over 25 years' experience.

Find out more about this property by scanning the QR code.











0.2m

Tenure: Freehold

Council Tax: C











Outside, the rear garden is a serene haven with established flower bed borders, low-maintenance artificial grass, and a paved patio seating area—ideal for al fresco dining or enjoying sunny afternoons. Fenced boundaries offer privacy, and gated side access leads to the front aspect. For added convenience, an allocated parking space can be accessed via Princess Close.

In summary, this well-maintained home combines modern living with a superb location, making it a must-see property for those seeking a harmonious blend of comfort and convenience. Don't miss the opportunity to make it your own!











5 The Russell Centre, Coniston Road, Flitwick, MK45 1QY Tel: 01525 713111

Email: flitwick@lovehomes.uk

www.lovehomes.uk











without any responsibility, and any intending purchasers, lessees or third par es should not rely on them as statements or representations of fact but must satisfy distances referred to are given as a guide only and should not be relied upon for the purchase of carpets or any other fixtures or fittings. Gardens, roof terraces, are exclusive of VAT. We retain the copyright in all advertising material used to market this Property. All information is as advised by the seller and subject to change. Council tax bands can be subject to change by the local council.