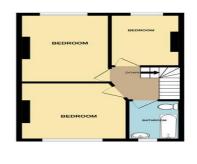

LOUNGE 14' 8" x 10' 11" (4.47m x 3.33m) DINING ROOM 13' 7" x 9' 1" (4.14m x 2.77m) KITCHEN 10' 9" x 7' 1" (3.28m x 2.16m) KITCHEN (2ND A REA) 8' 9" x 5' 3" (2.67m x 1.6m) STAIRS TO FIRST FLOOR LANDING BEDROOM 1 13' 6" x 9' 3" (4.11m x 2.82m) BEDROOM 2 11' 4" x 11' 1" (3.45m x 3.38m) BEDROOM 3 10' 3" x 7' 1" (3.12m x 2.16m) BATHROOM 7' 9" x 5' 3" (2.36m x 1.6m) OFF ST REET PARKING REAR GARDEN MODERNI SATION REQUIRED NO CHAIN