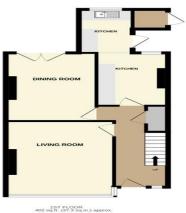

LOUNGE 14' 8" x 10' 11" (4.47m x 3.33m) DINING ROOM 13' 7" x 9' 1" (4.14m x 2.77m) KITCHEN 10' 9" x 7' 1" (3.28m x 2.16m) KITCHEN (2ND A REA) 8' 9" x 5' 3" (2.67m x 1.6m) STAIRS TO FIRST FLOOR LANDING BEDROOM 1 13' 6" x 9' 3" (4.11m x 2.82m) BEDROOM 2 11' 4" x 11' 1" (3.45m x 3.38m) BEDROOM 3 10' 3" x 7' 1" (3.12m x 2.16m) BATHROOM 7' 9" x 5' 3" (2.36m x 1.6m) OFF ST REET PARKING REAR GARDEN MODERNI SATION REQUIRED NO CHAIN

I

Residential Sales 62 - 64 High Street Carshalton Surrey SM5 3AG

Tel. 020 8773 7200 Email. carshalton@paulgraham.co.uk

GROUND FLOOR 509 sq.ft. (47.3 sq.m.) approx.

ENTRANCE HALL