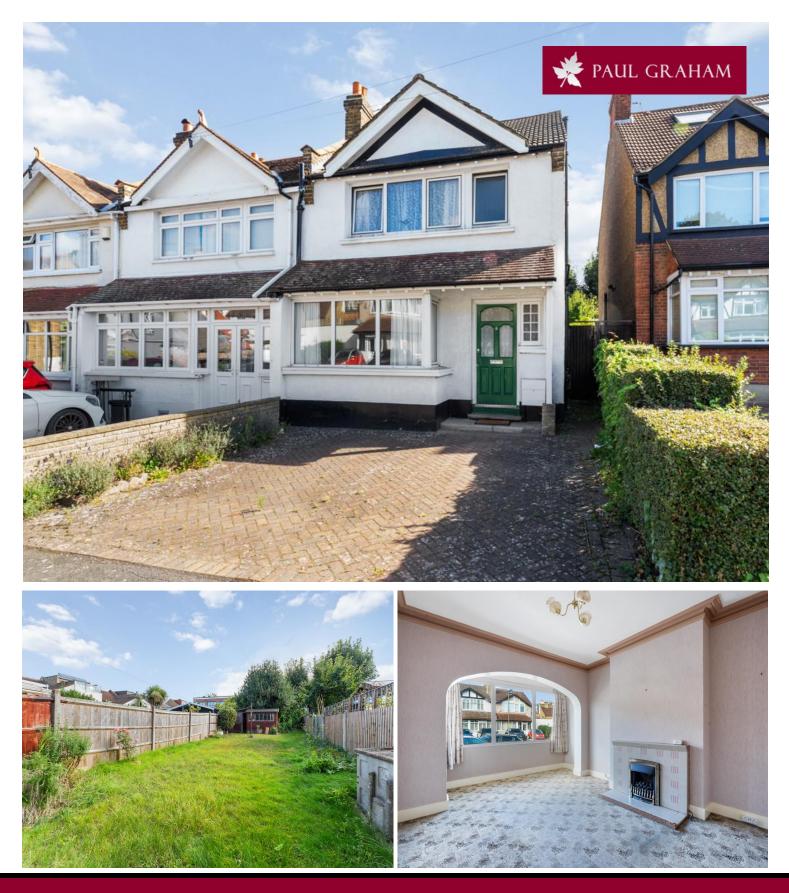

## 5 Lavender Vale, Wallington, Surrey, SM6 9QR | Guide Price £475,000 Freehold

Positioned within a popular road close to reputable schools including Bandon Hill primary school and Wilsons this three bedroom end of terrace house is offered for sale with no chain. The property which does need updating throughout boasts two reception rooms, kitchen, three bedrooms and bathroom. Outside there is off street parking to the front and a garden at the rear. Viewing advised.