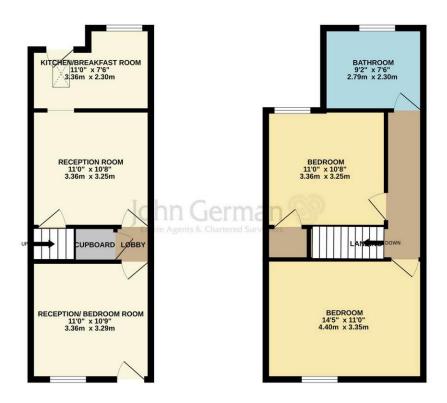

The front reception room has a uPVC double glazed window to the front, central heating radiator and fitted carpet. An internal door through to the inner lobby with a built-in understairs storage cupboard and an internal door to the second reception room that has a uPVC double glazed window to the rear, door to stairwell, laminate flooring and central heating radiator.

The original kitchen has a vaulted extension with ceiling skylight, room for a breakfast table, central heating radiator, rear uPVC double glazed entrance door to the garden, tiled floor and open plan to the kitchen area fitted with a range of base and eye level units with roll edge worksurfaces, inset stainless steel sink, tiled splashbacks, built-in oven and gas hob with extractor hood over, uPVC double glazed window to the rear.

On the first floor there is a very large double bedroom to the front with uPVC double glazed window, central heating radiator and fitted carpet.

The second bedroom is also a double room with a uPVC double glazed window to the rear, fitted carpet, central heating radiator and over stairs storage cupboard.

The bathroom is fitted with a full three piece suite comprising panelled bath with shower over and glass shower screen, pedestal wash basin and low flush WC, extensive ceramic tiling to splashback areas, uPVC double glazed window to the rear and a central heating radiator.

 Useful Websites:
 www.gov.uk/government/organisations/environment-agency
 www.derby.gov.uk

Our Ref: JGA/25092023

Local Authority/Tax Band: Derby City Council / Tax Band A

GROUND FLOOR 1ST FLOOR