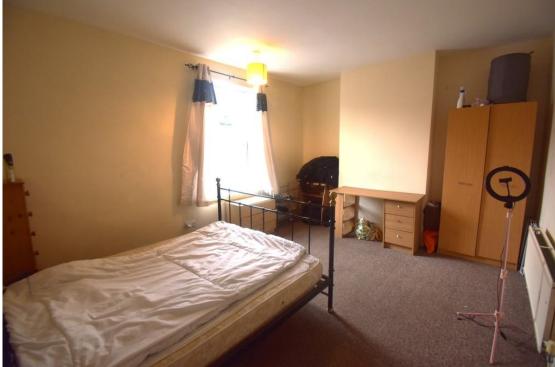

On the first floor there is a very large double bedroom to the front with uPVC double glazed window, central heating radiator and fitted carpet.

The second bedroom is also a double room with a uPVC double glazed window to the rear, fitted carpet, central heating radiator and over stairs storage cupboard.