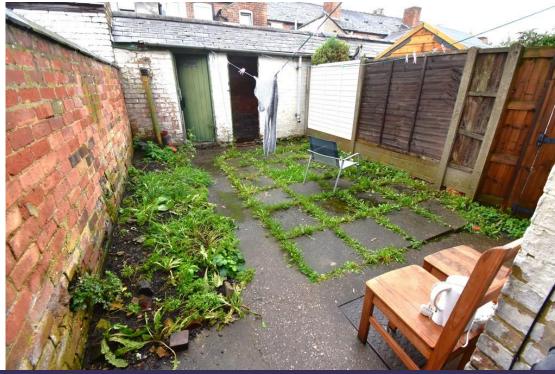

Outside the rear of the property is accessed via a shared side entry opening into a paved rear garden with brick outbuildings.

**Tenure:** Freehold (purchasers are advised to satisfy themselves as to the tenure via their legal representative). **Services:** Mains water, drainage, electricity and gas are believed to be connected to the property but purchasers are advised to satisfy themselves as to their suitability.