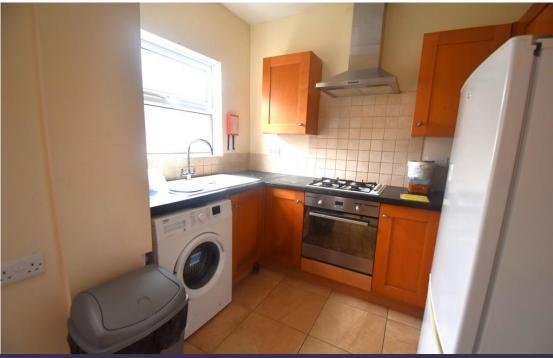

The original kitchen has a vaulted extension with ceiling skylight, room for a breakfast table, central heating radiator, rear uPVC double glazed entrance door to the garden, tiled floor and open plan to the kitchen area fitted with a range of base and eye level units with roll edge worksurfaces, inset stainless steel sink, tiled splashbacks, built-in oven and gas hob with extractor hood over, uPVC double glazed window to the rear.