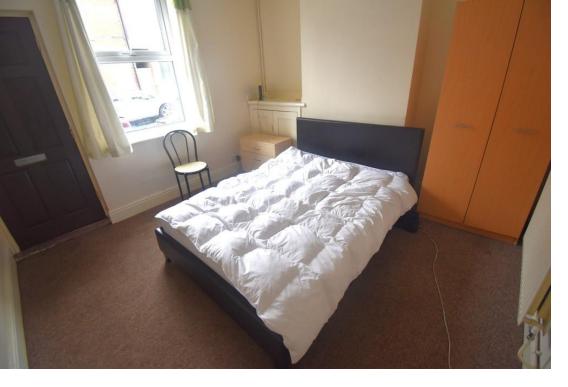

On the first floor there is a very large double bedroom to the front with uPVC double glazed window, central heating radiator and fitted carpet.

The second bedroom is also a double room with a uPVC double glazed window to the rear, fitted carpet, central heating radiator and over stairs storage cupboard.