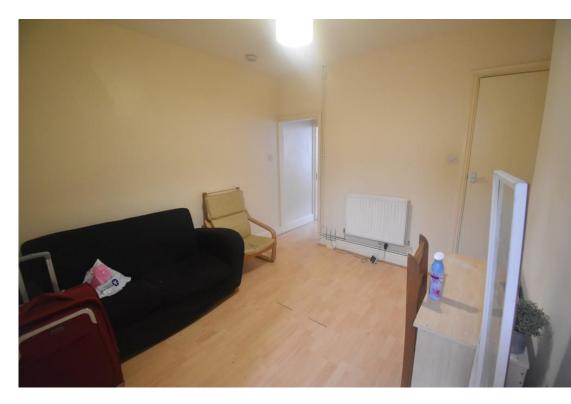

The front reception room has a uPVC double glazed window to the front, central heating radiator and fitted carpet. An internal door through to the inner lobby with a built-in understairs storage cupboard and an internal door to the second reception room that has a uPVC double glazed window to the rear, door to stairwell, laminate flooring and central heating radiator.