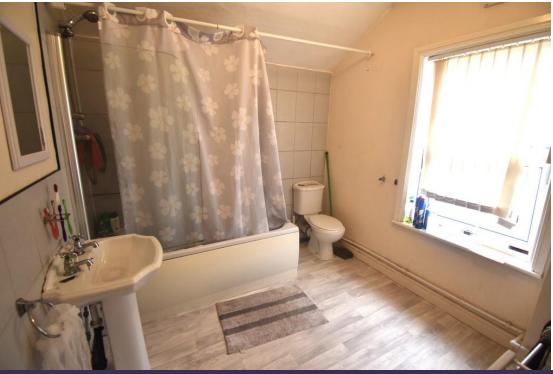

The bathroom is fitted with a full three piece suite comprising panelled bath with shower over and glass shower screen, pedestal wash basin and low flush WC, extensive ceramic tiling to splashback areas, uPVC double glazed window to the rear and a central heating radiator.