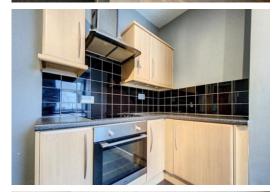

#### FITTED DINING KITCHEN

12' 5" x 10' 5" (3.78m x 3.18m) Fitted wall and floor units including drawers, stainless steel single drainer sink unit with mixer tap, electric hob, built in under oven, stainless steel extractor hood, wall mounted gas fired central heating boiler unit (service history), under stairs storage cupboard, PVC double-glazed window, PVC exterior door to rear yard