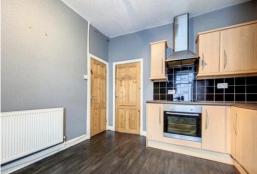

#### FITTED DINING KITCHEN

12' 5" x 10' 5" (3.78m x 3.18m) Fitted wall and floor units including drawers, stainless steel single drainer sink unit with mixer tap, electric hob, built in under oven, stainless steel extractor hood, wall mounted gas fired central heating boiler unit (service history), under stairs storage cupboard, PVC double-glazed window, PVC exterior door to rear yard