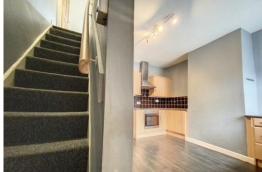

#### FITTED DINING KITCHEN

12' 5" x 10' 5" (3.78m x 3.18m) Fitted wall and floor units including drawers, stainless steel single drainer sink unit with mixer tap, electric hob, built in under oven, stainless steel extractor hood, wall mounted gas fired central heating boiler unit (service history), under stairs storage cupboard, PVC double-glazed window, PVC exterior door to rear yard

#### FIRST FLOOR

Landing

BEDROOM 1 14' 6'' x 13' 5'' (4.42m x 4.09m) PVC double-glazed window, radiator