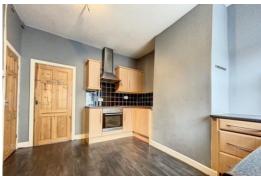

#### FITTED DINING KITCHEN

12' 5" x 10' 5" (3.78m x 3.18m) Fitted wall and floor units including drawers, stainless steel single drainer sink unit with mixer tap, electric hob, built in under oven, stainless steel extractor hood, wall mounted gas fired central heating boiler unit (service history), under stairs storage cupboard, PVC double-glazed window, PVC exterior door to rear yard