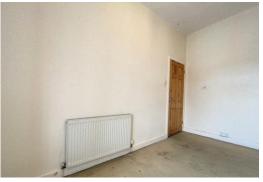

#### FITTED DINING KITCHEN

12' 5" x 10' 5" (3.78m x 3.18m) Fitted wall and floor units including drawers, stainless steel single drainer sink unit with mixer tap, electric hob, built in under oven, stainless steel extractor hood, wall mounted gas fired central heating boiler unit (service history), under stairs storage cupboard, PVC double-glazed window, PVC exterior door to rear yard