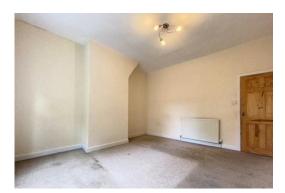

## LIVING ROOM

14' 3" x 13' 5" (4.34m x 4.09m) Measurements into recess. PVC doubleglazed window, radiator, meter cupboards