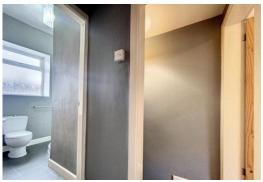

## SHOWER ROOM

Glazed and tiled corner shower enclosure, pedestal wash hand basin, low level WC, PVC double-glazed window