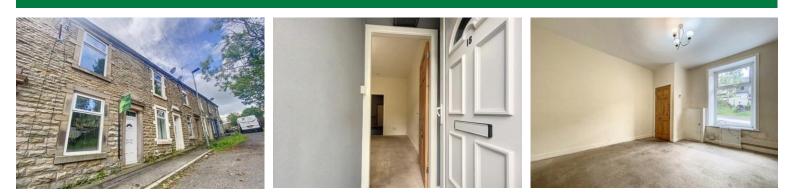

## VESTIBULE

PVC front door with double-glazed unit, door through to;

## LIVING ROOM

14' 3" x 13' 5" (4.34m x 4.09m) Measurements into recess. PVC doubleglazed window, radiator, meter cupboards