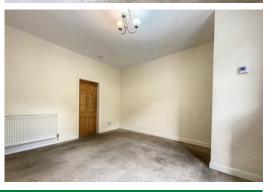

## LIVING ROOM

14' 3" x 13' 5" (4.34m x 4.09m) Measurements into recess. PVC doubleglazed window, radiator, meter cupboards

#### FIRST FLOOR

Landing

BEDROOM 1 14' 6'' x 13' 5'' (4.42m x 4.09m) PVC double-glazed window, radiator

#### **BEDROOM 2**

12' 7" x 7' 3" (3.84m x 2.21m) Measurements into recess. PVC double-glazed window, radiator

OUTSIDE

Enclosed yard to rear