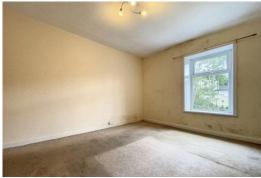

#### FIRST FLOOR

Landing

BEDROOM 1 14' 6'' x 13' 5'' (4.42m x 4.09m) PVC double-glazed window, radiator