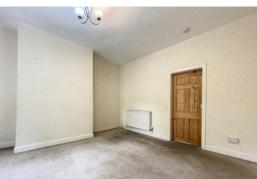

## LIVING ROOM

14' 3" x 13' 5" (4.34m x 4.09m) Measurements into recess. PVC doubleglazed window, radiator, meter cupboards

#### FIRST FLOOR

Landing

BEDROOM 1 14' 6'' x 13' 5'' (4.42m x 4.09m) PVC double-glazed window, radiator

#### **BEDROOM 2**

12' 7" x 7' 3" (3.84m x 2.21m) Measurements into recess. PVC double-glazed window, radiator

OUTSIDE

Enclosed yard to rear