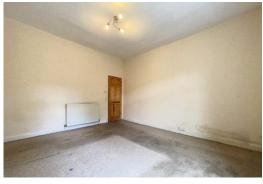

#### FIRST FLOOR

Landing

BEDROOM 1 14' 6'' x 13' 5'' (4.42m x 4.09m) PVC double-glazed window, radiator

#### **BEDROOM 2**

12' 7" x 7' 3" (3.84m x 2.21m) Measurements into recess. PVC double-glazed window, radiator

OUTSIDE

Enclosed yard to rear