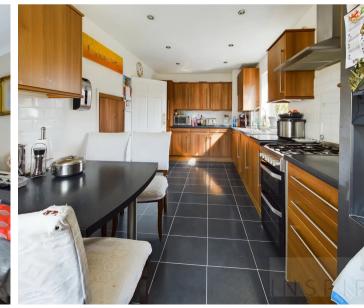

## Hallway

**Kitchen** 17' 0" x 8' 9" (5.17m x 2.66m)

Living Room 23' 4" x 12' 5" (7.10m x 3.79m)

**Dining Room** 10' 2" x 8' 2" (3.10m x 2.50m)

**Office / Study Room** 8' 8" x 7' 11" (2.63m x 2.42m)

W.C

Landing