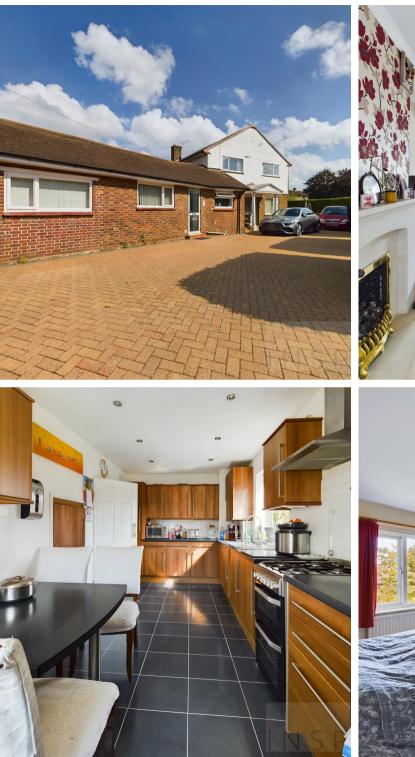

## Hallway

**Kitchen** 17' 0" x 8' 9" (5.17m x 2.66m)

Living Room 23' 4" x 12' 5" (7.10m x 3.79m)

**Dining Room** 10' 2" x 8' 2" (3.10m x 2.50m)

**Office / Study Room** 8' 8" x 7' 11" (2.63m x 2.42m)

W.C

Landing

Annex

**Annex Kitchen** 10' 5" x 8' 6" (3.18m x 2.60m)

Annex Living Room 12' 3" x 10' 4" (3.74m x 3.14m)

**Annex Bedroom 1** 15' 10" x 9' 9" (4.82m x 2.97m)

Annex Bathroom

FRONT GARDEN

**REAR GARDEN** 

ON DRIVE