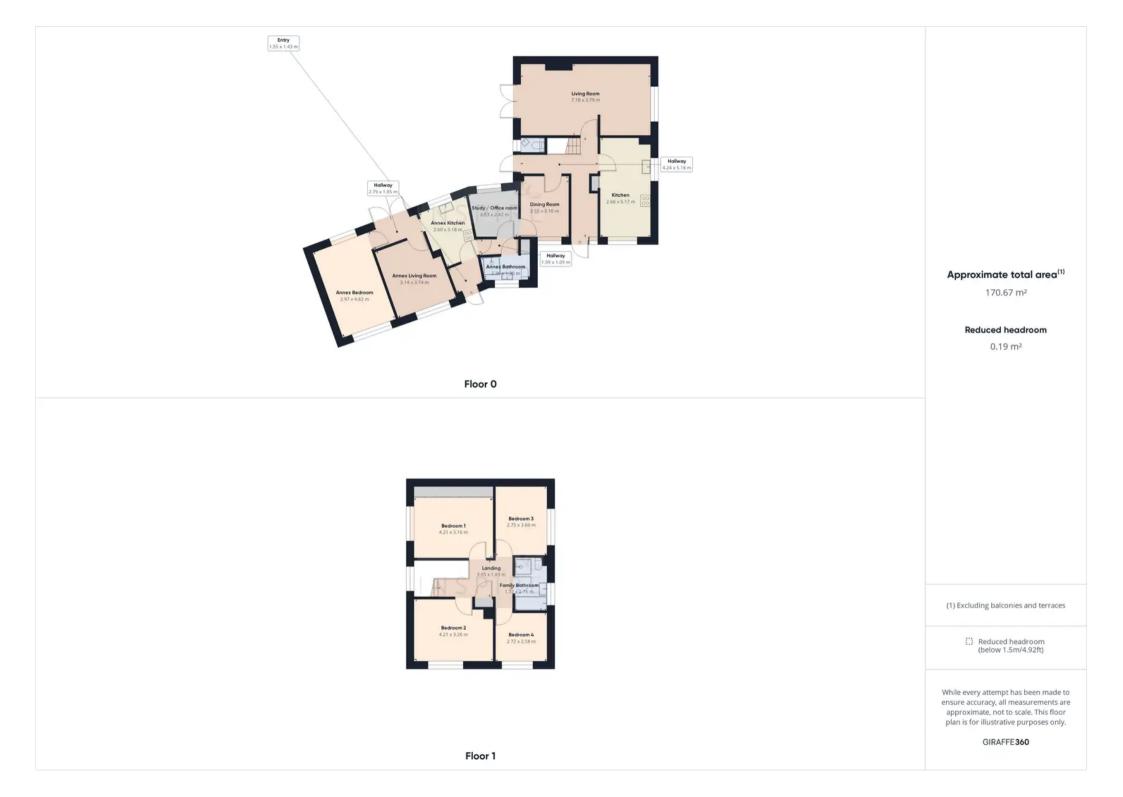

## Hallway

**Kitchen** 17' 0" x 8' 9" (5.17m x 2.66m)

Living Room 23' 4" x 12' 5" (7.10m x 3.79m)

**Dining Room** 10' 2" x 8' 2" (3.10m x 2.50m)

**Office / Study Room** 8' 8" x 7' 11" (2.63m x 2.42m)

W.C

Landing

**Bedroom 1** 13' 10" x 10' 4" (4.21m x 3.16m)

**Bedroom 2** 13' 10" x 10' 8" (4.21m x 3.26m)

**Bedroom 3** 9' 0" x 11' 10" (2.75m x 3.60m)

**Bedroom 4** 8' 11" x 8' 6" (2.72m x 2.58m)

**Family Bathroom** 9' 1" x 5' 8" (2.76m x 1.72m)

Annex

**Annex Kitchen** 10' 5" x 8' 6" (3.18m x 2.60m)

Annex Living Room 12' 3" x 10' 4" (3.74m x 3.14m)

**Annex Bedroom 1** 15' 10" x 9' 9" (4.82m x 2.97m)

Annex Bathroom

FRONT GARDEN

**REAR GARDEN** 

ON DRIVE