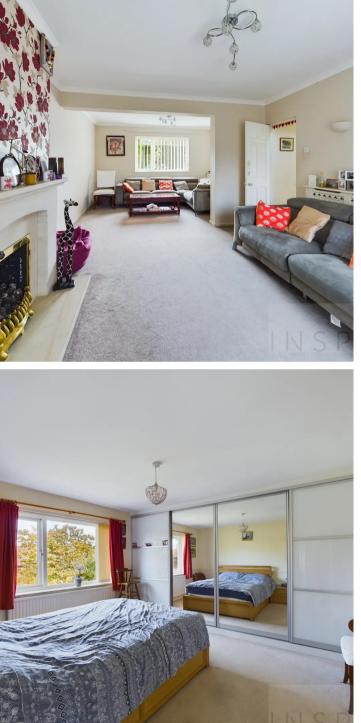

## Hallway

**Kitchen** 17' 0" x 8' 9" (5.17m x 2.66m)

Living Room 23' 4" x 12' 5" (7.10m x 3.79m)

**Dining Room** 10' 2" x 8' 2" (3.10m x 2.50m)

**Office / Study Room** 8' 8" x 7' 11" (2.63m x 2.42m)

W.C

Landing

**Bedroom 1** 13' 10" x 10' 4" (4.21m x 3.16m)

**Bedroom 2** 13' 10" x 10' 8" (4.21m x 3.26m)

**Bedroom 3** 9' 0" x 11' 10" (2.75m x 3.60m)

**Bedroom 4** 8' 11" x 8' 6" (2.72m x 2.58m)

**Family Bathroom** 9' 1" x 5' 8" (2.76m x 1.72m)