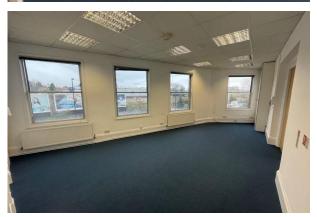

#### Description

The building comprises of three ground floor retail units with first and second office floors above. The ground and first floor of the building are currently occupied whilst the second floor comprises of a number of small refurbished office suites. The building may be suitable for conversion to residential subject to planning

#### Accommodation

| Name   | sq ft | sq m   | Availability |
|--------|-------|--------|--------------|
| Ground | 1,400 | 130.06 | Available    |
| 2nd    | 908   | 84.36  | Available    |
| 1st    | 908   | 84.36  | Available    |
| Total  | 3.216 | 298.78 |              |