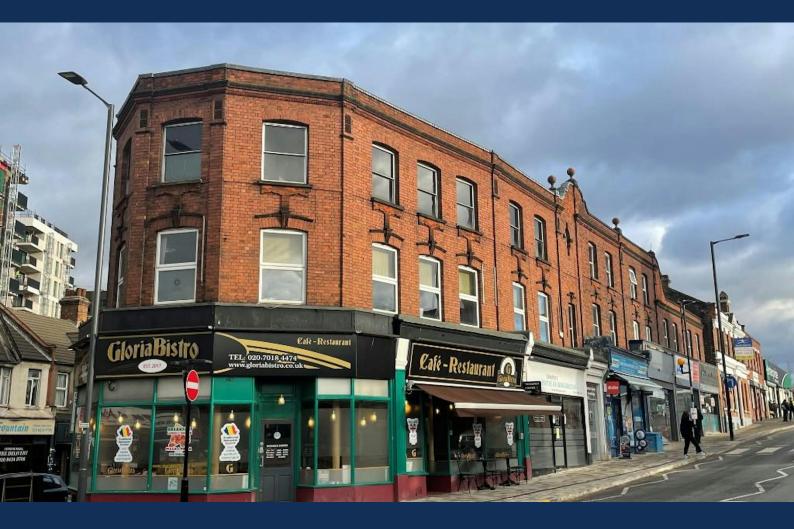

## 1 - 9 The Bridge

Harrow, Middlesex, Middlesex, HA3 5AB

## 1 - 9 The Bridge, Harrow, Middlesex, Middlesex, HA3 5AB

#### Description

The building comprises of three ground floor retail units with first and second office floors above. The ground and first floor of the building are currently occupied whilst the second floor comprises of a number of small refurbished office suites. The building may be suitable for conversion to residential subject to planning

#### Location

The building is located at the North West end of The Bridge at its junction with High Street, Wealdstone and opposite Harrow & Wealdstone Overground & Underground Station providing links into central London in 16 minutes.