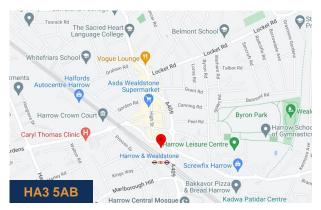

#### Location

The building is located at the North West end of The Bridge at its junction with High Street, Wealdstone and opposite Harrow & Wealdstone Overground & Underground Station providing links into central London in 16 minutes.