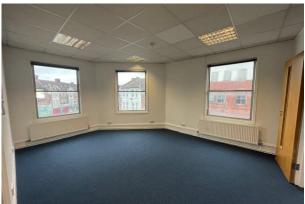

#### Description

The building comprises of three ground floor retail units with first and second office floors above. The ground and first floor of the building are currently occupied whilst the second floor comprises of a number of small refurbished office suites. The building may be suitable for conversion to residential subject to planning

#### Accommodation

| Name   | sq ft | sq m   | Availability |
|--------|-------|--------|--------------|
| Ground | 1,400 | 130.06 | Available    |
| 2nd    | 908   | 84.36  | Available    |
| 1st    | 908   | 84.36  | Available    |
| Total  | 3.216 | 298.78 |              |