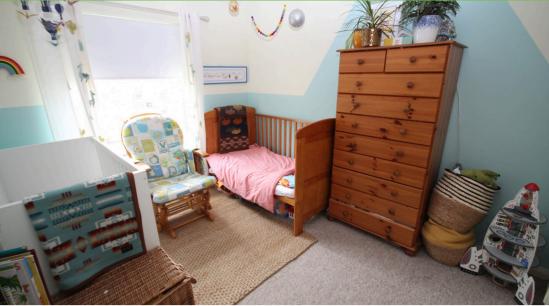

Heading upstairs, you will discover two generously sized double bedrooms. Both bedrooms offer plenty of space for your furnishings and personal touches. With large windows in each room, natural light floods the space creating a cozy atmosphere. Completing this first floor, there is a modern family bathroom featuring a bathtub with an overhead shower.

**Bedroom 1** 4.62m x 4.01m

UPVC double glazed window. 1 radiator. 1 fitted wardrobes. Original fire place.

**Bedroom 2** 3.18m x 2.74m

UPVC double glazed window. 1 radiator. 1 fitted wardrobes.