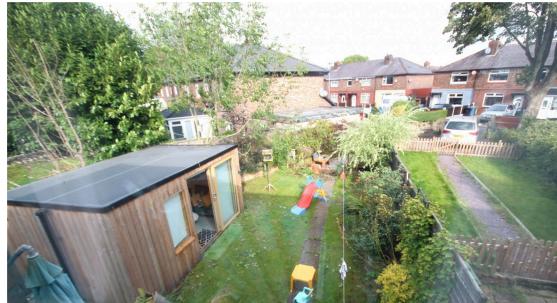

The garden is a true gem of this property, featuring a charming summer house that can be used as an extra living space or a home office. This versatile space opens up endless possibilities. To the front of the property you are greeted by a well maintained front garden and a private driveway, providing convenient off road parking, with ample space for up to 3 cars.

With its driveway, two double bedrooms, and the delightful summer house in the rear garden, it's a place where you can truly make yourself at home

**Lounge** 4.70m x 3.53m

Wooden floor. I double glazed window. I radiator. TV point

#### Summer house 2.70m x 4.25m

Sliding doors. 2 Windows. Outside light. Spotlights. Electrics. Bathroom.

#### **Summer house bathroom** 2.16m x 0.90m

Electric shower. W/C. Sink. Extractor fan.