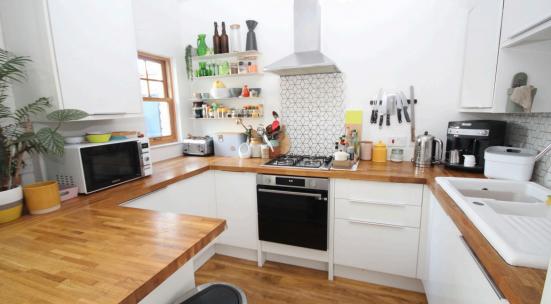

Stepping inside, to the ground floor you will find a welcoming hallway leading to the heart of the home providing a cozy retreat. Beyond the lounge is the spacious kitchen diner space, perfect for family meals with the light filled space. The kitchen is equipped with all the essential appliances and offers ample storage, making meal preparation a breeze.

Kitchen / diner 4.67m x 3.10m

Wall mounted radiator. Pantry. Wooden floor. Gas hob. Electric oven. Sliding doors. Ceremic sink. Integrated fridge / freezer. Dishwasher. Washing machine. Extractor fan. 1 double glazed window.