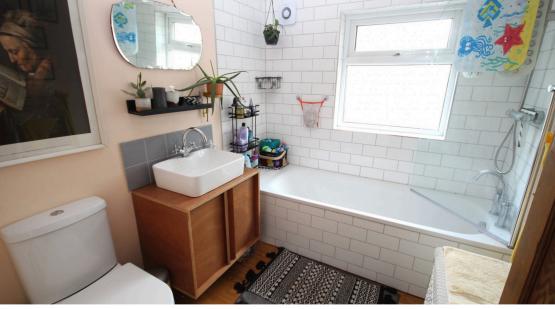

Heading upstairs, you will discover two generously sized double bedrooms. Both bedrooms offer plenty of space for your furnishings and personal touches. With large windows in each room, natural light floods the space creating a cozy atmosphere. Completing this first floor, there is a modern family bathroom featuring a bathtub with an overhead shower.

#### **Bathroom** *2.29m x 1.98m*

Double glazed widow. Extractor fan. Gas shower. Wooden flooring. Sink with vanity unit.