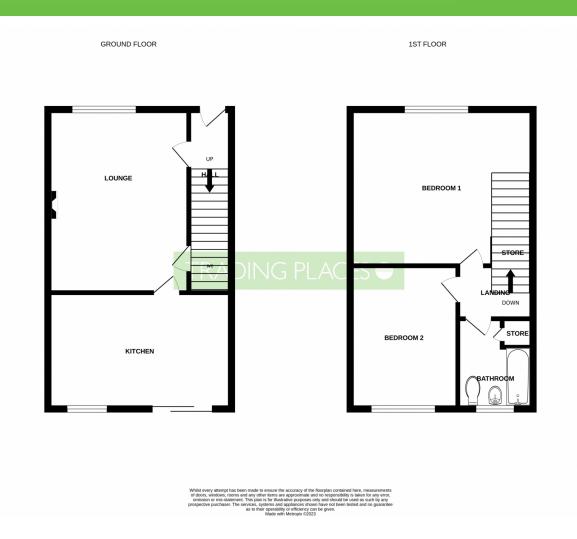

Stepping inside, to the ground floor you will find a welcoming hallway leading to the heart of the home providing a cozy retreat. Beyond the lounge is the spacious kitchen diner space, perfect for family meals with the light filled space. The kitchen is equipped with all the essential appliances and offers ample storage, making meal preparation a breeze.

Heading upstairs, you will discover two generously sized double bedrooms. Both bedrooms offer plenty of space for your furnishings and personal touches. With large windows in each room, natural light floods the space creating a cozy atmosphere. Completing this first floor, there is a modern family bathroom featuring a bathtub with an overhead shower.

With its driveway, two double bedrooms, and the delightful summer house in the rear garden, it's a place where you can truly make yourself at home

**Lounge** 4.70m x 3.53m

Wooden floor. I double glazed window. I radiator. TV point

Kitchen / diner 4.67m x 3.10m

Wall mounted radiator. Pantry. Wooden floor. Gas hob. Electric oven. Sliding doors. Ceremic sink. Integrated fridge / freezer. Dishwasher. Washing machine. Extractor fan. 1 double glazed window.

**Bedroom 1** 4.62m x 4.01m

UPVC double glazed window. 1 radiator. 1 fitted wardrobes. Original fire place.

**Bedroom 2** 3.18m x 2.74m

UPVC double glazed window. 1 radiator. 1 fitted wardrobes.

#### **Bathroom** *2.29m x 1.98m*

Double glazed widow. Extractor fan. Gas shower. Wooden flooring. Sink with vanity unit.