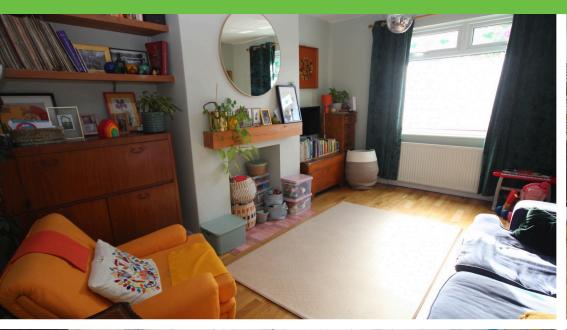

Stepping inside, to the ground floor you will find a welcoming hallway leading to the heart of the home providing a cozy retreat. Beyond the lounge is the spacious kitchen diner space, perfect for family meals with the light filled space. The kitchen is equipped with all the essential appliances and offers ample storage, making meal preparation a breeze.

With its driveway, two double bedrooms, and the delightful summer house in the rear garden, it's a place where you can truly make yourself at home

**Lounge** 4.70m x 3.53m

Wooden floor. I double glazed window. I radiator. TV point