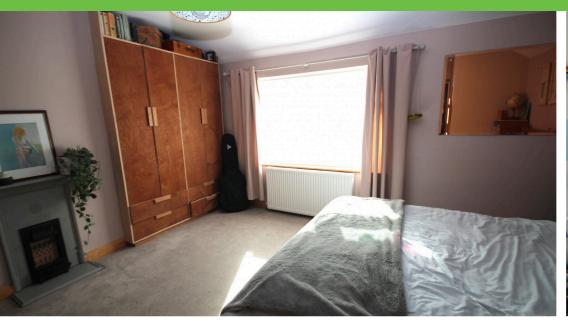

Heading upstairs, you will discover two generously sized double bedrooms. Both bedrooms offer plenty of space for your furnishings and personal touches. With large windows in each room, natural light floods the space creating a cozy atmosphere. Completing this first floor, there is a modern family bathroom featuring a bathtub with an overhead shower.

**Bedroom 1** 4.62m x 4.01m

UPVC double glazed window. 1 radiator. 1 fitted wardrobes. Original fire place.

**Bedroom 2** 3.18m x 2.74m

UPVC double glazed window. 1 radiator. 1 fitted wardrobes.