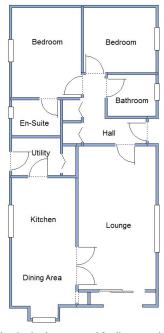

# 9a Pinehurst Park, West Moors, Ferndown, Dorset. BH22 0BW

This drawing has been prepared for diagrammatic purpose only. Not to scale

#### 2 Bedroom Park Home approx 40' x 20'

Accommodation & approximate room dimensions:

- Stately Albion 'Goodwood' 2000
- Entrance Hall: Cloaks & Storage cupboard. Hatch to roof.
- Kitchen/Diner approx 16'9" x 8'5" plus bay window.
   Range of floor and wall cupboards. Built in oven & hob with extractor fan over (untested). Space for fridge/freezer.
   Bay window.
- Utility Room: Cupboard housing gas combination boiler installed April 2022. Cloaks cupboard. Plumbing for washing machine & space for tumble dryer.
- Lounge: approx 19'0" x 10'7". Feature fireplace. Patio doors to front porch.
- Bedroom 1: approx 11'9" x 9'4". Built-in wardrobes and drawer unit.
- En-Suite Shower Room
- Bedroom 2: approx 9'4" x 8'7". Built-in wardrobes .
- Bathroom: Panelled bath. Pedestal wash basin & WC.
- Gas Central Heating (system untested)
- PVCu Double-Glazing
- Parking on Plot & Delightful Garden
- Age Restriction 45+ Pets Considered
- Popular residential Park near to local amenities.