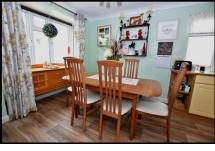

#### 2 Bedroom Park Home approx 40' x 20'

Accommodation & approximate room dimensions:

- Stately Albion 'Goodwood' 2000
- Entrance Hall: Cloaks & Storage cupboard. Hatch to roof.
- Kitchen/Diner approx 16'9" x 8'5" plus bay window.
   Range of floor and wall cupboards. Built in oven & hob with extractor fan over (untested). Space for fridge/freezer.
   Bay window.
- Utility Room: Cupboard housing gas combination boiler installed April 2022. Cloaks cupboard. Plumbing for washing machine & space for tumble dryer.
- Lounge: approx 19'0" x 10'7". Feature fireplace. Patio doors to front porch.
- Bedroom 1: approx 11'9" x 9'4". Built-in wardrobes and drawer unit.
- En-Suite Shower Room
- Bedroom 2: approx 9'4" x 8'7". Built-in wardrobes .
- Bathroom: Panelled bath. Pedestal wash basin & WC.
- Gas Central Heating (system untested)
- PVCu Double-Glazing
- Parking on Plot & Delightful Garden
- Age Restriction 45+ Pets Considered
- Popular residential Park near to local amenities.