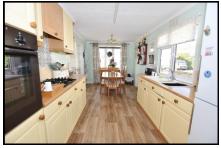

#### 2 Bedroom Park Home approx 40' x 20'

Accommodation & approximate room dimensions:

- Stately Albion 'Goodwood' 2000
- Entrance Hall: Cloaks & Storage cupboard. Hatch to roof.
- Kitchen/Diner approx 16'9" x 8'5" plus bay window.
   Range of floor and wall cupboards. Built in oven & hob with extractor fan over (untested). Space for fridge/freezer.
   Bay window.
- Utility Room: Cupboard housing gas combination boiler installed April 2022. Cloaks cupboard. Plumbing for washing machine & space for tumble dryer.
- Lounge: approx 19'0" x 10'7". Feature fireplace. Patio doors to front porch.
- Bedroom 1: approx 11'9" x 9'4". Built-in wardrobes and drawer unit.
- En-Suite Shower Room
- Bedroom 2: approx 9'4" x 8'7". Built-in wardrobes .
- Bathroom: Panelled bath. Pedestal wash basin & WC.
- Gas Central Heating (system untested)
- PVCu Double-Glazing
- Parking on Plot & Delightful Garden
- Age Restriction 45+ Pets Considered
- Popular residential Park near to local amenities.