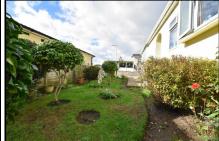

#### 2 Bedroom Park Home approx 40' x 20'

Accommodation & approximate room dimensions:

- Stately Albion 'Goodwood' 2000
- Entrance Hall: Cloaks & Storage cupboard. Hatch to roof.
- Kitchen/Diner approx 16'9" x 8'5" plus bay window.
   Range of floor and wall cupboards. Built in oven & hob with extractor fan over (untested). Space for fridge/freezer.
   Bay window.
- Utility Room: Cupboard housing gas combination boiler installed April 2022. Cloaks cupboard. Plumbing for washing machine & space for tumble dryer.
- Lounge: approx 19'0" x 10'7". Feature fireplace. Patio doors to front porch.
- Bedroom 1: approx 11'9" x 9'4". Built-in wardrobes and drawer unit.
- En-Suite Shower Room
- Bedroom 2: approx 9'4" x 8'7". Built-in wardrobes .
- Bathroom: Panelled bath. Pedestal wash basin & WC.
- Gas Central Heating (system untested)
- PVCu Double-Glazing
- Parking on Plot & Delightful Garden
- Age Restriction 45+ Pets Considered
- Popular residential Park near to local amenities.