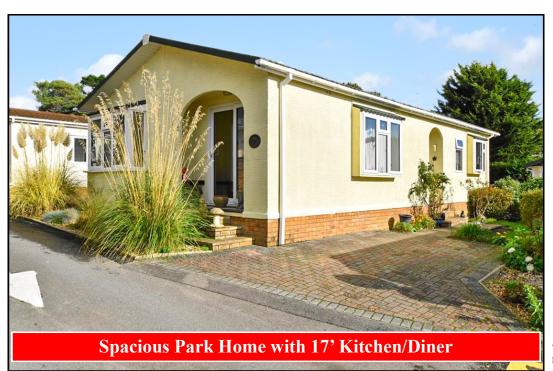

#### 2 Bedroom Park Home approx 40' x 20'

Accommodation & approximate room dimensions:

- Stately Albion 'Goodwood' 2000
- Entrance Hall: Cloaks & Storage cupboard. Hatch to roof.
- Kitchen/Diner approx 16'9" x 8'5" plus bay window.
   Range of floor and wall cupboards. Built in oven & hob with extractor fan over (untested). Space for fridge/freezer.
   Bay window.
- Utility Room: Cupboard housing gas combination boiler installed April 2022. Cloaks cupboard. Plumbing for washing machine & space for tumble dryer.
- Lounge: approx 19'0" x 10'7". Feature fireplace. Patio doors to front porch.
- Bedroom 1: approx 11'9" x 9'4". Built-in wardrobes and drawer unit.
- En-Suite Shower Room
- Bedroom 2: approx 9'4" x 8'7". Built-in wardrobes .
- Bathroom: Panelled bath. Pedestal wash basin & WC.
- Gas Central Heating (system untested)
- PVCu Double-Glazing
- Parking on Plot & Delightful Garden
- Age Restriction 45+ Pets Considered
- Popular residential Park near to local amenities.

# **Beautifully Presented**

Pitch Fee: approx £241.66 per cal month Subject to Annual Review

Price £169,950

Council Tax Band: 'A'
Tenure: 1983 Mobile Homes Act Agreement