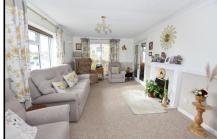

#### 2 Bedroom Park Home approx 40' x 20'

Accommodation & approximate room dimensions:

- Stately Albion 'Goodwood' 2000
- Entrance Hall: Cloaks & Storage cupboard. Hatch to roof.
- Kitchen/Diner approx 16'9" x 8'5" plus bay window.
   Range of floor and wall cupboards. Built in oven & hob with extractor fan over (untested). Space for fridge/freezer.
   Bay window.
- Utility Room: Cupboard housing gas combination boiler installed April 2022. Cloaks cupboard. Plumbing for washing machine & space for tumble dryer.
- Lounge: approx 19'0" x 10'7". Feature fireplace. Patio doors to front porch.
- Bedroom 1: approx 11'9" x 9'4". Built-in wardrobes and drawer unit.
- En-Suite Shower Room
- Bedroom 2: approx 9'4" x 8'7". Built-in wardrobes .
- Bathroom: Panelled bath. Pedestal wash basin & WC.
- Gas Central Heating (system untested)
- PVCu Double-Glazing
- Parking on Plot & Delightful Garden
- Age Restriction 45+ Pets Considered
- Popular residential Park near to local amenities.