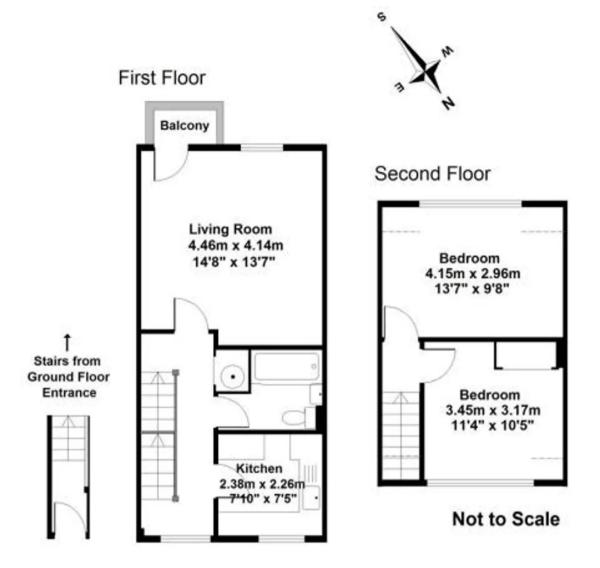

## Approximate Gross Internal Floor Area: 64m sq (688sq ft)

Whilst every attempt has been made to ensure the accuracy of this floor plan, room sizes and measurements are approximate and should not be relied upon for carpets and furnishings. These plans are for representation purposes only and no responsibility can be be given for errors and omissions.