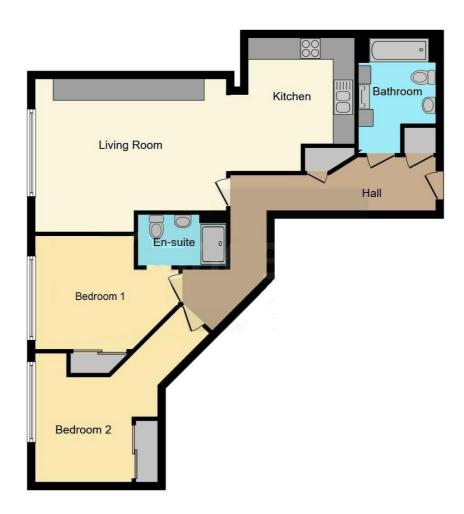

### **ACCOMMODATION**

ENTRANCE HALLWAY
KITCHEN
LIVING ROOM
2 DOUBLE BEDROOMS
1 EN-SUITE AND A FAMILY BATHROOM
ALLOCATED PARKING SPACE
ENTRY PHONE SYSTEM

This floorplan is for illustrative purposes only and is not drawn to scale. Measurements, floor-areas, openings and orientations are approximate. They should not be relied upon for any purpose and do not form any part of an agreement. No liability is taken for any error or mis-statement. All parties must rely on their own inspections.