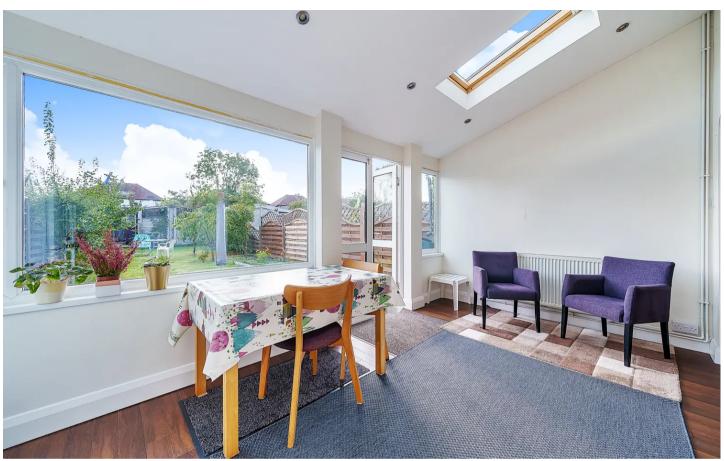

This extended three bedroom home offers an abundance of natural light and flexible accommodation comprising a spacious entrance hallway leading through to a front reception with beautiful gas fireplace, to the rear is sizeable open plan living room/dining room and fully equipped kitchen/breakfast room which leads into bright and airy extension with double door leads onto garden.