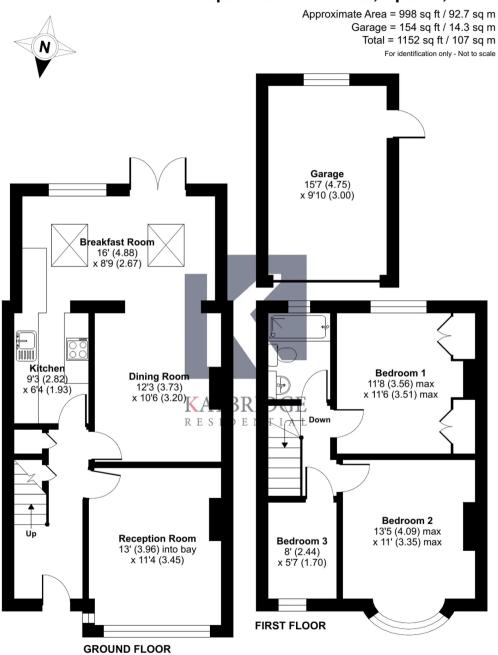

This extended three bedroom home offers an abundance of natural light and flexible accommodation comprising a spacious entrance hallway leading through to a front reception with beautiful gas fireplace, to the rear is sizeable open plan living room/dining room and fully equipped kitchen/breakfast room which leads into bright and airy extension with double door leads onto garden.

On the first floor, there are two good size double bedrooms and a single room all benefiting from a modern bathroom.

To the rear is a well maintained and mature private garden mostly laid to lawn and benefiting from a garage/ workshop.

The generous accommodation is complemented with off street parking to the front of the property