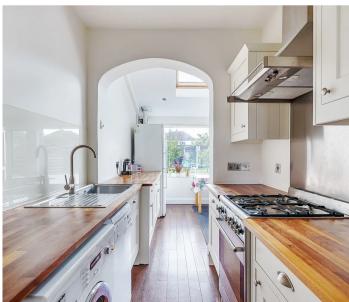

This extended three bedroom home offers an abundance of natural light and flexible accommodation comprising a spacious entrance hallway leading through to a front reception with beautiful gas fireplace, to the rear is sizeable open plan living room/dining room and fully equipped kitchen/breakfast room which leads into bright and airy extension with double door leads onto garden.