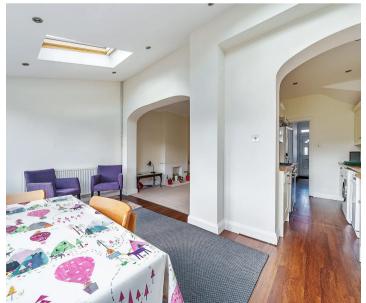

This extended three bedroom home offers an abundance of natural light and flexible accommodation comprising a spacious entrance hallway leading through to a front reception with beautiful gas fireplace, to the rear is sizeable open plan living room/dining room and fully equipped kitchen/breakfast room which leads into bright and airy extension with double door leads onto garden.