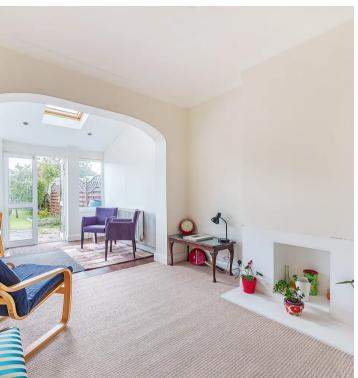

This extended three bedroom home offers an abundance of natural light and flexible accommodation comprising a spacious entrance hallway leading through to a front reception with beautiful gas fireplace, to the rear is sizeable open plan living room/dining room and fully equipped kitchen/breakfast room which leads into bright and airy extension with double door leads onto garden.