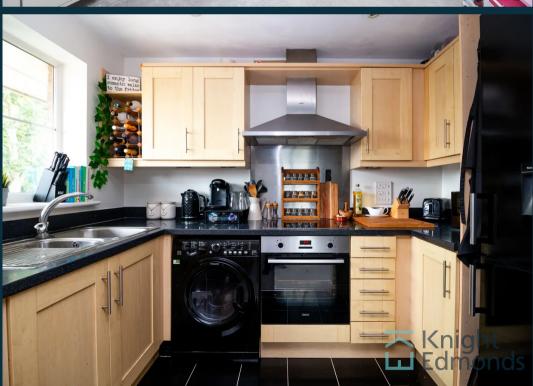

In addition to the en-suite, there is a separate family bathroom featuring modern fixtures and finishes. It's perfect for accommodating guests or family members.

The kitchen is a true delight for aspiring chefs and home cooks alike. It comes fully equipped with modern appliances and plenty of counter space, making meal preparation a breeze.