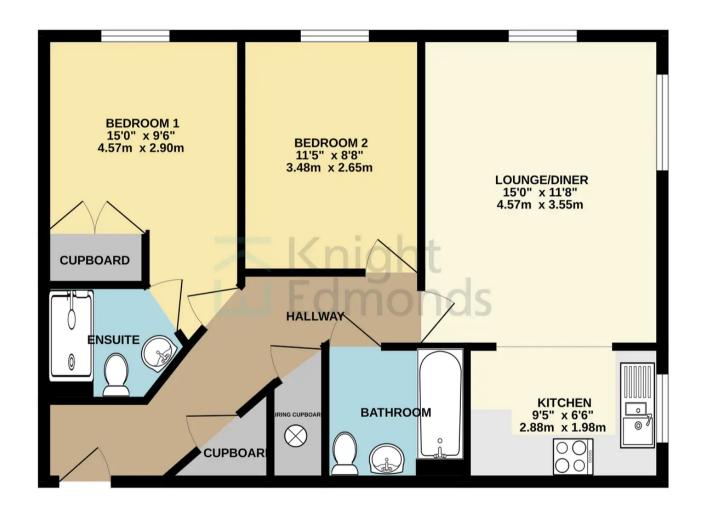

## TOP FLOOR 638 sq.ft. (59.2 sq.m.) approx.

Scan to view online!

Scan to

book a

viewing!

TOTAL FLOOR AREA: 638 sq.ft. (59.2 sq.m.) approx.