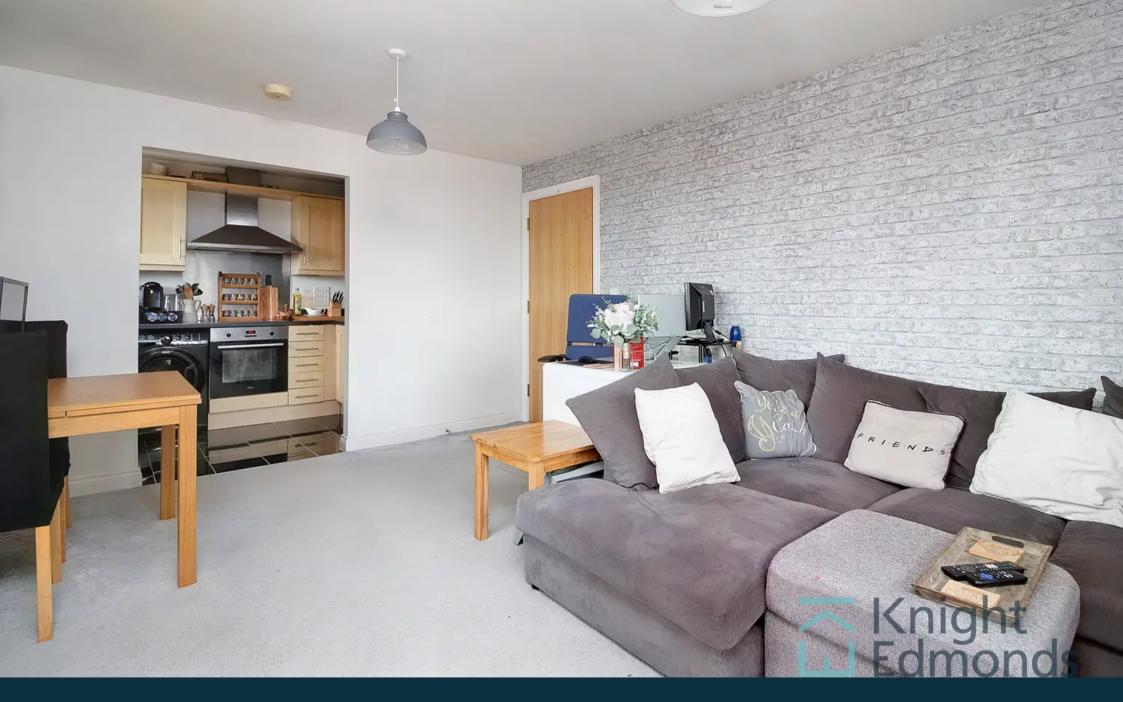

The open-plan living area seamlessly connects the kitchen and living room, creating a versatile and welcoming space for entertaining, dining, or simply unwinding after a long day.

You'll find convenient storage cupboards in the hallway, providing an organized solution for keeping your belongings neatly tucked away.