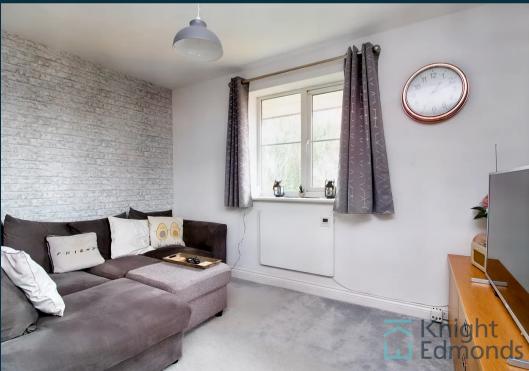

The open-plan living area seamlessly connects the kitchen and living room, creating a versatile and welcoming space for entertaining, dining, or simply unwinding after a long day.

You'll find convenient storage cupboards in the hallway, providing an organized solution for keeping your belongings neatly tucked away.