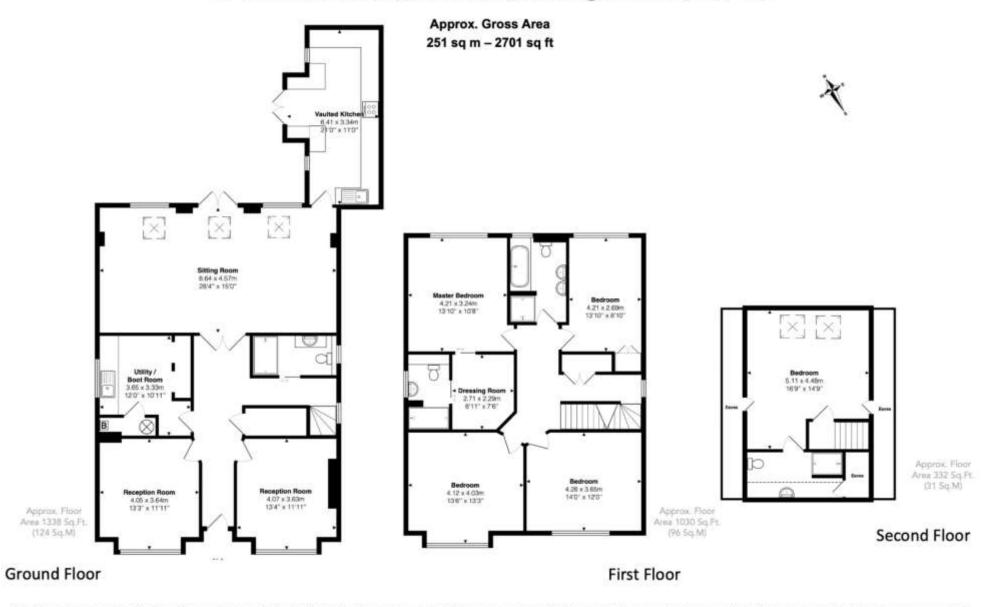

## 30 White Lion Road, Amersham, Buckinghamshire, HP7 9JD

This floor plan is provided by Expert Survey Solutions Ltd and is for indicative guidance only. Whilst every attempt has been made to ensure the accuracy of the floor plans contained here, measurements of doors, windows and rooms are approximate and no responsibility is taken for any error, omission or mis-statement. Details shown on this floorplan including all measurements, areas and proportions cannot be guaranteed by either the provider or Robsons and should not be relied upon. If there is any area where accuracy is required, please contact the selling agent for clarification.