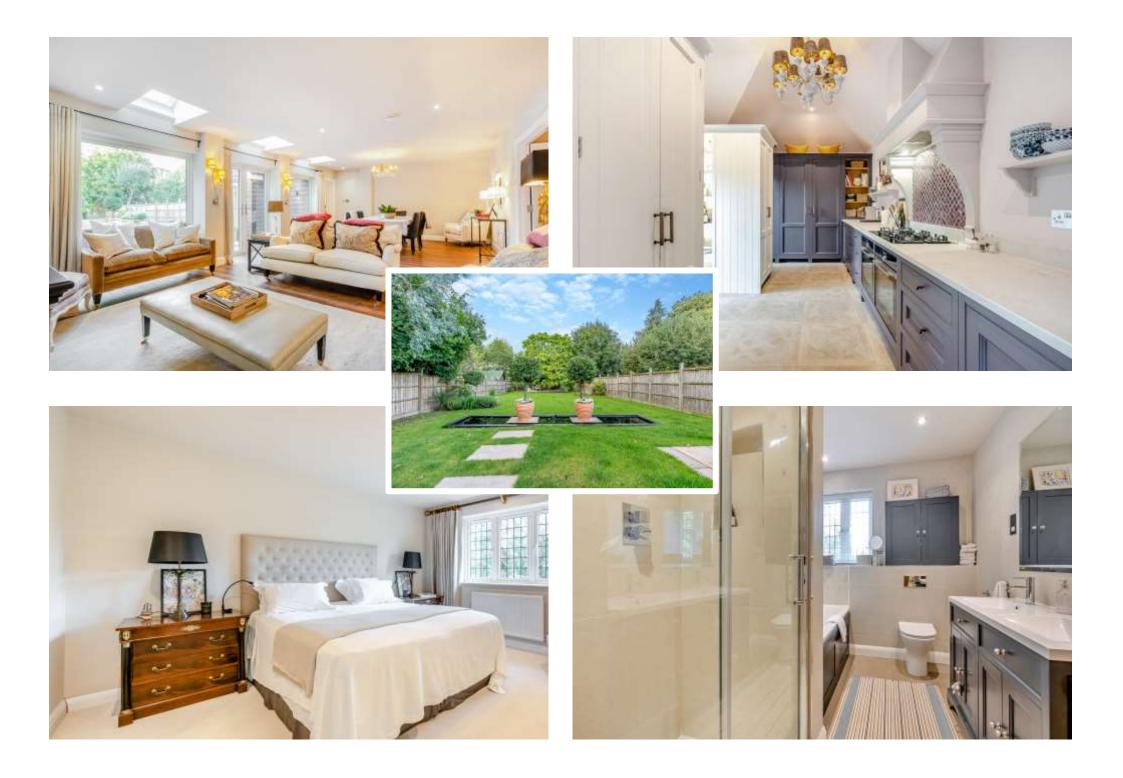

## 30 White Lion Road, Amersham, Buckinghamshire, HP7 9JD

A beautifully presented, 5 double bedroomed house situated in a wonderful, landscaped garden measuring approximately 120ft providing superb areas for stylish outside entertaining. The property offers excellent, versatile accommodation with independent reception rooms to suit the needs of all families along with a 28ft sitting room across the rear leading to a vaulted kitchen. There is also a large downstairs shower room adding further flexibility of ground floor bedroom accommodation if required. The property is discreetly located behind electrically operated gates affording a high degree of privacy. Freehold - EPR: C - Council Tax Band: G