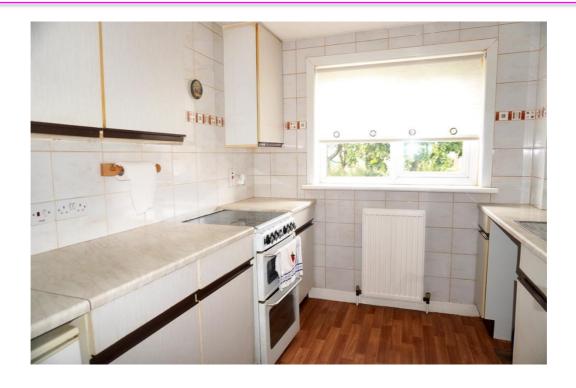

Regular bus services

E.K. Business Park 14 Stroud Road East Kilbride G75 0YA

This spacious twobedroom lower cottage flat requires some internal modernisation.

It comprises of the entrance hallway, spacious lounge with open aspect to the front and side of the property, two double bedrooms with ample storage, fitted kitchen and shower room.

#### **Measurements**

Lounge 18'4" x 11'5"

Kitchen 9'2" x 7'10"

Shower room 5'2" x 6'2"

Bedroom 16'4" x 8'6"

Bedroom 9'2" x 7'10"