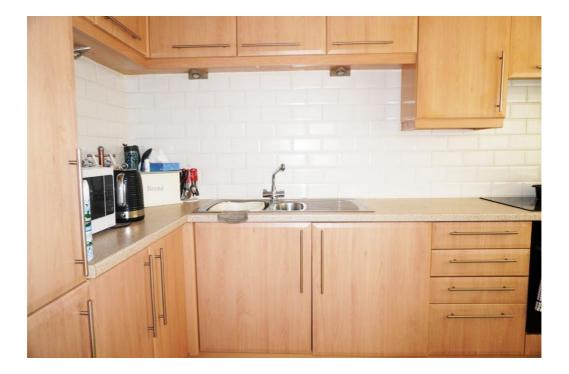

### **East Kilbride's Local Estate Agent**

G75 0YA

The kitchen has a range of birch effect base and wall cabinets, integrated electric oven, ceramic hob, and space for freestanding appliances.