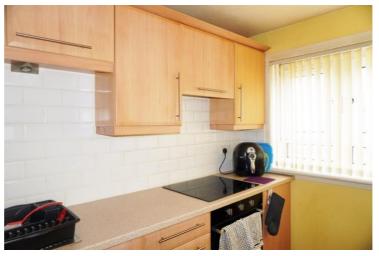

### **East Kilbride's Local Estate Agent**

G75 0YA

The kitchen has a range of birch effect base and wall cabinets, integrated electric oven, ceramic hob, and space for freestanding appliances.