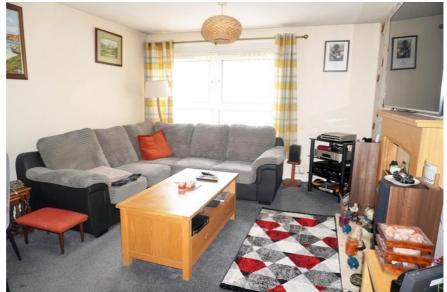

East Kilbride G75 0YA

It comprises of the entrance vestibule, hallway with ample storage, spacious lounge leading to the

modern fitted kitchen, two double bedrooms and shower room.