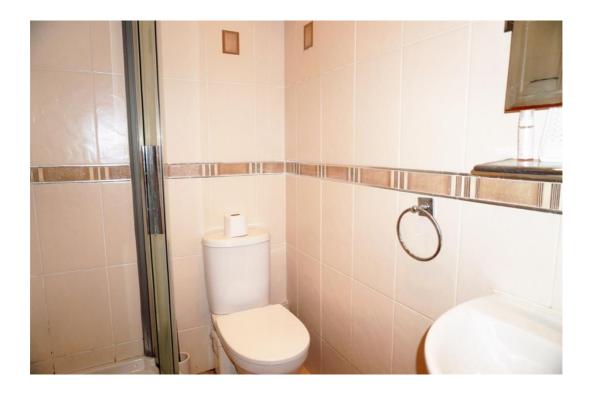

### The shower room has a white suite and corner cubicle with electric shower.

It benefits from having UPVC double-glazing, electric heating and has a resident's car park.