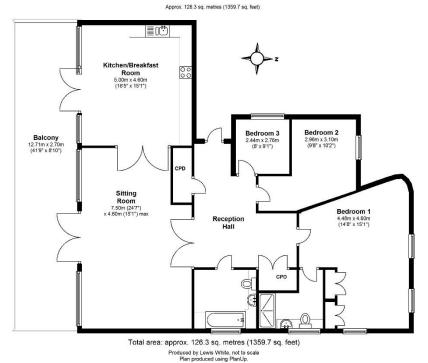

## EXECUTIVE 3 BEDROOM LUXURY APARTMENT

Rendel House, Elizabeth Drive, Banstead, Surrey, SM7 2FA

Welcome to a life of grandeur within the confines of a 28-acre gated development. This exceptional executive apartment offers a harmonious blend of space, style, and serenity. As you step inside, you'll be enchanted by the spacious and luminous rooms, boasting high ceilings that breathe an air of sophistication. This residence features not one, but two beautifully appointed bathrooms. The heart of this home is the stunning open-plan reception room, an entertainer's dream where elegance meets functionality. Imagine the possibilities of hosting gatherings and leisurely evenings on your southfacing 50-foot balcony, where breathtaking views become a daily indulgence. Stroll through the meticulously landscaped Japanese garden, host BBQs in the designated area, or challenge friends and family to a game of tennis on the private courts. What's more, this property offers the priceless advantage of being chain free.